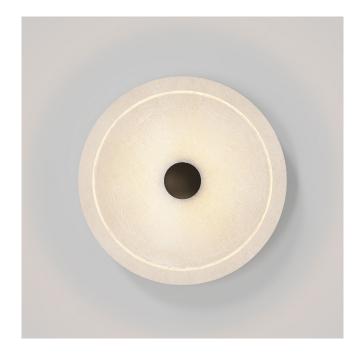

# **CORAL STONE CLEAR WALL LIGHT**

Designed and Handmade by Oliver Höglund & Ryan Roberts

Molten hot glass shaped and hand-blown at one thousand degrees cel-sius. A flat disc shape made with quality Swedish clear glass.

The free formation design ensures that no two pieces are the same, giving you a truly aesthetic piece for your space.

Hand Made in Currumbin, Australia.

Glass Dimensions 140mm

Glass Thickness: 10-20mm

Wall Mount: 180 x 20mm

Protrudes: 50mm

IP Rating IP65 Outdoor

Warranty 24 Months / 2 Years

100-240V AC Input Power

Output Power 4V DC Driver (350mA Constant Current)