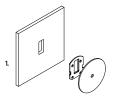

### GLASS INSTALLATION

To install the glass piece, hold the glass against the LED housing and thread the 30mm threaded cap into the LED housing.
\*Ensure the rubber o-rings are installed in the correct position, 1 behind the glass, and 1 in-front on the glass. If the glass is not held firmly when the threaded cap is fully screwed in, install an extra o-ring.

### MOUNTING