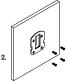

emote Driver

1W - 350mA (Standard) / 2W (additional cost) Dedicated LED

Lifespan - 60,000+ Hours

Colour Temperature 2700K / 3000K (Standard) / 4000K

Dimming Single-Use-1W LED Non-Dimmable (Standard)

Optional Single-use - 1W LED Dimmable

with DALI (additional cost)

Please contact for alternative dimming options

Mounting Integral Wall Bracket

Certification CE / AS/NZS - 60598.2.1

### GLASS INSTALLATION



To install the glass piece, hold the glass against the LED housing and thread the 30mm threaded cap into the LED housing.
\*Ensure the rubber o-rings are installed in the correct position, 1 behind the glass, and 1 in-front on the glass. If the glass is not held firmly when the threaded cap is fully screwed in, install an extra o-ring.



### MOUNTING

## allation instructions