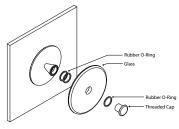

### GLASS INSTALLATION

To install the glass piece, hold the glass against the LED housing and thread the 30mm threaded cap into the LED housing.
\*Ensure the rubber o-rings are installed in the correct position, 1 behind the glass, and 1 in-front on the glass. If the glass is not held firmly when the threaded cap is fully screwed in, install an extra o-ring.