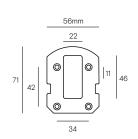

#### TECHNICAL DATA

Interior & Outdoor Use Application

Glass Clear

Cover Cap Finish Matte Black / Matte White / Brass Finish /

Steel Finish / Medium Bronze Powdercoat

Wall Mount Finish Laminam Calce - Bianco

Glass Dimensions 140mm

Glass Thickness: 10-20mm

Wall Mount: 180 x 20mm

Protrudes: 50mm

IP Rating IP65 Outdoor

Warranty 24 Months / 2 Years

100-240V AC Input Power

Output Power 4V DC Driver (350mA Constant Current)