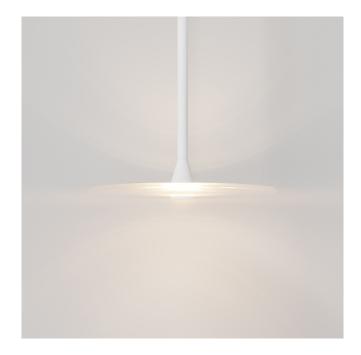

# CORAL SINGLE ROD (FROSTED) PENDANT

Designed and Handmade by Oliver Höglund & Ryan Roberts

Molten hot glass shaped and hand-blown at one thousand degrees cel-sius. A flat disc shape made with quality Swedish clear glass.

The free formation design ensures that no two pieces are the same, giving you a truly aesthetic piece for your space.

Hand Made in Currumbin, Australia.

### TECHNICAL DATA

Application Interior Use Only

Glass Colour Frosted

Suspension Rod Natural Brass / Matte Black / Matte White /

Steel Finish / Medium Bronze Powdercoated

Small: 120 - 140mm Glass Diameter

Medium: 150 - 170mm Large: 200 - 220mm

Glass thickness: 10-20mm

1200mm (custom lengths available) Rod Length

100 - 240VAC Input Power

Output Voltage 4V DC Driver (350mA Constant Current)

Supplied with Remote Driver

1W - 350mA (Standard) / 2W (additional cost) Lifespan - 60,000+ Hours Dedicated LED