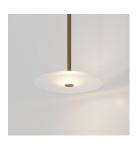

# CORAL SINGLE ROD (FROSTED) PENDANT

Designed and Handmade by Oliver Höglund & Ryan Roberts

Molten hot glass shaped and hand-blown at one thousand degrees cel-sius. A flat disc shape made with quality Swedish clear glass.

The free formation design ensures that no two pieces are the same, giving you a truly aesthetic piece for your space.

Hand Made in Currumbin, Australia.

### TECHNICAL DATA

Application Interior Use Only

Glass Colour Frosted

Suspension Rod Natural Brass / Matte Black / Matte White /

Steel Finish / Medium Bronze Powdercoated

Small: 120 - 140mm Glass Diameter

Medium: 150 - 170mm Large: 200 - 220mm

Glass thickness: 10-20mm

1200mm (custom lengths available) Rod Length

100 - 240VAC Input Power

Output Voltage 4V DC Driver (350mA Constant Current)

Supplied with Remote Driver

1W - 350mA (Standard) / 2W (additional cost) Lifespan - 60,000+ Hours Dedicated LED