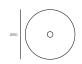

### TECHNICAL DATA

Application Interior Use Only

Glass Colour Frosted

Suspension Rod Natural Brass / Matte Black / Matte White /

Steel Finish / Medium Bronze Powdercoated

Small: 120 - 140mm Glass Diameter

Medium: 150 - 170mm Large: 200 - 220mm

Glass thickness: 10-20mm

1200mm (custom lengths available) Rod Length

100 - 240VAC Input Power

Output Voltage 4V DC Driver (350mA Constant Current)

Supplied with Remote Driver

1W - 350mA (Standard) / 2W (additional cost) Lifespan - 60,000+ Hours Dedicated LED