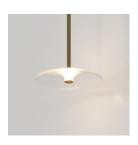

# CORAL SINGLE ROD (CLEAR) PENDANT

Designed and Handmade by Oliver Höglund & Ryan Roberts

Molten hot glass shaped and hand-blown at one thousand degrees cel-sius. A flat disc shape made with quality Swedish clear glass.

The free formation design ensures that no two pieces are the same, giving you a truly aesthetic piece for your space.

Hand Made in Currumbin, Australia.



### TECHNICAL DATA

Application Interior Use Only

Glass Colour Clear

Suspension Rod Natural Brass / Matte Black / Matte White /

Steel Finish / Medium Bronze Powdercoated

Small: 120 - 140mm Glass Diameter

Medium: 150 - 170mm Large: 200 - 220mm

Glass thickness: 10-20mm

1200mm (custom lengths available) Rod Length

100 - 240VAC Input Power

Output Voltage 4V DC Driver (350mA Constant Current)

Supplied with Remote Driver

Dedicated LED 1W - 350mA (Standard) / 2W (additional cost)

Lifespan - 60,000+ Hours

Colour Temperature 2700K / 3000K (Standard) / 4000K

Dimming Single-Use-1W LED Non-Dimmable (Standard) Optional Single-use - 1W LED Dimmable with

DALI (additional cost)

Please contact for alternative dimming options

Warranty 24 Months / 2 Years

Certification CE / AS/NZS - 60598