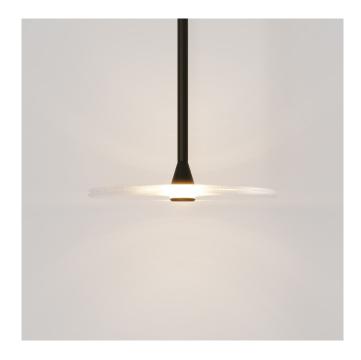

# CORAL SINGLE ROD (CLEAR) PENDANT

Designed and Handmade by Oliver Höglund & Ryan Roberts

Molten hot glass shaped and hand-blown at one thousand degrees cel-sius. A flat disc shape made with quality Swedish clear glass.

The free formation design ensures that no two pieces are the same, giving you a truly aesthetic piece for your space.

Hand Made in Currumbin, Australia.

### TECHNICAL DATA

Application Interior Use Only

Glass Colour Clear

Suspension Rod Natural Brass / Matte Black / Matte White /

Steel Finish / Medium Bronze Powdercoated

Small: 120 - 140mm Glass Diameter

Medium: 150 - 170mm Large: 200 - 220mm