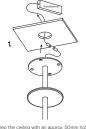

Suspension Rod Natural Brass / Matte Black / Matte White /

Steel Finish / Medium Bronze Powdercoated

Small: 120 - 140mm Glass Diameter

Medium: 150 - 170mm Large: 200 - 220mm

Glass thickness: 10-20mm

1200mm (custom lengths available) Rod Length

100 - 240VAC Input Power

Output Voltage 4V DC Driver (350mA Constant Current)

Supplied with Remote Driver

Dedicated LED 1W - 350mA (Standard) / 2W (additional cost)

Lifespan - 60,000+ Hours

Colour Temperature 2700K / 3000K (Standard) / 4000K

Dimming Single-Use-1W LED Non-Dimmable (Standard) Optional Single-use - 1W LED Dimmable with

DALI (additional cost)

Please contact for alternative dimming options

Warranty 24 Months / 2 Years

Certification CE / AS/NZS - 60598.2.1

# MOUNTING

#### Dimensions







## Installation Instructions