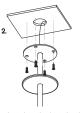

Suspension Rod Natural Brass / Matte Black / Matte White /

Steel Finish / Medium Bronze Powdercoated

Small: 120 - 140mm Glass Diameter

Medium: 150 - 170mm Large: 200 - 220mm

Glass thickness: 10-20mm

1200mm (custom lengths available) Rod Length

100 - 240VAC Input Power

Output Voltage 4V DC Driver (350mA Constant Current)

Supplied with Remote Driver

Dedicated LED 1W - 350mA (Standard) / 2W (additional cost)

Lifespan - 60,000+ Hours

Colour Temperature 2700K / 3000K (Standard) / 4000K

Dimming Single-Use-1W LED Non-Dimmable (Standard) Optional Single-use - 1W LED Dimmable with

DALI (additional cost)

Please contact for alternative dimming options

Warranty 24 Months / 2 Years

Certification CE / AS/NZS - 60598.2.1

# MOUNTING

#### Dimensions







## Installation Instructions