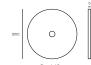

### TECHNICAL DATA

Application Interior Use Only

Glass Colour Clear

Suspension Rod Natural Brass / Matte Black / Matte White /

Steel Finish / Medium Bronze Powdercoated

Small: 120 - 140mm Glass Diameter

Medium: 150 - 170mm Large: 200 - 220mm

Glass thickness: 10-20mm

1200mm (custom lengths available) Rod Length

100 - 240VAC Input Power

Output Voltage 4V DC Driver (350mA Constant Current)

Supplied with Remote Driver

Dedicated LED 1W - 350mA (Standard) / 2W (additional cost)

#### Dimensions