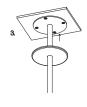

spension Rod Natural Brass / Matte Black / Matte White /

Steel Finish / Medium Bronze Powdercoated

Small: 120 - 140mm Glass Diameter

Medium: 150 - 170mm Large: 200 - 220mm

Glass thickness: 10-20mm

1200mm (custom lengths available) Rod Length

100 - 240VAC Input Power

Output Voltage 4V DC Driver (350mA Constant Current)

Supplied with Remote Driver

Dedicated LED 1W - 350mA (Standard) / 2W (additional cost)

Lifespan - 60,000+ Hours

Colour Temperature 2700K / 3000K (Standard) / 4000K

Dimming Single-Use-1W LED Non-Dimmable (Standard) Optional Single-use - 1W LED Dimmable with

DALI (additional cost)

Please contact for alternative dimming options

Warranty 24 Months / 2 Years

Certification CE / AS/NZS - 60598.2.1

# MOUNTING

#### Dimensions







## Installation Instructions