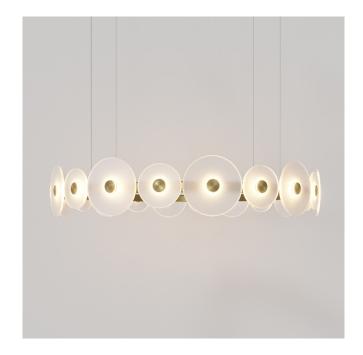

# RING PENDANT (20 PIECES)

Designed and Handmade by Oliver Höglund & Ryan Roberts

Molten hot glass shaped and hand-blown at one thousand degrees cel-sius. Ten flat disc shape made with quality Swedish clear glass.

The free formation design ensures that no two pieces are the same, giving you a truly aesthetic piece for your space.

Hand Made in Currumbin, Australia.

## TECHNICAL DATA

Round Bar Finish

Glass Dimensions

Ring Diameter

Ceiling Mount

Suspension

100 - 240VAC Application Interior Use Only Input Power

Glass Colour Frosted / Clear Output Power Standard 17 - 29V DC (350mA Constant Current)

### MOUNTING

800mm

Brass / Finish / Matte Black / Matte White /

Steel Cable / Black Cable / White Cable

Coral Glass (x10) Width: 200 - 220mm

\*Push up the metal cable gripper on the mounting plate to adjust the cable length.