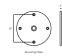

### MOUNTING

800mm

Brass / Finish / Matte Black / Matte White /

Steel Cable / Black Cable / White Cable

Coral Glass (x10) Width: 200 - 220mm

\*Push up the metal cable gripper on the mounting plate to adjust the cable length.