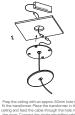

### MOUNTING

800mm

Brass / Finish / Matte Black / Matte White /

Steel Cable / Black Cable / White Cable

Coral Glass (x10) Width: 200 - 220mm

\*Push up the metal cable gripper on the mounting plate to adjust the cable length.