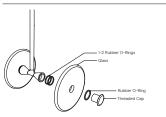

### Glass Installation

To install the glass piece, hold the glass against the LED housing and thread the 30mm threaded cap into the LED housing.

\*Ensure the rubber o-rings are installed in the correct position, 1 behind the glass, and 1 in-front on the glass. If the glass is not held firmly when the threaded cap is fully screwed in, install an extra o-ring.