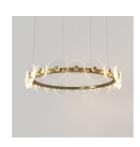

# RING PENDANT (20 PIECES)

Designed and Handmade by Oliver Höglund & Ryan Roberts

Molten hot glass shaped and hand-blown at one thousand degrees cel-sius. Ten flat disc shape made with quality Swedish clear glass.

## TECHNICAL DATA

Round Bar Finish

Glass Dimensions

Ring Diameter

Ceiling Mount

Suspension

100 - 240VAC Application Interior Use Only Input Power

Glass Colour Frosted / Clear Output Power Standard 17 - 29V DC (350mA Constant Current)

### MOUNTING

800mm

Brass / Finish / Matte Black / Matte White /

Steel Cable / Black Cable / White Cable

Coral Glass (x10) Width: 200 - 220mm

\*Push up the metal cable gripper on the mounting plate to adjust the cable length.