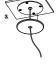

### Glass Installation

To install the glass piece, hold the glass against the LED housing and thread the 30mm threaded cap into the LED housing.

\*Ensure the rubber o-rings are installed in the correct position, 1 behind the glass, and 1 in-front on the glass. If the glass is not held firmly when the threaded cap is fully screwed in, install an extra o-ring.