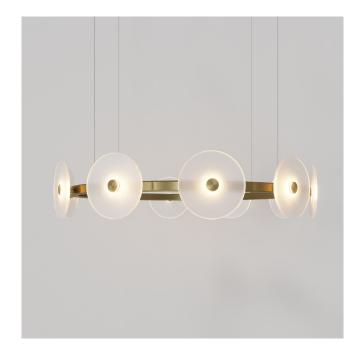

# RING PENDANT (MEDIUM)

Designed and Handmade by Oliver Höglund & Ryan Roberts

Molten hot glass shaped and hand-blown at one thousand degrees cel-sius. Ten flat disc shape made with quality Swedish clear glass.

The free formation design ensures that no two pieces are the same, giving you a truly aesthetic piece for your space.

Hand Made in Currumbin, Australia.

> Coral Glass (x10) Width: 150 - 170mm Certification CE / AS/NZS - 60598.2.1

> > Weight 8kg

# MOUNTING

Ring Diameter

800mm

White Cable / Steel Cable / Black Cable

\*Push up the metal cable gripper on the mounting plate to adjust the cable length.