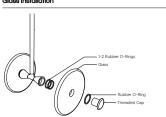

### Glass Installation

To install the glass piece, hold the glass against the LED housing and thread the 30mm threaded cap into the LED housing.

\*Ensure the rubber o-rings are installed in the correct position, 1 behind the glass, and 1 in-front on the glass. If the glass is not held firmly when the threaded cap is fully screwed in, install an extra o-ring.