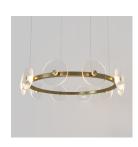

# RING PENDANT (MEDIUM)

Designed and Handmade by Oliver Höglund & Ryan Roberts

Molten hot glass shaped and hand-blown at one thousand degrees cel-sius. Ten flat disc shape made with quality Swedish clear glass.

The free formation design ensures that no two pieces are the same, giving you a truly aesthetic piece for your space.

Hand Made in Currumbin, Australia.

> Coral Glass (x10) Width: 150 - 170mm Certification CE / AS/NZS - 60598.2.1

> > Weight 8kg

# MOUNTING

Ring Diameter

800mm

White Cable / Steel Cable / Black Cable

\*Push up the metal cable gripper on the mounting plate to adjust the cable length.