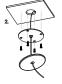

# MOUNTING

Ring Diameter

800mm

White Cable / Steel Cable / Black Cable

\*Push up the metal cable gripper on the mounting plate to adjust the cable length.

### Glass Installation

To install the glass piece, hold the glass against the LED housing and thread the 30mm threaded cap into the LED housing.

\*Ensure the rubber o-rings are installed in the correct position, 1 behind the glass, and 1 in-front on the glass. If the glass is not held firmly when the threaded cap is fully screwed in, install an extra o-ring.