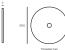

## TECHNICAL DATA

Round Bar Finish

Cover Cap Finish:

Glass Dimensions

Ceiling Mount

Suspension

100 - 240VAC Application Interior Use Only Input Power

Glass Colour Frosted / Clear Output Power Standard 17 - 29V DC (350mA Constant Current)

> Coral Glass (x10) Width: 150 - 170mm Certification CE / AS/NZS - 60598.2.1

> > Weight 8kg