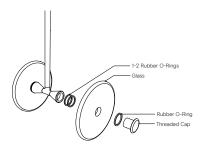

## **DIMENSIONS**

To install the glass piece, hold the glass against the LED housing and thread the 30mm threaded cap into the LED housing.

\*Ensure the rubber o-rings are installed in the correct position, 1 behind the glass, and 1 in-front on the glass. If the glass is not held firmly when the threaded cap is fully screwed in, install an extra o-ring.