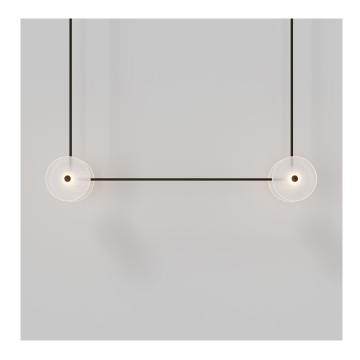

## LINEAR QUAD PENDANT (x4)

Designed and Handmade by Oliver Höglund & Ryan Roberts

Molten hot glass shaped and hand-blown at one thousand degrees cel-sius. Four flat disc shape made with quality Swedish clear glass.

The free formation design ensures that no two pieces are the same, giving you a truly aesthetic piece for your space.

Hand Made in Currumbin, Australia.

Clear / Frosted

Steel Finish / Medium Bronze Powdercoat

Dimensions Glass Diameter:

2 x Coral Small Glass -120mm

2 x Coral Large Glass - 200mm Linear Rod: 800mm

Measurement between vertical rods - 800mm

100 - 240VAC Input Power