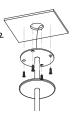

## **DIMENSIONS**

To install the glass piece, hold the glass against the LED housing and thread the 30mm threaded cap into the LED housing.

\*Ensure the rubber o-rings are installed in the correct position, 1 behind the glass, and 1 in-front on the glass. If the glass is not held firmly when the threaded cap is fully screwed in, install an extra o-ring.

## Installation Instructions

MOUNTING