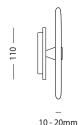

Glass Dimensions 180 - 220mm

> Wall Mount: 110 x 15mm Protrudes: 50mm

IP Rating IP65

Warranty 24 Months / 2 Years

100-240V AC Input Power

Output Power 4V DC Driver (350mA Constant Current)

Supplied with Remote Driver

### **DIMENSIONS**