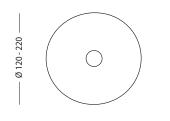

Glass Dimensions 180 - 220mm

> Wall Mount: 110 x 15mm Protrudes: 50mm

IP Rating IP65

Warranty 24 Months / 2 Years

100-240V AC Input Power

Output Power 4V DC Driver (350mA Constant Current)

Supplied with Remote Driver

### **DIMENSIONS**