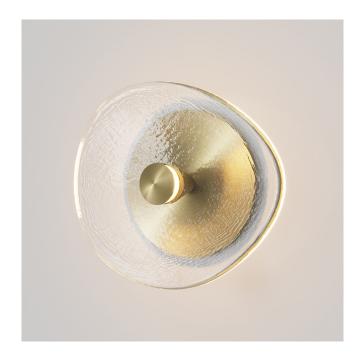

# **CORAL ORGANIC** CLEAR WALL LIGHT

Designed and Handmade by Oliver Höglund & Ryan Roberts

Molten hot glass shaped and hand-blown at one thousand degrees cel-sius. A flat disc shape made with quality Swedish clear glass.

The free formation design ensures that no two pieces are the same, giving you a truly aesthetic piece for your space.

Hand Made in Currumbin, Australia.

#### TECHNICAL DATA

Application Interior & Outdoor Use

Glass Clear

Cover Cap Finish Matte Black / Matte White / Brass Finish / Steel Finish / Medium Bronze Powdercoat

Wall Mount Finish

Matte Black / Matte White / Brass Finish / Steel Finish / Medium Bronze Powdercoat

Glass Dimensions 180 - 220mm

> Wall Mount: 110 x 15mm Protrudes: 50mm

IP Rating IP65

Warranty 24 Months / 2 Years

100-240V AC Input Power

Output Power 4V DC Driver (350mA Constant Current)

Supplied with Remote Driver