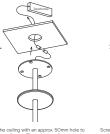

rass / Matte Black / Matte White / Steel Finish / Medium Bronze Powdercoat

Ceiling Canopy Natural Brass / Matte Black / Matte White /

Steel Finish / Medium Bronze Powdercoat

Dimensions Glass Diameter: 160mm

Linear Rod: 1500mm

Measurement between vertical rods - 750mm

100 - 240VAC Input Power

Output Voltage (Standard) 17-19V DC Driver (350mA Constant Current)

Supplied with Remote Driver

7 x 1W - 350mA (Standard) 7 x 2W - 350mA (additional cost) Lifespan - 60,000+ Hours Dedicated LED

Colour Temperature 2700K / 3000K (Standard) / 4000K

Yes - Dimmable TRIAC/Phase (Standard) Dimming

Dimmable DALI (additional cost) Please contact for alternative dimming

Warranty 24 Months / 2 Years

Certification CE / AS/NZS - 60598.2.1

# MOUNTING

**DIMENSIONS** 



### Installation Instructions