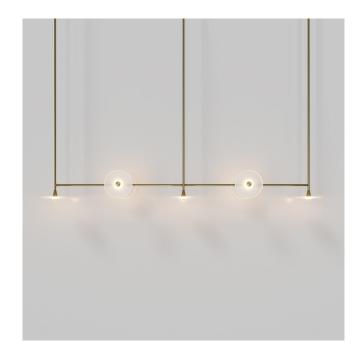

# FROSTED LINEAR ROD PENDANT (x7)

Designed and Handmade by Oliver Höglund & Ryan Roberts

Molten hot glass shaped and hand-blown at one thousand degrees cel-sius. Six flat disc shape made with quality Swedish clear glass.

The free formation design ensures that no two pieces are the same, giving you a truly aesthetic piece for your space.

Hand Made in Currumbin, Australia.

## TECHNICAL DATA

Application Interior Use Only

Glass Colour Frosted

Rod Suspensions Natural Brass / Matte Black / Matte White / Steel Finish / Medium Bronze Powdercoat

Ceiling Canopy Natural Brass / Matte Black / Matte White /

Steel Finish / Medium Bronze Powdercoat

Dimensions Glass Diameter: 160mm

Linear Rod: 1500mm

Measurement between vertical rods - 750mm

100 - 240VAC Input Power

Output Voltage (Standard) 17-19V DC Driver (350mA Constant Current)