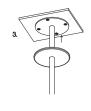

/ Matte Black / Matte White / Steel Finish / Medium Bronze Powdercoat

Ceiling Canopy Natural Brass / Matte Black / Matte White /

Steel Finish / Medium Bronze Powdercoat

Dimensions Glass Diameter: 160mm

Linear Rod: 1500mm

Measurement between vertical rods - 750mm

100 - 240VAC Input Power

Output Voltage (Standard) 17-19V DC Driver (350mA Constant Current)

Supplied with Remote Driver

7 x 1W - 350mA (Standard) 7 x 2W - 350mA (additional cost) Lifespan - 60,000+ Hours Dedicated LED

Colour Temperature 2700K / 3000K (Standard) / 4000K

Yes - Dimmable TRIAC/Phase (Standard) Dimming

Dimmable DALI (additional cost) Please contact for alternative dimming

Warranty 24 Months / 2 Years

Certification CE / AS/NZS - 60598.2.1

# MOUNTING

**DIMENSIONS** 



### Installation Instructions