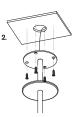

ss / Matte Black / Matte White / Steel Finish / Medium Bronze Powdercoat

Ceiling Canopy Natural Brass / Matte Black / Matte White /

Steel Finish / Medium Bronze Powdercoat

Dimensions Glass Diameter: 160mm

Linear Rod: 1500mm

Measurement between vertical rods - 750mm

100 - 240VAC Input Power

Output Voltage (Standard) 17-19V DC Driver (350mA Constant Current)

Supplied with Remote Driver

7 x 1W - 350mA (Standard) 7 x 2W - 350mA (additional cost) Lifespan - 60,000+ Hours Dedicated LED

Colour Temperature 2700K / 3000K (Standard) / 4000K

Yes - Dimmable TRIAC/Phase (Standard) Dimming

Dimmable DALI (additional cost) Please contact for alternative dimming

Warranty 24 Months / 2 Years

Certification CE / AS/NZS - 60598.2.1

# MOUNTING

**DIMENSIONS** 



### Installation Instructions