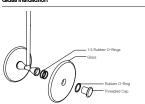

rosted

Rod Suspensions Natural Brass / Matte Black / Matte White / Steel Finish / Medium Bronze Powdercoat

Ceiling Canopy Natural Brass / Matte Black / Matte White /

Steel Finish / Medium Bronze Powdercoat

Dimensions Glass Diameter: 160mm

Linear Rod: 1500mm

Measurement between vertical rods - 750mm

100 - 240VAC Input Power

Output Voltage (Standard) 17-19V DC Driver (350mA Constant Current)

Supplied with Remote Driver

7 x 1W - 350mA (Standard) 7 x 2W - 350mA (additional cost) Lifespan - 60,000+ Hours Dedicated LED

Colour Temperature 2700K / 3000K (Standard) / 4000K

Yes - Dimmable TRIAC/Phase (Standard) Dimming

Dimmable DALI (additional cost) Please contact for alternative dimming

Warranty 24 Months / 2 Years

Certification CE / AS/NZS - 60598.2.1

# MOUNTING

**DIMENSIONS** 



### Installation Instructions