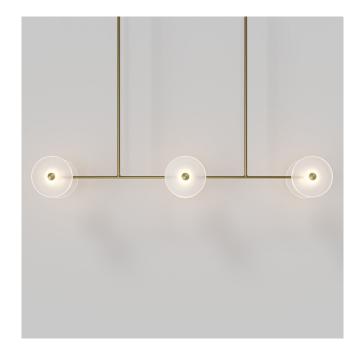

## CORAL LINEAR ROD PENDANT (x6)

Designed and Handmade by Oliver Höglund & Ryan Roberts

Molten hot glass shaped and hand-blown at one thousand degrees cel-sius. Six flat disc shape made with quality Swedish clear glass.

The free formation design ensures that no two pieces are the same, giving you a truly aesthetic piece for your space.

Hand Made in Currumbin, Australia.

## TECHNICAL DATA

Glass Colour

Application Interior Use Only

Rod Suspensions Natural Brass / Matte Black / Matte White /

Clear / Frosted

Steel / Finish / Medium Bronze Powdercoat

Ceiling Canopy Natural Brass / Matte Black / Matte White /

Steel Finish Medium Bronze Powdercoat

Dimensions Glass Diameter: 170-200mm Glass Thickness: 10-20mm

Linear Rod: 1000mm

Measurement between vertical rods - 500mm

100 - 240VAC Input Power

Output Voltage (Standard) 17-19V DC Driver (350mA Constant Current)

Supplied with Remote Driver

Dedicated LED

6 x 1W - 350mA (Standard) 6 x 2W - 350mA (additional cost) Lifespan - 60,000+ Hours

Colour Temperature 2700K / 3000K (Standard) / 4000K

Yes - Dimmable TRIAC/Phase (Standard) Dimming Dimmable DALI (additional cost)