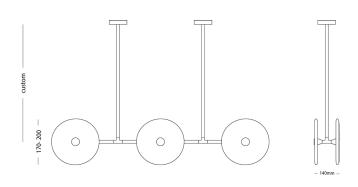

## **DIMENSIONS**

Steel Finish Medium Bronze Powdercoat

Dimensions Glass Diameter: 170-200mm Glass Thickness: 10-20mm

Linear Rod: 1000mm

Measurement between vertical rods - 500mm

100 - 240VAC Input Power

Output Voltage (Standard) 17-19V DC Driver (350mA Constant Current)