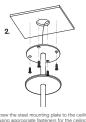

ed

Steel / Finish / Medium Bronze Powdercoat

Ceiling Canopy Natural Brass / Matte Black / Matte White /

Steel Finish Medium Bronze Powdercoat

Dimensions Glass Diameter: 170-200mm Glass Thickness: 10-20mm

Linear Rod: 1000mm

Measurement between vertical rods - 500mm

100 - 240VAC Input Power

Output Voltage (Standard) 17-19V DC Driver (350mA Constant Current)

Supplied with Remote Driver

Dedicated LED

6 x 1W - 350mA (Standard) 6 x 2W - 350mA (additional cost) Lifespan - 60,000+ Hours

Colour Temperature 2700K / 3000K (Standard) / 4000K

Yes - Dimmable TRIAC/Phase (Standard) Dimming Dimmable DALI (additional cost)

Please contact for alternative dimming

Warranty 24 Months / 2 Years

Certification CE / AS/NZS - 60598.2.1

## **DIMENSIONS**



## Installation Instructions

MOUNTING