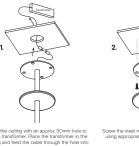

sted

Steel / Finish / Medium Bronze Powdercoat

Ceiling Canopy Natural Brass / Matte Black / Matte White /

Steel Finish Medium Bronze Powdercoat

Dimensions Glass Diameter: 170-200mm Glass Thickness: 10-20mm

Linear Rod: 1000mm

Measurement between vertical rods - 500mm

100 - 240VAC Input Power

Output Voltage (Standard) 17-19V DC Driver (350mA Constant Current)

Supplied with Remote Driver

Dedicated LED

6 x 1W - 350mA (Standard) 6 x 2W - 350mA (additional cost) Lifespan - 60,000+ Hours

Colour Temperature 2700K / 3000K (Standard) / 4000K

Yes - Dimmable TRIAC/Phase (Standard) Dimming Dimmable DALI (additional cost)

Please contact for alternative dimming

Warranty 24 Months / 2 Years

Certification CE / AS/NZS - 60598.2.1

## **DIMENSIONS**



## Installation Instructions

MOUNTING