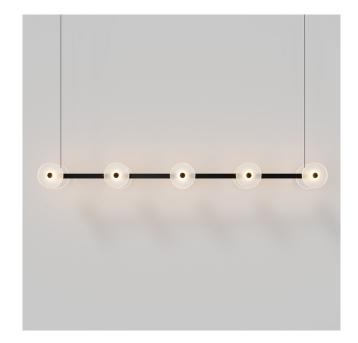

## CORAL LINEAR BAR (FROSTED) PENDANT

Designed and Handmade by Oliver Höglund & Ryan Roberts

Molten hot glass shaped and hand-blown at one thousand degrees cel-sius. Ten flat disc shape made with quality Swedish clear glass.

The free formation design ensures that no two pieces are the same, giving you a truly aesthetic piece for your space.

Hand Made in Currumbin, Australia.

## TECHNICAL DATA

Interior Use Only 100 - 240VAC Application Input Power

Glass Colour Frosted Output Power Standard 17 - 29V DC (350mA Constant Current) Supplied with Remote Driver

Matte Black / Matte White / Steel Finish / Brass Finish / Medium Bronze Powdercoat Linear Bar Finish Dedicated LED

10 x 1W - 350mA (Standard) 10 x 2W - 350mA (additional cost) Lifespan - 60,000+ Hours Ceiling Mount

Matte White / Matte Black

Suspension Steel Cable / Black Cable / White Cable Colour Temperature 2700K / 3000K (standard) / 4000K

Yes - TRIAC / Phase Dimming (Standard) DALI Dimmable (additional cost) 1500mm Suspension Length Dimming

> Weight Linear Bar Length: 1500mm

Total width - 110mm - 120mm Warranty 24 Months / 2 Years

CE / AS/NZS - 60598.2.1 Measurement between ceiling mounts - 1330mm Certification