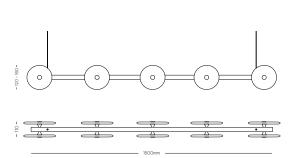

Yes - TRIAC / Phase Dimming (Standard) DALI Dimmable (additional cost) 1500mm Suspension Length Dimming

> Weight Linear Bar Length: 1500mm

Total width - 110mm - 120mm Warranty 24 Months / 2 Years

CE / AS/NZS - 60598.2.1 Measurement between ceiling mounts - 1330mm Certification

## **DIMENSIONS**

Dimensions

Coral Glass (x10 ) Width: 120 - 160mm

## MOUNTING