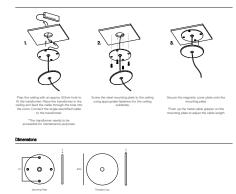

put Power Standard 17 - 29V DC (350mA Constant Current) Supplied with Remote Driver

Matte Black / Matte White / Steel Finish / Brass Finish / Medium Bronze Powdercoat Linear Bar Finish Dedicated LED

10 x 1W - 350mA (Standard) 10 x 2W - 350mA (additional cost) Lifespan - 60,000+ Hours Ceiling Mount

Matte White / Matte Black

Suspension Steel Cable / Black Cable / White Cable Colour Temperature 2700K / 3000K (standard) / 4000K

Yes - TRIAC / Phase Dimming (Standard) DALI Dimmable (additional cost) 1500mm Suspension Length Dimming

> Weight Linear Bar Length: 1500mm

Total width - 110mm - 120mm Warranty 24 Months / 2 Years

CE / AS/NZS - 60598.2.1 Measurement between ceiling mounts - 1330mm Certification

## **DIMENSIONS**

Dimensions



Coral Glass (x10 ) Width: 120 - 160mm

## MOUNTING