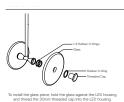

t Power Standard 17 - 29V DC (350mA Constant Current) Supplied with Remote Driver

Matte Black / Matte White / Steel Finish / Brass Finish / Medium Bronze Powdercoat Linear Bar Finish Dedicated LED

10 x 1W - 350mA (Standard) 10 x 2W - 350mA (additional cost) Lifespan - 60,000+ Hours Ceiling Mount

Matte White / Matte Black

Suspension Steel Cable / Black Cable / White Cable Colour Temperature 2700K / 3000K (standard) / 4000K

Yes - TRIAC / Phase Dimming (Standard) DALI Dimmable (additional cost) 1500mm Suspension Length Dimming

> Weight Linear Bar Length: 1500mm

Total width - 110mm - 120mm Warranty 24 Months / 2 Years

CE / AS/NZS - 60598.2.1 Measurement between ceiling mounts - 1330mm Certification

## **DIMENSIONS**

Dimensions



Coral Glass (x10 ) Width: 120 - 160mm

## MOUNTING