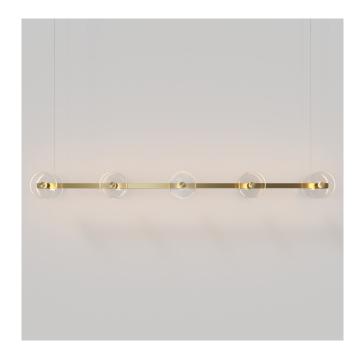

## CORAL LINEAR BAR (CLEAR) PENDANT

Designed and Handmade by Oliver Höglund & Ryan Roberts

Molten hot glass shaped and hand-blown at one thousand degrees cel-sius. Ten flat disc shape made with quality Swedish clear glass.

The free formation design ensures that no two pieces are the same, giving you a truly aesthetic piece for your space.

Hand Made in Currumbin, Australia.

## TECHNICAL DATA

Linear Bar Finish

Input Power 100 - 240VAC Application Interior Use Only

17 - 29V DC (350mA Constant Current) Glass Colour Clear Output Power Standard Supplied with Remote Driver

Matte Black / Matte White / Steel Finish / Brass Finish / Medium Bronze Powdercoat 10 x 1W - 350mA (Standard) Dedicated LED