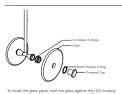

(350mA Constant Current) Glass Colour Clear Output Power Standard Supplied with Remote Driver

Matte Black / Matte White / Steel Finish / Brass Finish / Medium Bronze Powdercoat 10 x 1W - 350mA (Standard) Dedicated LED

10 x 2W - 350mA (additional cost) Lifespan - 60,000+ Hours Matte White / Matte Black Ceiling Mount

Steel Cable / Black Cable / White Cable Colour Temperature 2700K / 3000K (standard) / 4000K Suspension

Suspension Length 1500mm Yes - TRIAC / Phase Dimming (Standard) Dimming DALI Dimmable (additional cost)

> Weight 6.0kg

Linear Bar Length: 1500mm Total width - 110mm - 120mm Warranty 24 Months / 2 Years

Measurement between ceiling mounts - 1330mm Certification CE / AS/NZS - 60598.2.1

## **DIMENSIONS**

Dimensions



Coral Glass (x10 ) Width: 120 - 160mm

## MOUNTING