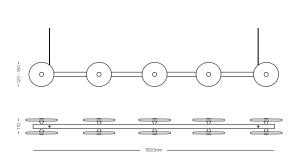

Suspension Length 1500mm Yes - TRIAC / Phase Dimming (Standard) Dimming DALI Dimmable (additional cost)

> Weight 6.0kg

Linear Bar Length: 1500mm Total width - 110mm - 120mm Warranty 24 Months / 2 Years

Measurement between ceiling mounts - 1330mm Certification CE / AS/NZS - 60598.2.1

## **DIMENSIONS**

Dimensions

Coral Glass (x10 ) Width: 120 - 160mm

## MOUNTING