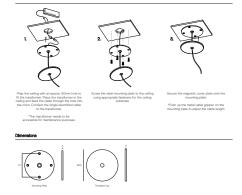

DC (350mA Constant Current) Glass Colour Clear Output Power Standard Supplied with Remote Driver

Matte Black / Matte White / Steel Finish / Brass Finish / Medium Bronze Powdercoat 10 x 1W - 350mA (Standard) Dedicated LED

10 x 2W - 350mA (additional cost) Lifespan - 60,000+ Hours Matte White / Matte Black Ceiling Mount

Steel Cable / Black Cable / White Cable Colour Temperature 2700K / 3000K (standard) / 4000K Suspension

Suspension Length 1500mm Yes - TRIAC / Phase Dimming (Standard) Dimming DALI Dimmable (additional cost)

> Weight 6.0kg

Linear Bar Length: 1500mm Total width - 110mm - 120mm Warranty 24 Months / 2 Years

Measurement between ceiling mounts - 1330mm Certification CE / AS/NZS - 60598.2.1

## **DIMENSIONS**

Dimensions



Coral Glass (x10 ) Width: 120 - 160mm

## MOUNTING