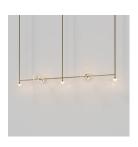

# CLEAR LINEAR ROD PENDANT (x7)

Designed and Handmade by Oliver Höglund & Ryan Roberts

Molten hot glass shaped and hand-blown at one thousand degrees cel-sius. Six flat disc shape made with quality Swedish clear glass.

The free formation design ensures that no two pieces are the same, giving you a truly aesthetic piece for your space.

Hand Made in Currumbin, Australia.

### **DIMENSIONS** MOUNTING