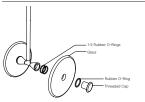

lear

Rod Suspensions Natural Brass / Matte Black / Matte White /

Steel Finish / Medium Bronze Powdercoat

Ceiling Canopy Natural Brass / Matte Black / Matte White /

Steel Finish / Medium Bronze Powdercoat

Dimensions Glass Diameter: 160mm

Linear Rod: 1500mm

Measurement between vertical rods - 750mm

100 - 240VAC Input Power

Output Voltage (Standard) 17-19V DC Driver (350mA Constant Current)

Supplied with Remote Driver

Dedicated LED

7 x 1W - 350mA (Standard) 7 x 2W - 350mA (additional cost) Lifespan - 60,000+ Hours

Colour Temperature 2700K / 3000K (Standard) / 4000K

Yes - Dimmable TRIAC/Phase (Standard) Dimming

Dimmable DALI (additional cost) Please contact for alternative dimming

Warranty 24 Months / 2 Years

Certification CE / AS/NZS - 60598.2.1

### **DIMENSIONS** MOUNTING



## Installation Instructions