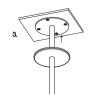

/ Matte Black / Matte White /

Steel Finish / Medium Bronze Powdercoat

Ceiling Canopy Natural Brass / Matte Black / Matte White /

Steel Finish / Medium Bronze Powdercoat

Dimensions Glass Diameter: 160mm

Linear Rod: 1500mm

Measurement between vertical rods - 750mm

100 - 240VAC Input Power

Output Voltage (Standard) 17-19V DC Driver (350mA Constant Current)

Supplied with Remote Driver

Dedicated LED

7 x 1W - 350mA (Standard) 7 x 2W - 350mA (additional cost) Lifespan - 60,000+ Hours

Colour Temperature 2700K / 3000K (Standard) / 4000K

Yes - Dimmable TRIAC/Phase (Standard) Dimming

Dimmable DALI (additional cost) Please contact for alternative dimming

Warranty 24 Months / 2 Years

Certification CE / AS/NZS - 60598.2.1

### **DIMENSIONS** MOUNTING



## Installation Instructions