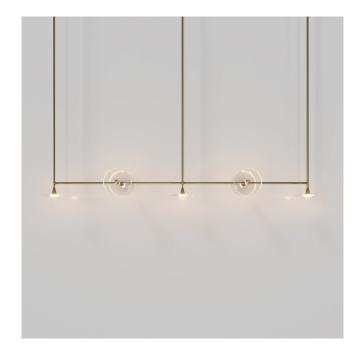

# CLEAR LINEAR ROD PENDANT (x7)

Designed and Handmade by Oliver Höglund & Ryan Roberts

Molten hot glass shaped and hand-blown at one thousand degrees cel-sius. Six flat disc shape made with quality Swedish clear glass.

The free formation design ensures that no two pieces are the same, giving you a truly aesthetic piece for your space.

Hand Made in Currumbin, Australia.

## TECHNICAL DATA

Application Interior Use Only

Glass Colour Clear

Rod Suspensions Natural Brass / Matte Black / Matte White /

Steel Finish / Medium Bronze Powdercoat

Ceiling Canopy Natural Brass / Matte Black / Matte White /

Steel Finish / Medium Bronze Powdercoat

Dimensions Glass Diameter: 160mm

Linear Rod: 1500mm

Measurement between vertical rods - 750mm

100 - 240VAC Input Power

Output Voltage (Standard) 17-19V DC Driver (350mA Constant Current)