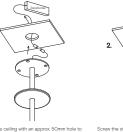

ass / Matte Black / Matte White /

Steel Finish / Medium Bronze Powdercoat

Ceiling Canopy Natural Brass / Matte Black / Matte White /

Steel Finish / Medium Bronze Powdercoat

Dimensions Glass Diameter: 160mm

Linear Rod: 1500mm

Measurement between vertical rods - 750mm

100 - 240VAC Input Power

Output Voltage (Standard) 17-19V DC Driver (350mA Constant Current)

Supplied with Remote Driver

Dedicated LED

7 x 1W - 350mA (Standard) 7 x 2W - 350mA (additional cost) Lifespan - 60,000+ Hours

Colour Temperature 2700K / 3000K (Standard) / 4000K

Yes - Dimmable TRIAC/Phase (Standard) Dimming

Dimmable DALI (additional cost) Please contact for alternative dimming

Warranty 24 Months / 2 Years

Certification CE / AS/NZS - 60598.2.1

### **DIMENSIONS** MOUNTING



## Installation Instructions