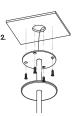

s / Matte Black / Matte White /

Steel Finish / Medium Bronze Powdercoat

Ceiling Canopy Natural Brass / Matte Black / Matte White /

Steel Finish / Medium Bronze Powdercoat

Dimensions Glass Diameter: 160mm

Linear Rod: 1500mm

Measurement between vertical rods - 750mm

100 - 240VAC Input Power

Output Voltage (Standard) 17-19V DC Driver (350mA Constant Current)

Supplied with Remote Driver

Dedicated LED

7 x 1W - 350mA (Standard) 7 x 2W - 350mA (additional cost) Lifespan - 60,000+ Hours

Colour Temperature 2700K / 3000K (Standard) / 4000K

Yes - Dimmable TRIAC/Phase (Standard) Dimming

Dimmable DALI (additional cost) Please contact for alternative dimming

Warranty 24 Months / 2 Years

Certification CE / AS/NZS - 60598.2.1

### **DIMENSIONS** MOUNTING



## Installation Instructions