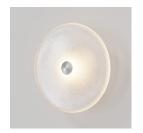

# FROSTED WALL LIGHT

Designed and Handmade by Oliver Höglund & Ryan Roberts

Molten hot glass shaped and hand-blown at one thousand degrees cel-sius. A flat disc shape made with quality Swedish clear glass.

The free formation design ensures that no two pieces are the same, giving you a truly aesthetic piece for your space.

Hand Made in Currumbin, Australia.