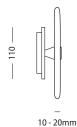

Steel Finish / Medium Bronze Powdercoat

Glass Dimensions Small: 120 - 140mm

Medium: 150 - 170mm Large: 200 - 220mm

Wall Mount: 110 x 15mm

Protrudes: 50mm

IP Rating IP65

24 Months / 2 Years Warranty

100-240V AC Input Power

## **DIMENSIONS**