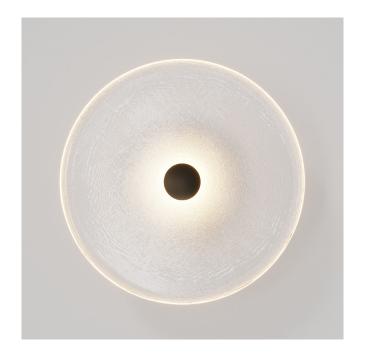

# FROSTED WALL LIGHT

Designed and Handmade by Oliver Höglund & Ryan Roberts

Molten hot glass shaped and hand-blown at one thousand degrees cel-sius. A flat disc shape made with quality Swedish clear glass.

The free formation design ensures that no two pieces are the same, giving you a truly aesthetic piece for your space.

Hand Made in Currumbin, Australia.