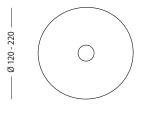

Steel Finish / Medium Bronze Powdercoat

Glass Dimensions Small: 120 - 140mm

Medium: 150 - 170mm Large: 200 - 220mm

Wall Mount: 110 x 15mm

Protrudes: 50mm

IP Rating IP65

24 Months / 2 Years Warranty

100-240V AC Input Power

## **DIMENSIONS**