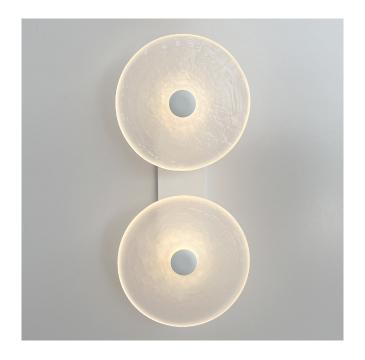

# **CORAL DUO**

# WALL LIGHT

Designed and Handmade by Oliver Höglund & Ryan Roberts

Molten hot glass shaped and hand-blown at one thousand degrees cel-sius. Two flat disc shape made with quality Swedish clear glass.

The free formation design ensures that no two pieces are the same, giving you a truly aesthetic piece for your space.

Hand Made in Currumbin, Australia.