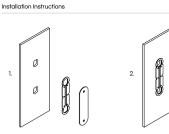

r

Matte Black / Matte White / Brass Finish / Steel Finish / Medium Bronze Powdercoat Cover Cap Finish

Wall Mount Finish Matte Black / Matte White / Brass Finish /

Steel Finish / Medium Bronze Powdercoat

Glass Dimensions 150 - 170mm

Wall Mount: 230 x 60mm

Protrudes: 50mm

IP Rating IP20 Indoor

24 Months / 2 Years Warranty

100-240V AC Input Power

Output Power 4V DC Driver (350mA Constant Current)

Supplied with Remote Driver

2 x 1W - (Standard) / 2 x 2W (additional cost) Lifespan - 60,000+ Hours Dedicated LED

Colour Temperature 2700K / 3000K (Standard) / 4000K

Dimming Single-Use-1W LED Dimmable (Standard)

DALI (additional cost)
Please contact for alternative dimming options

Integral Wall Bracket Mounting

Certification CE / AS/NZS - 60598.2.1

## **DIMENSIONS**



## MOUNTING