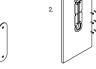

Matte Black / Matte White / Brass Finish / Steel Finish / Medium Bronze Powdercoat Cover Cap Finish

Wall Mount Finish Matte Black / Matte White / Brass Finish /

Steel Finish / Medium Bronze Powdercoat

Glass Dimensions 150 - 170mm

Wall Mount: 230 x 60mm

Protrudes: 50mm

IP Rating IP20 Indoor

24 Months / 2 Years Warranty

100-240V AC Input Power

Output Power 4V DC Driver (350mA Constant Current)

Supplied with Remote Driver

2 x 1W - (Standard) / 2 x 2W (additional cost) Lifespan - 60,000+ Hours Dedicated LED

Colour Temperature 2700K / 3000K (Standard) / 4000K

Dimming Single-Use-1W LED Dimmable (Standard)

DALI (additional cost)
Please contact for alternative dimming options

Integral Wall Bracket Mounting

Certification CE / AS/NZS - 60598.2.1

## **DIMENSIONS**



## MOUNTING