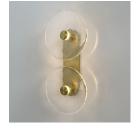

# **CORAL DUO**

# WALL LIGHT

Designed and Handmade by Oliver Höglund & Ryan Roberts

Molten hot glass shaped and hand-blown at one thousand degrees cel-sius. Two flat disc shape made with quality Swedish clear glass.

The free formation design ensures that no two pieces are the same, giving you a truly aesthetic piece for your space.

#### **GLASS FINISH**

Frosted