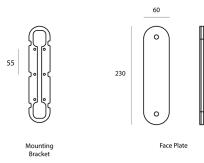

Wall Mount Finish Matte Black / Matte White / Brass Finish /

Steel Finish / Medium Bronze Powdercoat

Glass Dimensions 150 - 170mm

Wall Mount: 230 x 60mm

Protrudes: 50mm

IP Rating IP20 Indoor

24 Months / 2 Years Warranty

## **DIMENSIONS**