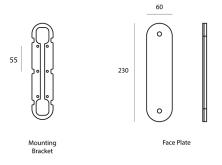

Wall Mount Finish Matte Black / Matte White / Brass Finish /

Steel Finish / Medium Bronze Powdercoat

Glass Dimensions 150 - 170mm

Wall Mount: 230 x 60mm

Protrudes: 50mm

IP Rating IP20 Indoor

24 Months / 2 Years Warranty

## **DIMENSIONS**

## MOUNTING