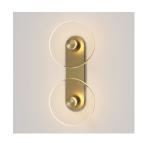

## **CORAL DUO**

WALL LIGHT

Designed and Handmade by Oliver Höglund & Ryan Roberts

Molten hot glass shaped and hand-blown at one thousand degrees cel-sius. Two flat disc shape made with quality Swedish clear glass.

The free formation design ensures that no two pieces are the same, giving you a truly aesthetic piece for your space.

Hand Made in Currumbin, Australia.

## TECHNICAL DATA

Interior Use (Optional: Outdoor Use) Application

Low Voltage (under 12v)

Glass Frosted / Clear

Matte Black / Matte White / Brass Finish / Steel Finish / Medium Bronze Powdercoat Cover Cap Finish

Wall Mount Finish Matte Black / Matte White / Brass Finish /

Steel Finish / Medium Bronze Powdercoat

Glass Dimensions 150 - 170mm

Wall Mount: 230 x 60mm

Protrudes: 50mm

IP Rating IP20 Indoor

24 Months / 2 Years Warranty