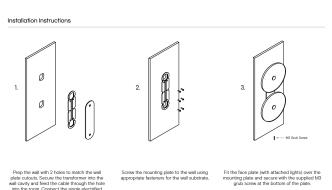

r

Matte Black / Matte White / Brass Finish / Steel Finish / Medium Bronze Powdercoat Cover Cap Finish

Wall Mount Finish Matte Black / Matte White / Brass Finish /

Steel Finish / Medium Bronze Powdercoat

Glass Dimensions 150 - 170mm

Wall Mount: 230 x 60mm

Protrudes: 50mm

IP Rating IP20 Indoor

24 Months / 2 Years Warranty

100-240V AC Input Power

Output Power 4V DC Driver (350mA Constant Current)

Supplied with Remote Driver

2 x 1W - (Standard) / 2 x 2W (additional cost) Lifespan - 60,000+ Hours Dedicated LED

Colour Temperature 2700K / 3000K (Standard) / 4000K

Single-Use-1W LED Dimmable (Standard) Dimming

DALI (additional cost)
Please contact for alternative dimming options

Integral Wall Bracket Mounting

Certification CE / AS/NZS - 60598.2.1

## **DIMENSIONS**



## MOUNTING