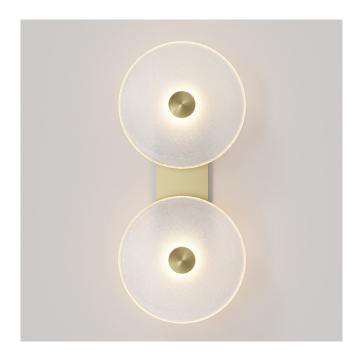

## **CORAL DUO**

WALL LIGHT

Designed and Handmade by Oliver Höglund & Ryan Roberts

Molten hot glass shaped and hand-blown at one thousand degrees cel-sius. Two flat disc shape made with quality Swedish clear glass.

The free formation design ensures that no two pieces are the same, giving you a truly aesthetic piece for your space.

Hand Made in Currumbin, Australia.

## TECHNICAL DATA

Interior Use (Optional: Outdoor Use) Application

Low Voltage (under 12v)

Glass Frosted / Clear

Matte Black / Matte White / Brass Finish / Steel Finish / Medium Bronze Powdercoat Cover Cap Finish

Wall Mount Finish Matte Black / Matte White / Brass Finish /

Steel Finish / Medium Bronze Powdercoat

Glass Dimensions 150 - 170mm

Wall Mount: 230 x 60mm

Protrudes: 50mm

IP Rating IP20 Indoor

24 Months / 2 Years Warranty