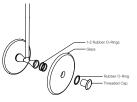

### TECHNICAL DATA

Application Interior Use Only

Glass Colour Frosted / Clear

Suspension Rod Natural Brass / Matte Black / Matte White /

Steel Finish / Medium Bronze Powdercoated

Glass Diameter

Small: 120 - 140mm Medium: 150 - 170mm Large: 200 - 220mm

Glass thickness: 10-20mm

1200mm (custom lengths available) Rod Length

100 - 240VAC Input Power

Output Voltage Standard 4V DC Driver (350mA Constant Current)

Supplied with Remote Driver

2 x 1W - 350mA (Standard) 2 x 2W - 350mA (additional cost) Lifespan - 60,000+ Hours Dedicated LED