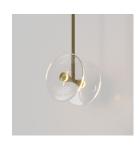

# **DUO PENDANT**

Designed and Handmade by Oliver Höglund & Ryan Roberts

Molten hot glass shaped and hand-blown at one thousand degrees cel-sius. Two flat disc shape made with quality Swedish clear glass.

The free formation design ensures that no two pieces are the same, giving you a truly aesthetic piece for your space.

Hand Made in Currumbin, Australia.