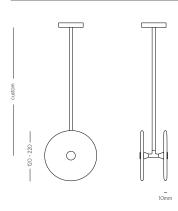

ICAL DATA

Application Interior Use Only

Glass Colour Frosted / Clear

Suspension Rod Natural Brass / Matte Black / Matte White /

Steel Finish / Medium Bronze Powdercoated

Glass Diameter

Small: 120 - 140mm Medium: 150 - 170mm Large: 200 - 220mm

Glass thickness: 10-20mm

1200mm (custom lengths available) Rod Length

100 - 240VAC Input Power

Output Voltage Standard 4V DC Driver (350mA Constant Current)

Supplied with Remote Driver

2 x 1W - 350mA (Standard) 2 x 2W - 350mA (additional cost) Lifespan - 60,000+ Hours Dedicated LED

Colour Temperature 2700K / 3000K (Standard) / 4000K

Yes - Dimmable TRIAC/Phase (Standard) Dimming Dimmable DALI (additional cost)

Please contact for alternative dimming

Warranty 24 Months / 2 Years

Certification CE / AS/NZS - 60598.2.1

### **DIMENSIONS**





# MOUNTING

# Installation Instructions







\*The transformer needs to be accessible for maintenance purpo: