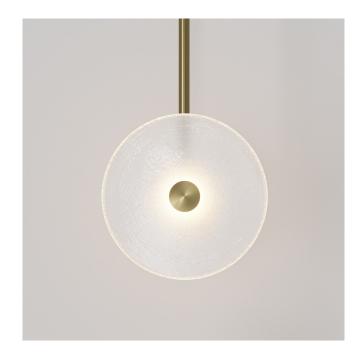

# **DUO PENDANT**

Designed and Handmade by Oliver Höglund & Ryan Roberts

Molten hot glass shaped and hand-blown at one thousand degrees cel-sius. Two flat disc shape made with quality Swedish clear glass.

The free formation design ensures that no two pieces are the same, giving you a truly aesthetic piece for your space.

Hand Made in Currumbin, Australia.

### TECHNICAL DATA

Application Interior Use Only

Glass Colour Frosted / Clear

Suspension Rod Natural Brass / Matte Black / Matte White /

Steel Finish / Medium Bronze Powdercoated

Glass Diameter

Small: 120 - 140mm Medium: 150 - 170mm Large: 200 - 220mm