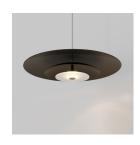

# **CORAL DUO DOME**

### TECHNICAL DATA

Application

Interior Use Only Low Voltage (under 12v)

Glass Colour

Steel Dome Finish Matte White / Matte Black / Medium Bronze

Ceiling Mount Matte White / Matte Black

Glass Dimensions 160 - 180mm (approx.)

Dome Dimensions 450mm external / 260mm internal

1500mm White Cable / Steel Cable / Black Cable Suspension

Longer lengths on request

Weight 1.5kg

Warranty 24 Months / 2 Years CE / AS/NZS - 60598.2.1 Certification