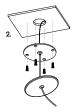

Dimming 2W LED - Triac-Dimmable (Standard) DALI (additional cost)

Please contact for other dimming options

110mm Flat disc recessed ceiling plate Custom designed ceiling plate on request Mounting

## MOUNTING

Installation Instructions