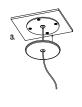

edium Bronze

Ceiling Mount Matte White / Matte Black

Glass Dimensions 160 - 180mm (approx.)

Dome Dimensions 450mm external / 260mm internal

1500mm White Cable / Steel Cable / Black Cable Suspension

Longer lengths on request

Weight 1.5kg

Warranty 24 Months / 2 Years CE / AS/NZS - 60598.2.1 Certification

100 - 240V AC Input Power

Output Voltage 4V DC Driver (350mA Constant Current)

Supplied with Remote Driver

Dedicated LED 2W - 350mA (Standard) Lifespan - 60,000+ Hours

2700K / 3000K (Standard) / 4000K

Colour Temperature

Dimming 2W LED - Triac-Dimmable (Standard) DALI (additional cost)

Please contact for other dimming options

110mm Flat disc recessed ceiling plate Custom designed ceiling plate on request Mounting

## MOUNTING

Installation Instructions

#### Dimensions