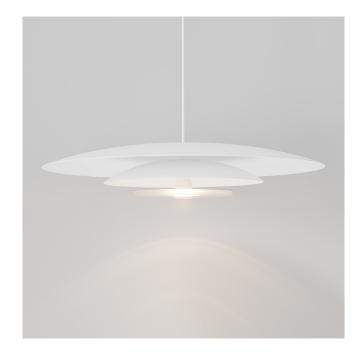

# **CORAL DUO DOME**

### TECHNICAL DATA

Application

Interior Use Only Low Voltage (under 12v)

Glass Colour

Steel Dome Finish Matte White / Matte Black / Medium Bronze

Ceiling Mount Matte White / Matte Black

Glass Dimensions 160 - 180mm (approx.)

Dome Dimensions 450mm external / 260mm internal

1500mm White Cable / Steel Cable / Black Cable Suspension

Longer lengths on request

Weight 1.5kg

Warranty 24 Months / 2 Years CE / AS/NZS - 60598.2.1 Certification