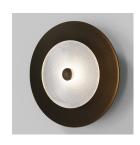

# CORAL DOME FROSTED WALL LIGHT

Designed and Handmade by Oliver Höglund & Ryan Roberts

Molten hot glass shaped and hand-blown at one thousand degrees cel-sius. A flat disc shape made with quality Swedish clear glass.

The free formation design ensures that no two pieces are the same, giving you a truly aesthetic piece for your space.

Hand Made in Currumbin, Australia.

#### TECHNICAL DATA

Application Interior & Outdoor Use

Glass Frosted

Steel Dome Finish Matt White / Matte White / Medium Bronze

Glass Dimensions 160mm

Glass Thickness: 10-20mm

Wall Mount (Dome): 260mm

Protrudes: 50mm