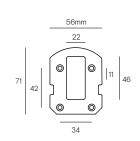

#### TECHNICAL DATA

Application Interior & Outdoor Use

Glass Frosted

Steel Dome Finish Matt White / Matte White / Medium Bronze

Glass Dimensions 160mm

Glass Thickness: 10-20mm

Wall Mount (Dome): 260mm

Protrudes: 50mm

Mounting Integral Wall Bracket

Certification CE / AS/NZS - 60598.2.1