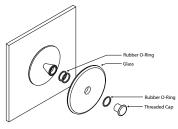

## **GLASS INSTALLATION**

To install the glass piece, hold the glass against the LED housing and thread the 30mm threaded cap into the LED housing.

\*Ensure the rubber o-rings are installed in the correct position, 1 behind the glass, and 1 in-front on the glass. If the glass is not held firmly when the threaded cap is fully screwed in, install an extra o-ring.