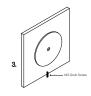

\*The transformer needs to be

Screw the mounting plate to the wall usi

Fit the circular wall plate over the mounting plate and secure with the supplied M3 grub