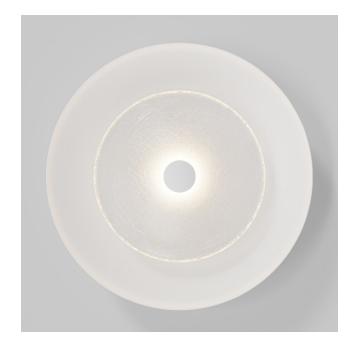

# CORAL DOME FROSTED WALL LIGHT

Designed and Handmade by Oliver Höglund & Ryan Roberts

Molten hot glass shaped and hand-blown at one thousand degrees cel-sius. A flat disc shape made with quality Swedish clear glass.

The free formation design ensures that no two pieces are the same, giving you a truly aesthetic piece for your space.

Hand Made in Currumbin, Australia.

#### TECHNICAL DATA

Application Interior & Outdoor Use

Glass Frosted

Steel Dome Finish Matt White / Matte White / Medium Bronze

Glass Dimensions 160mm

Glass Thickness: 10-20mm

Wall Mount (Dome): 260mm

Protrudes: 50mm