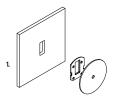

#### Installation instructions

Prep the wall with an hole match the wall plate cutout. Secure the transformer into the wall cavity and feed the cable through the hole into the room. Connect the single electrified cable to the transformer.

\*The transformer needs to be

Screw the mounting plate to the wall usi

Fit the circular wall plate over the mounting plate and secure with the supplied M3 grub