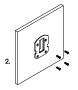

\*The transformer needs to be

Screw the mounting plate to the wall usi

Fit the circular wall plate over the mounting plate and secure with the supplied M3 grub