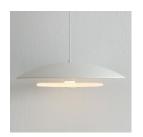

# **CORAL DOME**

# PENDANT

Designed and Handmade by Oliver Höglund & Ryan Roberts

Molten hot glass shaped and hand-blown at one thousand degrees cel-sius. A flat disc shape made with quality Swedish clear glass.

The free formation design ensures that no two pieces are the same, giving you a truly aesthetic piece for your space.

Hand Made in Currumbin, Australia.