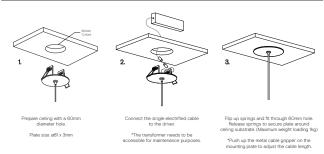

(approx.)

Dome Dimensions 260mm

1500mm White Cable / Steel Cable / Black Cable Suspension

Longer lengths on request

Weight 0.5kg

Warranty 24 Months / 2 Years CE / AS/NZS - 60598.2.1 Certification

100 - 240V AC Input Power

Output Voltage 4V DC Driver (350mA Constant Current)

Supplied with Remote Driver

Dedicated LED 1W - 350mA (Standard) / 2W (additional cost)

Lifespan - 60,000+ Hours

150lm (1W) (Standard) / 300lm (2W) Lumen Output

Colour Temperature 2700K / 3000K (Standard) / 4000K

Single-Use-1W LED Non-Dimmable (Standard) Optional Single-use - 1W LED Dimmable with DALI (additional cost) Dimming

Please contact for alternative dimming options

Mounting 81mm Flat disc recessed ceiling plate

Custom designed ceiling plate on request

## MOUNTING

#### Installation Instructions