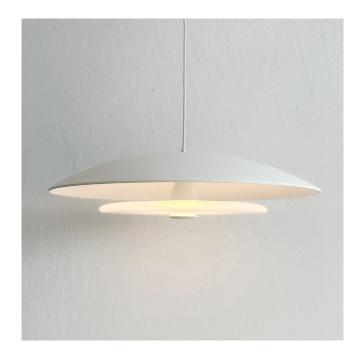

# **CORAL DOME**

# PENDANT

Designed and Handmade by Oliver Höglund & Ryan Roberts

Molten hot glass shaped and hand-blown at one thousand degrees cel-sius. A flat disc shape made with quality Swedish clear glass.

The free formation design ensures that no two pieces are the same, giving you a truly aesthetic piece for your space.

Hand Made in Currumbin, Australia.