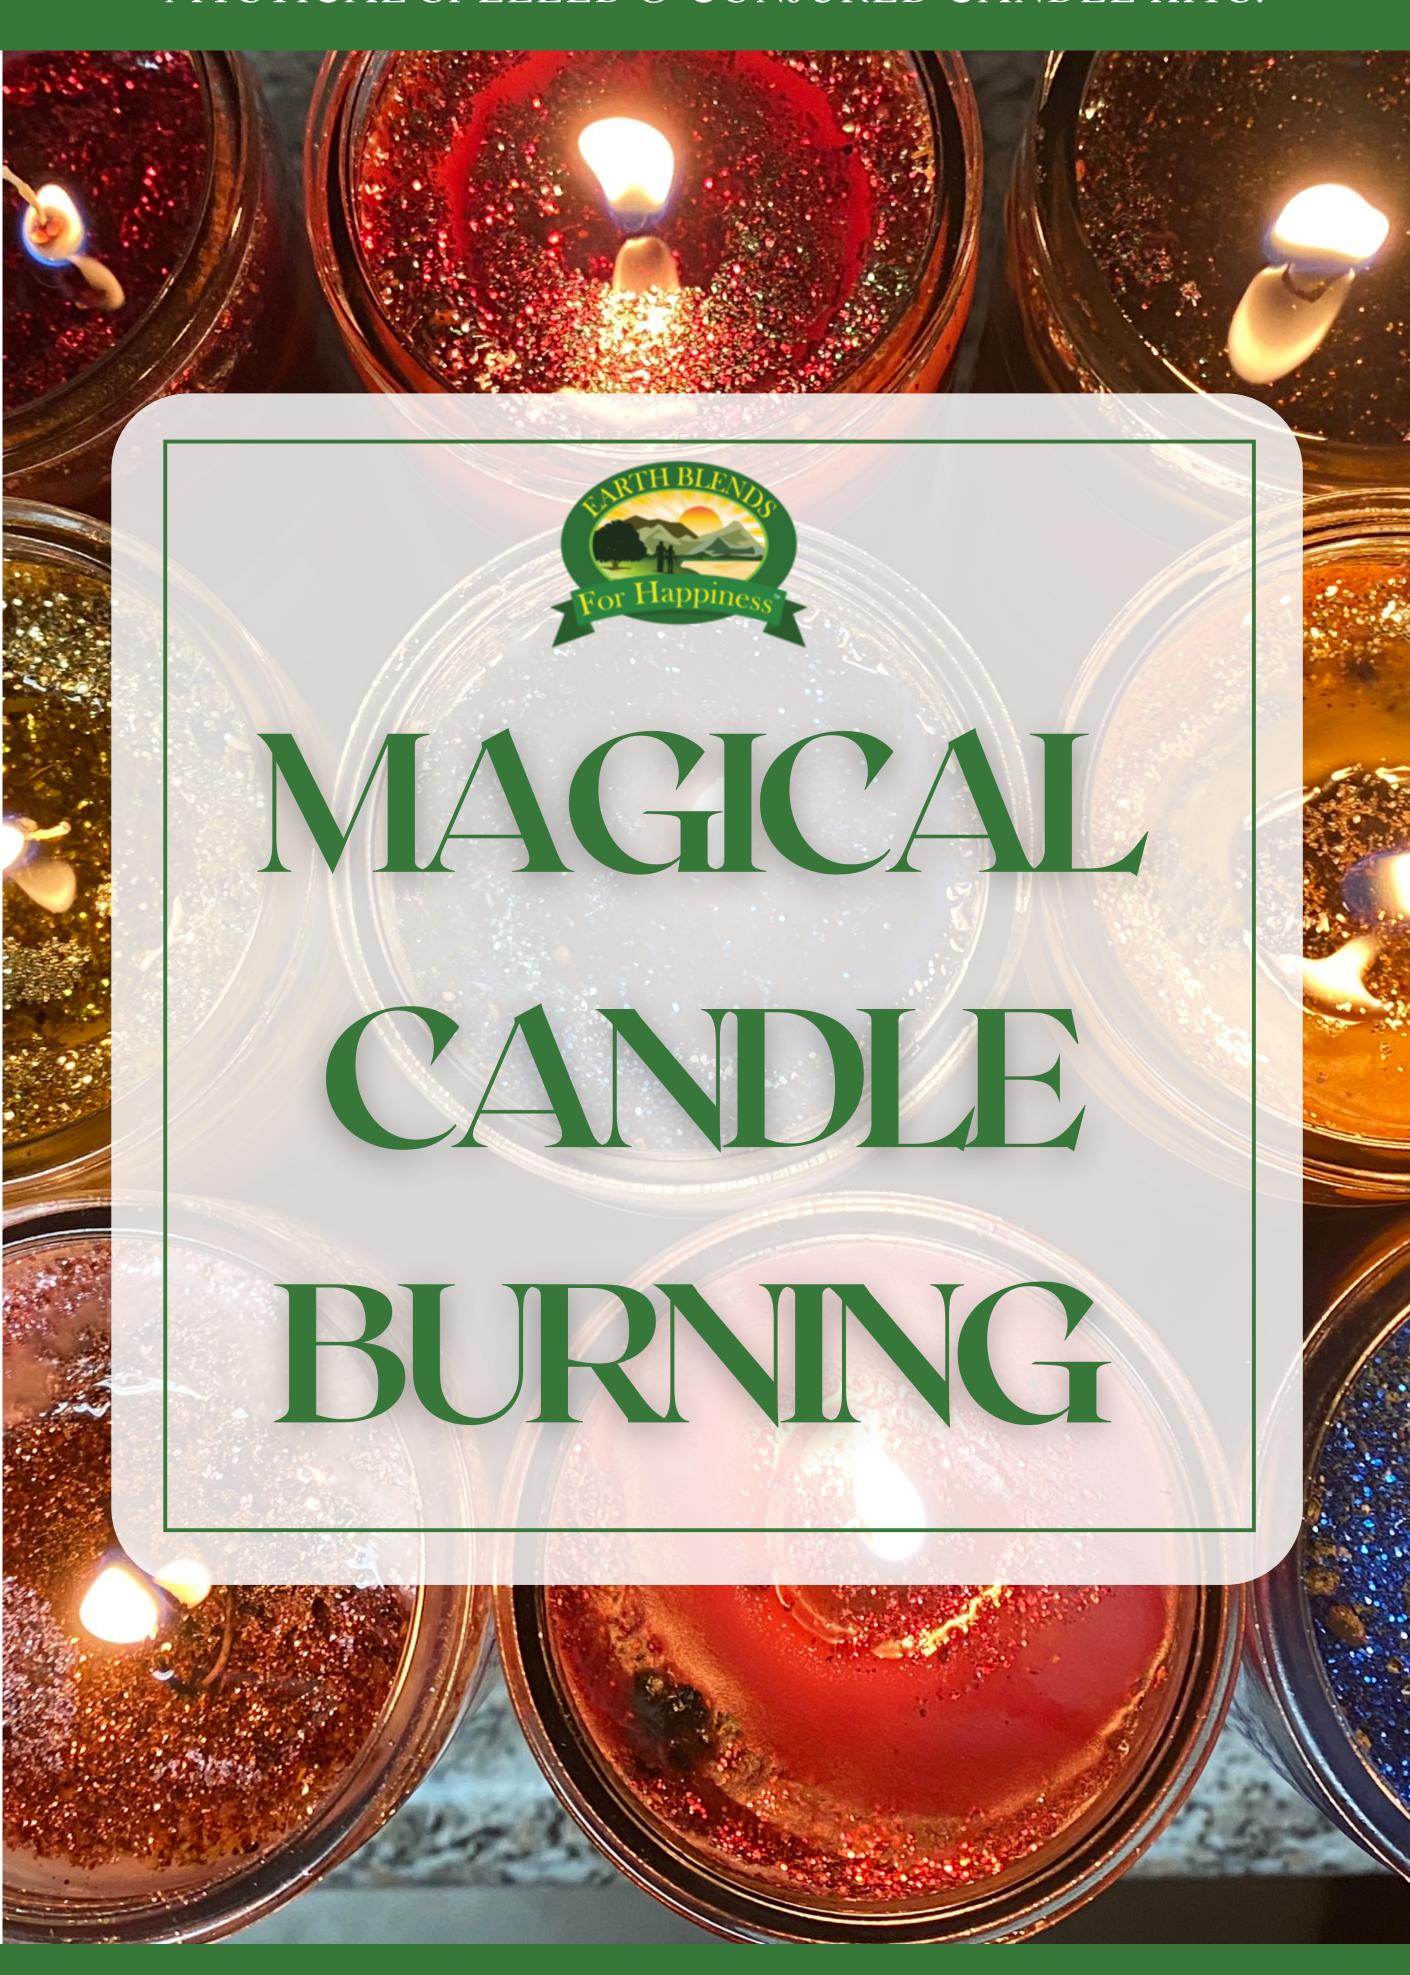

A STEP BY STEP GUIDE TO CREATE A MAGICAL LIFE USING MYSTICAL SPELLED & CONJURED CANDLE KITS.

BY PETAL THORNE

## UNDERSTANDING THE MYSTICAL SPELLED & CONJURED CANDLE MAGIC

All the Solomonic seals are governed by a different planet and day of the week. It is best to use the sealed candle on the day the planet governs, however in emergency cases you can light your candle four to five days prior to the specific planetary day just give honor to the spirits of the planet that rule that day you are lighting the candle on. Example Blockage Removal is on Thursday so it would be best to light it Sunday or any other day leading up to Thursday. Then proceed to call the pentacle name of the seal to which your candle connects. Example spirits of the 3rd Pentacle of Jupiter I invoke your presents to clear all blockages and negativity out of my life.

This spelled and conjured candle has the Solomonic seal on the glass encasement and a second seal to empower your intention engraved in the wax & crowned for optimum power. These spelled and conjured candles are color coded to match your intention.