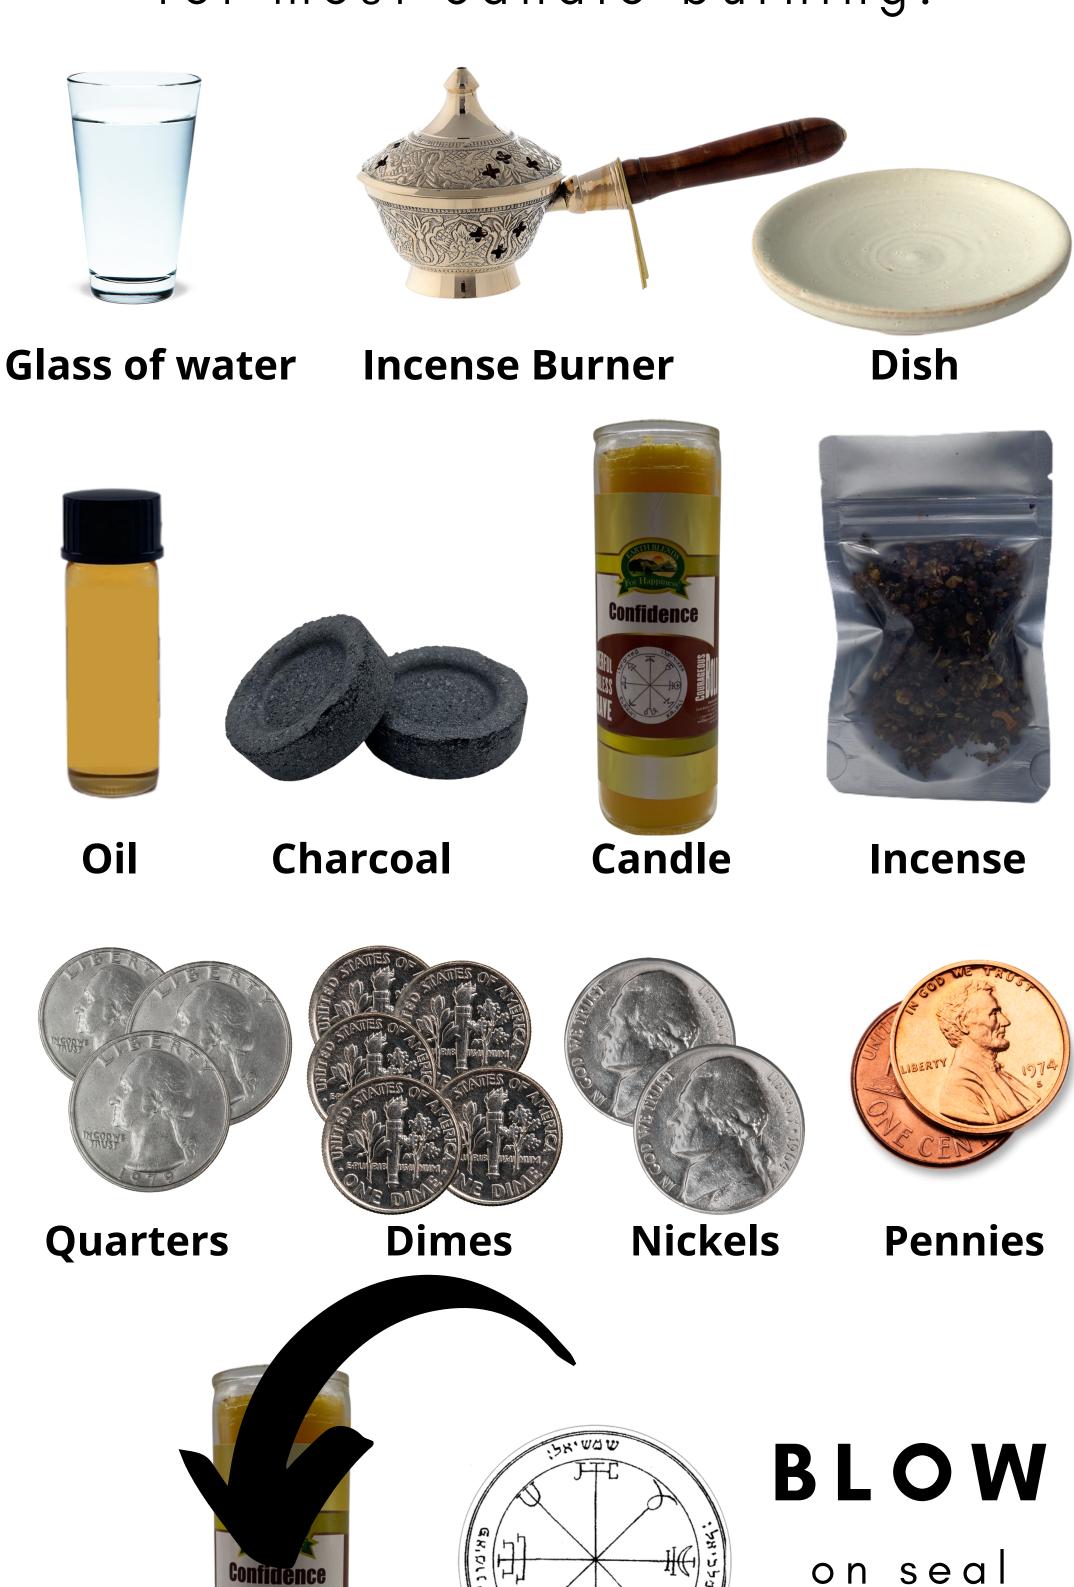

## WHAT YOU NEED

for most candle burning.

Here.

## INSTRUCTIONS ON LIGHTING YOUR CANDLE

STEP 1: Wash your hands and silver coins.

STEP 2: Spiritually Cleanse your hands with happiness blend

cleansing spray. (Optional)

STEP 3: Apply Blockage Removal Oil Blend (See instructions below)

**STEP 4:** Focus on your intentions.

**STEP 5:** Then light your candle.

STEP 6: Pickup your candle in your right hand and blow on the seal 3

times. This is to add your vibration for the spirits to work on

your behalf.

STEP 7: Invoke the presents of Elohim Gibor (God of my battles) by

calling the name 3 times.

STEP 8: Place gift of 1,3, 5, 7 or 9 dimes, nickels or quarters. In more

serious situations, place a gift of 21 dimes, nickels or

quarters and make your request.

STEP 9: Speaking with authority invoke the spirits of the 3rd

Pentacle of Jupiter (day Thursday) while holding the candle. (e.g Spirits of the 3rd Pentacle of Jupiter I (call entire name) light this candle for you and I am asking you to clear all blockages, hindrance, obstacles and negative

energies from my path (here state exactly what you want).

STEP 10: Say thank you for speedy work.

STEP 11: Incense can now be burnt (see instructions below) Follow

the Daily Empowerment of Spelled Candle, oil and incense

## OIL APPLICATION FOR CANDLE BURNING

- To be done on day 1, 3 and 5.
- Massage one drop of Blockage Removal oil blend on your crown chakra.
- Rub one drop of Blockage Removal oil blend in each hand from wrist to fingertips.
- Then rub one drop of Blockage Removal oil blend on feet from heel outward to toes.
- If you have oil left over, continue to wear it like a perfume and visualize your positive outcome.

#### INCENSE BURNING

- To be done on day 1, 3 and 5.
- Place Charcoal briquettes in an incense burner then Ignite with lighter or ignite by placing on the burner of the stove. When it is, red hot add 1/2 to 1 teaspoon of Blockage Removal incense blend in the hollow of the charcoal.
- Place the burning incense for a few minutes next to the candle while visualizing your desired results.
- Wash your face with the incense smoke in a downward motion.
- You can also clear your aura by placing the incense holder on the floor and stand over it, while the rising smoke cleanses your aura (this step is optional).