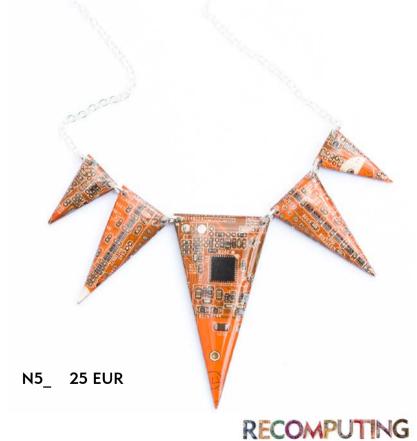

UR

#### Stainless steel cufflinks



CrR\_steel 18 EUR



Cr\_steel 14 EUR



CrTs\_set 24 EUR



#### **Cufflinks** collection

### Base metal palladium plated cufflinks





CsqR 16 EUR



CsqTset 22.5 EUR

#### Bronze cufflinks



CrR\_bronze 15 EUR



Cool cufflinks with interchangeable 12mm circuit board buttons. The price is for 1 pair of cufflinks and 3 pairs of buttons, assorted colors



#### Tie clips



Tclip 6.5 EUR

no resin covering!



Tm 13 EUR



TR 10 EUR



Tgold 9 EUR



TsR 9 EUR



T18long 8 EUR



T18chain 7.5 EUR

Metal parts are high quality, have good resistance to tarnishing



#### Pins





Pin18\_black 5.5 EUR





Pin 18\_silver 5.5 EUR

New





Pin15\_gold 5.5 EUR



no resin covering!

Bb 9 EUR (brooch back)







regular scissors.

New



## Necklaces



#### Stud earrings

#### Sterling silver



10 mm ESS10 11.5 EUR



12 mm ESS12 11.5 EUR



8 mm ESS8sq 11.5 EUR



10 mm ESS10sq 11.5 EUR

Circuit board earrings with hypoallergenic titanium studs (made in the USA)









8 mm ESsq 9 EUR

10 mm

10 mm EStr 9 EUR

#### Gunmetal colored brass



FS10

therecomputing.com



8 FUR





ES12 8 EUR therecomputing@gmail.com









P1.2-P18 12.5 EUR









# Dangle earrings with surgical steel earwires, hypoallergenic, made in the USA



Er23R 11 EUR



Estars 12.5 EUR



Ehearts 10 EUR



Etr 11.5 EUR



#### Rings











R18 8 EUR

R22 11 EUR

Rs 11 EUR

RdR 10 EUR

RSd 16 EUR





Rrs 8 EUR



Cool ring with interchangeable 12mm circuit board button. The price is for 1 ring and 3 buttons, assorted colors



All rings are adjustable