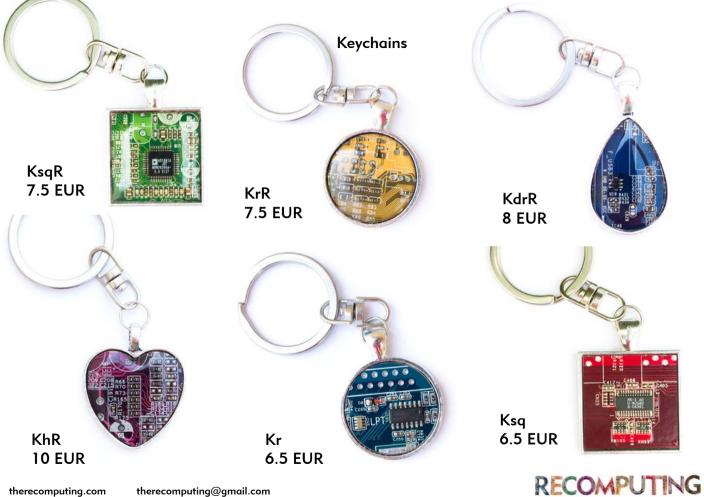

#### Circuit board color chart

All items on the pages below (except clocks) are in scale 1:1 (when printed on A5 paper)

KLr 8 EUR

KLrec 8 EUR

KLop 10 EUR

KLsq 8 EUR