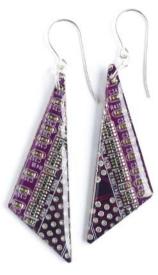

# Dangle earrings with surgical steel earwires, hypoallergenic, made in the USA

Er23R 11 EUR

Estars 12.5 EUR

Ehearts 10 EUR

Etr 11.5 EUR