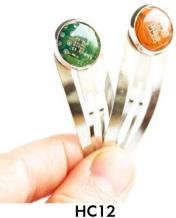

#### Hair pins

HP12 5 EUR (2 pcs)

HC12 5 EUR (2 pcs)

HC25 5.5 EUR

Bsm 5.5 EUR

New

HB 9 EUR

Cool bracelet with interchangeable 12mm circuit board buttons. The price is for 1 bracelet and 3 pairs of buttons, assorted colors