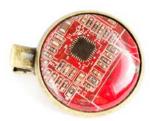

UR



12 mm ESS12 11.5 EUR



8 mm ESS8sq 11.5 EUR



10 mm ESS10sq 11.5 EUR

Circuit board earrings with hypoallergenic titanium studs (made in the USA)









8 mm ESsq 9 EUR

10 mm

10 mm EStr 9 EUR

#### Gunmetal colored brass



FS10

therecomputing.com



8 FUR





ES12 8 EUR therecomputing@gmail.com









P1.2-P18 12.5 EUR









# Dangle earrings with surgical steel earwires, hypoallergenic, made in the USA



Er23R 11 EUR



Estars 12.5 EUR



Ehearts 10 EUR



Etr 11.5 EUR



#### Rings











R18 8 EUR

R22 11 EUR

Rs 11 EUR

RdR 10 EUR

RSd 16 EUR





Rrs 8 EUR



Cool ring with interchangeable 12mm circuit board button. The price is for 1 ring and 3 buttons, assorted colors



All rings are adjustable



#### Hair pins



HP12 5 EUR (2 pcs)



HC12 5 EUR (2 pcs)



HC25 5.5 EUR



Bsm 5.5 EUR



New



HB 9 EUR





Cool bracelet with interchangeable 12mm circuit board buttons. The price is for 1 bracelet and 3 pairs of buttons, assorted colors

Bscrew 14 EUR



#### Wrap leather bracelets





BwR\_(leather color)\_8R 16.5 EUR



We offer 2 kinds of leather bracelets:

- long wrap bracelet with 8 circuit board beads
- short (regular) bracelet with 5 circuit board beads

The leather straps go in 3 colors: black, brown and red.

The beads could be single colored or assorted.

BsR\_(leather color)\_5R 10 EUR RECOMPUTING





#### **Christmas ornaments**



ChSnowman 5.5 EUR



ChCupid 6.5 EUR





#### Clocks

#### HDD clock

The clock is 10x15cm in size, made with real computer hard disk drive. Each clock will look a bit different.

There are 3 cloc