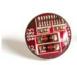

#### Stainless steel cufflinks

CrR\_steel 18 EUR

Cr\_steel 14 EUR

CrTs\_set 24 EUR

#### Bronze cufflinks

CrR\_bronze 15 EUR

Cool cufflinks with interchangeable 12mm circuit board buttons. The price is for 1 pair of cufflinks and 3 pairs of buttons, assorted colors