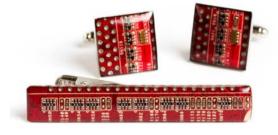

#### Tie clips

Tclip 6.5 EUR

no resin covering!

Tm 13 EUR

TR 10 EUR

Tgold 9 EUR

TsR 9 EUR

T18long 8 EUR

T18chain 7.5 EUR

Metal parts are high quality, have good resistance to tarnishing