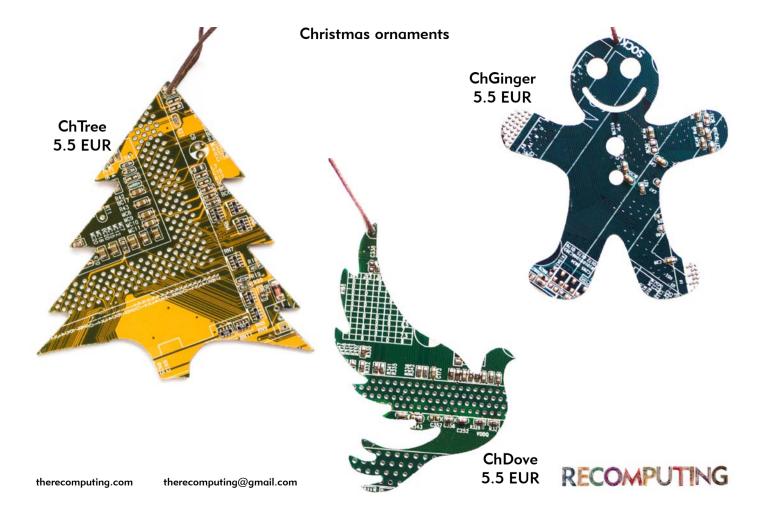

d 16 EUR





Rrs 8 EUR



Cool ring with interchangeable 12mm circuit board button. The price is for 1 ring and 3 buttons, assorted colors



All rings are adjustable



#### Hair pins



HP12 5 EUR (2 pcs)



HC12 5 EUR (2 pcs)



HC25 5.5 EUR



Bsm 5.5 EUR



New



HB 9 EUR





Cool bracelet with interchangeable 12mm circuit board buttons. The price is for 1 bracelet and 3 pairs of buttons, assorted colors

Bscrew 14 EUR



#### Wrap leather bracelets





BwR\_(leather color)\_8R 16.5 EUR



We offer 2 kinds of leather bracelets:

- long wrap bracelet with 8 circuit board beads
- short (regular) bracelet with 5 circuit board beads

The leather straps go in 3 colors: black, brown and red.

The beads could be single colored or assorted.

BsR\_(leather color)\_5R 10 EUR RECOMPUTING





#### **Christmas ornaments**



ChSnowman 5.5 EUR



ChCupid 6.5 EUR





#### Clocks

#### HDD clock

The clock is 10x15cm in size, made with real computer hard disk drive. Each clock will look a bit different.

There are 3 clock face options:

- blank mirrowed disk 20 EUR
- numbers on the mirrowed disk 22.5 EUR
- Binary numbers on the mirrowed disk 22.5 EUR (in the picture)

#### FDD clock

The clock is 10x15cm in size, made with real computer floppy disk drive (3.5"). Each clock will look a bit different.

**18 EUR** 

Both types of clocks in average weight about 0.4kg. The shipping for one clock can be as high as 5 EUR, but we have very reasonable price at DHL Express, and the shipping could be as low as 2 EUR per clock depending on the quantity ordered.



#### Wholesale terms

####