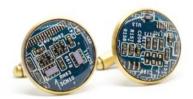

#### Stainless steel cufflinks

CrR\_steel 18 EUR

Cr\_steel 14 EUR

CrTs\_set 24 EUR