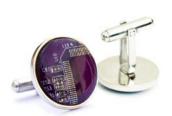

#### **Cufflinks** collection

Heavy sterling silver cufflinks in square, rectangular and oval shape.

CSSsq 36.5 EUR

CSSrec 36.5 EUR

CSSoval 36.5 EUR