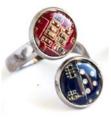

#### Rings

R18 8 EUR

R22 11 EUR

Rs 11 EUR

RdR 10 EUR

RSd 16 EUR

Rrs 8 EUR

Cool ring with interchangeable 12mm circuit board button. The price is for 1 ring and 3 buttons, assorted colors

All rings are adjustable