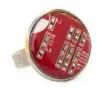

#### Rings

R18 8 EUR

R22 11 EUR

Rs 11 EUR

RdR 10 EUR

RSd 16 EUR

Rrs 8 EUR

Cool ring with interchangeable 12mm circuit board button. The price is for 1 ring and 3 buttons, assorted colors

All rings are adjustable