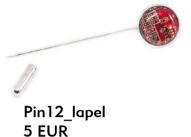

#### Pins

Pin18\_black 5.5 EUR

Pin 18\_silver 5.5 EUR

New

Pin15\_gold 5.5 EUR

no resin covering!

Bb 9 EUR (brooch back)

regular scissors.