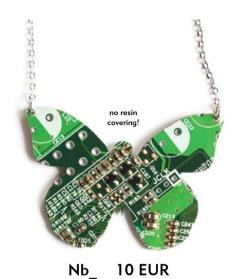

CSSoval 36.5 EUR

#### Stainless steel cufflinks



CrR\_steel 18 EUR



Cr\_steel 14 EUR



CrTs\_set 24 EUR



#### **Cufflinks** collection

### Base metal palladium plated cufflinks





CsqR 16 EUR



CsqTset 22.5 EUR

#### Bronze cufflinks



CrR\_bronze 15 EUR



Cool cufflinks with interchangeable 12mm circuit board buttons. The price is for 1 pair of cufflinks and 3 pairs of buttons, assorted colors



#### Tie clips



Tclip 6.5 EUR

no resin covering!



Tm 13 EUR



TR 10 EUR



Tgold 9 EUR



TsR 9 EUR



T18long 8 EUR



T18chain 7.5 EUR

Metal parts are high quality, have good resistance to tarnishing



#### Pins





Pin18\_black 5.5 EUR





Pin 18\_silver 5.5 EUR

New





Pin15\_gold 5.5 EUR



no resin covering!

Bb 9 EUR (brooch back)







regular scissors.

New



## Necklaces



#### Stud earrings

#### Sterling silver



10 mm ESS10 11.5 EUR



12 mm ESS12 11.5 EUR



8 mm ESS8sq 11.5 EUR



10 mm ESS10sq 11.5 EUR

Circuit board earrings with hypoallergenic titanium studs (made in the USA)









8 mm ESsq 9 EUR

10 mm

10 mm EStr 9 EUR

#### Gunmetal colored brass



FS10

therecomputing.com



8 FUR





ES12 8 EUR therecomputing@gmail.com









P1.2-P18 12.5 EUR









# Dangle earrings with surgical steel earwires, hypoallergenic, made in the USA



Er23R 11 EUR



Estars 12.5 EUR



Ehearts 10 EUR



Etr 11.5 EUR



#### Rings











R18 8 EUR

R22 11 EUR

Rs 11 EUR

RdR 10 EUR

RSd 16 EUR





Rrs 8 EUR



Cool ring with interchangeable 12mm circuit board button. The price is for 1 ring and 3 buttons, assorted colors



All ring