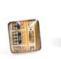

#### HDD clock

The clock is 10x15cm in size, made with real computer hard disk drive. Each clock will look a bit different.

There are 3 clock face options:

- blank mirrowed disk 20 EUR
- numbers on the mirrowed disk 22.5 EUR
- Binary numbers on the mirrowed disk 22.5 EUR (in the picture)