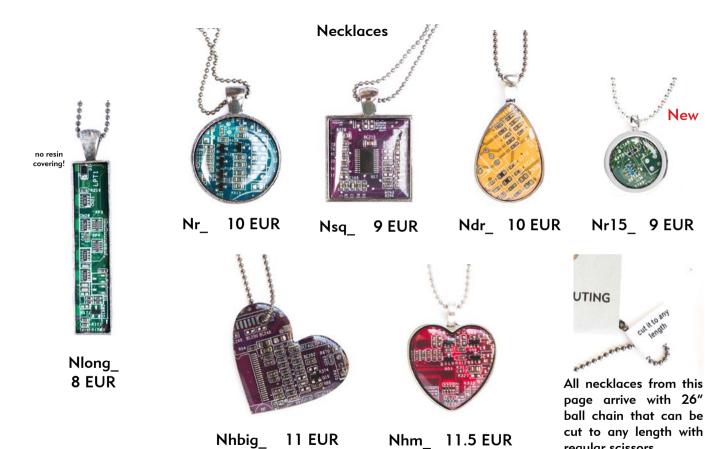

6.5 EUR



CSSrec 36.5 EUR



CSSoval 36.5 EUR

#### Stainless steel cufflinks



CrR\_steel 18 EUR



Cr\_steel 14 EUR



CrTs\_set 24 EUR



#### **Cufflinks** collection

### Base metal palladium plated cufflinks





CsqR 16 EUR



CsqTset 22.5 EUR

#### Bronze cufflinks



CrR\_bronze 15 EUR



Cool cufflinks with interchangeable 12mm circuit board buttons. The price is for 1 pair of cufflinks and 3 pairs of buttons, assorted colors



#### Tie clips



Tclip 6.5 EUR

no resin covering!



Tm 13 EUR



TR 10 EUR



Tgold 9 EUR



TsR 9 EUR



T18long 8 EUR



T18chain 7.5 EUR

Metal parts are high quality, have good resistance to tarnishing



#### Pins





Pin18\_black 5.5 EUR





Pin 18\_silver 5.5 EUR

New





Pin15\_gold 5.5 EUR



no resin covering!

Bb 9 EUR (brooch back)







regular scissors.

New



## Necklaces



#### Stud earrings

#### Sterling silver



10 mm ESS10 11.5 EUR



12 mm ESS12 11.5 EUR



8 mm ESS8sq 11.5 EUR



10 mm ESS10sq 11.5 EUR

Circuit board earrings with hypoallergenic titanium studs (made in the USA)









8 mm ESsq 9 EUR

10 mm

10 mm EStr 9 EUR

#### Gunmetal colored brass



FS10

therecomputing.com



8 FUR





ES12 8 EUR therecomputing@gmail.com









P1.2-P18 12.5 EUR









# Dangle earrings with surgical steel earwires, hypoallergenic, made in the USA



Er23R 11 EUR



Estars 12.5 EUR



Ehearts 10 EUR



Etr 11.5 EUR



#### Rings











R18 8 EUR

R22 11 EUR

Rs 11 EUR

RdR 10 EUR

RSd 16 EUR





Rrs 8 EUR



Cool ring with interchangeable 12mm circuit board button. The price is for 1 ring and 3 buttons,