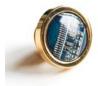

#### Rings

R18 8 EUR

R22 11 EUR

Rs 11 EUR

RdR 10 EUR

RSd 16 EUR

Rrs 8 EUR

Cool ring with interchangeable 12mm circuit board button. The price is for 1 ring and 3 buttons, assorted colors

All rings are adjustable