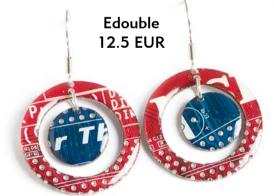

# Dangle earrings with surgical steel earwires, hypoallergenic, made in the USA

Er23R 11 EUR

Estars 12.5 EUR

Ehearts 10 EUR

Etr 11.5 EUR