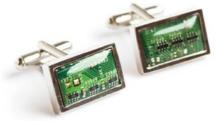

#### **Cufflinks** collection

Heavy sterling silver cufflinks in square, rectangular and oval shape.

CSSsq 36.5 EUR

CSSrec 36.5 EUR

CSSoval 36.5 EUR