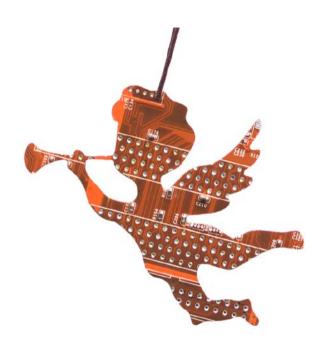

able 12mm circuit board button. The price is for 1 ring and 3 buttons, assorted colors



All rings are adjustable



#### Hair pins



HP12 5 EUR (2 pcs)



HC12 5 EUR (2 pcs)



HC25 5.5 EUR



Bsm 5.5 EUR



New



HB 9 EUR





Cool bracelet with interchangeable 12mm circuit board buttons. The price is for 1 bracelet and 3 pairs of buttons, assorted colors

Bscrew 14 EUR



#### Wrap leather bracelets





BwR\_(leather color)\_8R 16.5 EUR



We offer 2 kinds of leather bracelets:

- long wrap bracelet with 8 circuit board beads
- short (regular) bracelet with 5 circuit board beads

The leather straps go in 3 colors: black, brown and red.

The beads could be single colored or assorted.

BsR\_(leather color)\_5R 10 EUR RECOMPUTING





#### **Christmas ornaments**



ChSnowman 5.5 EUR



ChCupid 6.5 EUR





#### Clocks

#### HDD clock

The clock is 10x15cm in size, made with real computer hard disk drive. Each clock will look a bit different.

There are 3 clock face options:

- blank mirrowed disk 20 EUR
- numbers on the mirrowed disk 22.5 EUR
- Binary numbers on the mirrowed disk 22.5 EUR (in the picture)

#### FDD clock

The clock is 10x15cm in size, made with real computer floppy disk drive (3.5"). Each clock will look a bit different.

**18 EUR** 

Both types of clocks in average weight about 0.4kg. The shipping for one clock can be as high as 5 EUR, but we have very reasonable price at DHL Express, and the shipping could be as low as 2 EUR per clock depending on the quantity ordered.



#### Wholesale terms

#### PRICING AND MINIMUMS

Minimum opening order is 200 E