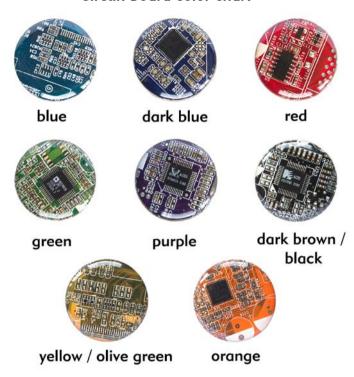

#### Circuit board color chart

All items on the pages below (except clocks) are in scale 1:1 (when printed on A5 paper)

KLr 8 EUR

KLrec 8 EUR

KLop 10 EUR

KLsq 8 EUR