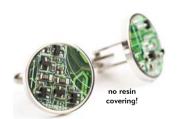

#### **Cufflinks** collection

Heavy sterling silver cufflinks in square, rectangular and oval shape.

CSSsq 36.5 EUR

CSSrec 36.5 EUR

CSSoval 36.5 EUR

#### Stainless steel cufflinks

CrR\_steel 18 EUR

Cr\_steel 14 EUR

CrTs\_set 24 EUR