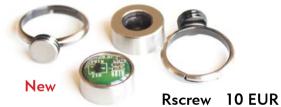

#### Rings

R18 8 EUR

R22 11 EUR

Rs 11 EUR

RdR 10 EUR

RSd 16 EUR

Rrs 8 EUR

Cool ring with interchangeable 12mm circuit board button. The price is for 1 ring and 3 buttons, assorted colors

All rings are adjustable