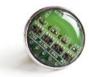

#### Rings

R18 8 EUR

R22 11 EUR

Rs 11 EUR

RdR 10 EUR

RSd 16 EUR

Rrs 8 EUR

Cool ring with interchangeable 12mm circuit board button. The price is for 1 ring and 3 buttons, assorted colors

All rings are adjustable