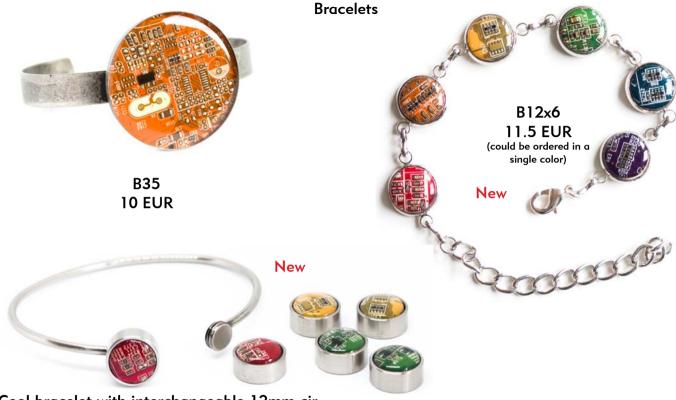

## Money clips

MCrec 11.5 EUR

MCround 11.5 EUR

#### **Cufflinks** collection

Heavy sterling silver cufflinks in square, rectangular and oval shape.

CSSsq 36.5 EUR

CSSrec 36.5 EUR

CSSoval 36.5 EUR

#### Rings

R18 8 EUR

R22 11 EUR

Rs 11 EUR

RdR 10 EUR

RSd 16 EUR

Rrs 8 EUR

Cool ring with interchangeable 12mm circuit board button. The price is for 1 ring and 3 buttons, assorted colors

#### Hair pins

HP12 5 EUR (2 pcs)

HC12 5 EUR (2 pcs)

HC25 5.5 EUR

Bsm 5.5 EUR

New

HB 9 EUR

Cool bracelet with interchangeable 12mm circuit board buttons. The price is for 1 bracelet and 3 pairs of buttons, assorted colors