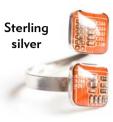

#### **Cufflinks** collection

Heavy sterling silver cufflinks in square, rectangular and oval shape.

CSSsq 36.5 EUR

CSSrec 36.5 EUR

CSSoval 36.5 EUR