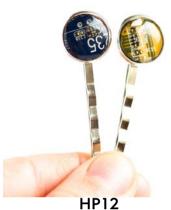

#### Hair pins

HP12 5 EUR (2 pcs)

HC12 5 EUR (2 pcs)

HC25 5.5 EUR

Bsm 5.5 EUR

New

HB 9 EUR

Cool bracelet with interchangeable 12mm circuit board buttons. The price is for 1 bracelet and 3 pairs of buttons, assorted colors