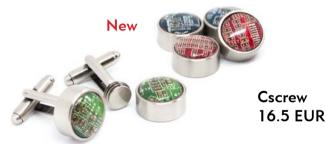

and conscious consumerism is going to make our planet a better place to live. We'd be happy if you support us by buying our products.







#### Circuit board color chart



All items on the pages below (except clocks) are in scale 1:1 (when printed on A5 paper)









KLr 8 EUR





KLrec 8 EUR



KLop 10 EUR



KLsq 8 EUR



## Money clips





MCrec 11.5 EUR

MCround 11.5 EUR



#### **Cufflinks** collection

Heavy sterling silver cufflinks in square, rectangular and oval shape.



CSSsq 36.5 EUR



CSSrec 36.5 EUR



CSSoval 36.5 EUR

#### Stainless steel cufflinks



CrR\_steel 18 EUR



Cr\_steel 14 EUR



CrTs\_set 24 EUR



#### **Cufflinks** collection

### Base metal palladium plated cufflinks





CsqR 16 EUR



CsqTset 22.5 EUR

#### Bronze cufflinks



CrR\_bronze 15 EUR



Cool cufflinks with interchangeable 12mm circuit board buttons. The price is for 1 pair of cufflinks and 3 pairs of buttons, assorted colors



#### Tie clips



Tclip 6.5 EUR

no resin covering!



Tm 13 EUR



TR 10 EUR



Tgold 9 EUR



TsR 9 EUR



T18long 8 EUR



T18chain 7.5 EUR

Metal parts are high quality, have good resistance to tarnishing



#### Pins





Pin18\_black 5.5 EUR





Pin 18\_silver 5.5 EUR

New





Pin15\_gold 5.5 EUR



no resin covering!

Bb 9 EUR (brooch back)







regular scissors.

New



## Necklaces



#### Stud earrings

#### Sterling silver



10 mm ESS10 11.5 EUR



12 mm ESS12 11.5 EUR



8 mm ESS8sq 11.5 EUR



10 mm ESS10sq 11.5 EUR

Circuit board earrings with hypoallergenic titanium studs (made in the USA)









8 mm ESsq 9 EUR

10 mm

10 m