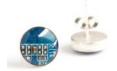

#### **Cufflinks** collection

Heavy sterling silver cufflinks in square, rectangular and oval shape.

CSSsq 36.5 EUR

CSSrec 36.5 EUR

CSSoval 36.5 EUR

### Base metal palladium plated cufflinks

CsqR 16 EUR

CsqTset 22.5 EUR