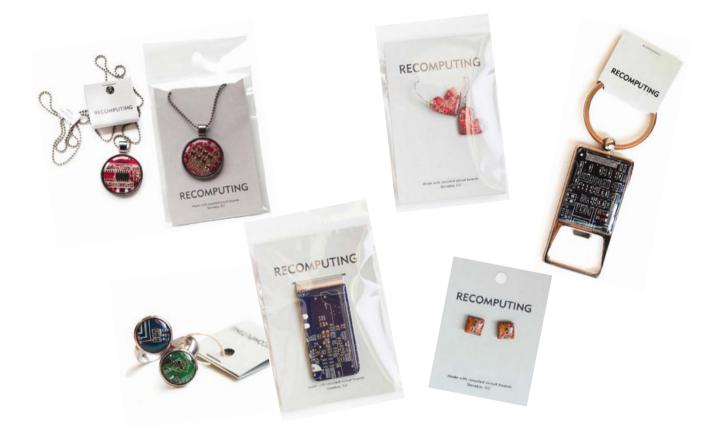

## Necklaces

#### Stud earrings

# Dangle earrings with surgical steel earwires, hypoallergenic, made in the USA

Er23R 11 EUR

Estars 12.5 EUR

Ehearts 10 EUR

Etr 11.5 EUR

#### Rings

R18 8 EUR

R22 11 EUR

Rs 11 EUR

RdR 10 EUR

RSd 16 EUR

Rrs 8 EUR

Cool ring with interchangeable 12mm circuit board button. The price is for 1 ring and 3 buttons, assorted colors

#### Hair pins

HP12 5 EUR (2 pcs)

HC12 5 EUR (2 pcs)

HC25 5.5 EUR

Bsm 5.5 EUR

New

HB 9 EUR

Cool bracelet with interchangeable 12mm circuit board buttons. The price is for 1 bracelet and 3 pairs of buttons, assorted colors