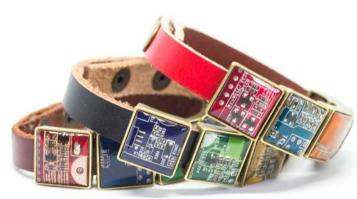

#### Wrap leather bracelets

BwR\_(leather color)\_8R 16.5 EUR

We offer 2 kinds of leather bracelets:

- long wrap bracelet with 8 circuit board beads
- short (regular) bracelet with 5 circuit board beads

The leather straps go in 3 colors: black, brown and red.

The beads could be single colored or assorted.

BsR\_(leather color)\_5R 10 EUR RECOMPUTING