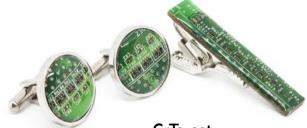

#### Tie clips

Tclip 6.5 EUR

no resin covering!

Tm 13 EUR

TR 10 EUR

Tgold 9 EUR

TsR 9 EUR

T18long 8 EUR

T18chain 7.5 EUR

Metal parts are high quality, have good resistance to tarnishing