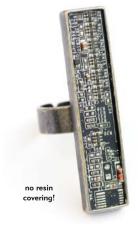

#### Tie clips

Tclip 6.5 EUR

no resin covering!

Tm 13 EUR

TR 10 EUR

Tgold 9 EUR

TsR 9 EUR

T18long 8 EUR