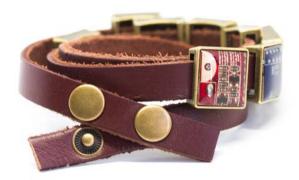

#### Wrap leather bracelets

BwR\_(leather color)\_8R 16.5 EUR

We offer 2 kinds of leather bracelets:

- long wrap bracelet with 8 circuit board beads
- short (regular) bracelet with 5 circuit board beads

The leather straps go in 3 colors: black, brown and red.

The beads could be single colored or assorted.

BsR\_(leather color)\_5R 10 EUR RECOMPUTING