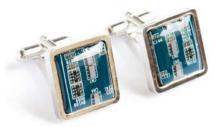

#### **Cufflinks** collection

Heavy sterling silver cufflinks in square, rectangular and oval shape.

CSSsq 36.5 EUR

CSSrec 36.5 EUR

CSSoval 36.5 EUR