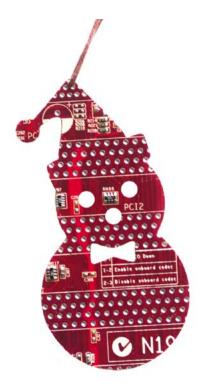

ring with interchangeable 12mm circuit board button. The price is for 1 ring and 3 buttons, assorted colors



All rings are adjustable



#### Hair pins



HP12 5 EUR (2 pcs)



HC12 5 EUR (2 pcs)



HC25 5.5 EUR



Bsm 5.5 EUR



New



HB 9 EUR





Cool bracelet with interchangeable 12mm circuit board buttons. The price is for 1 bracelet and 3 pairs of buttons, assorted colors

Bscrew 14 EUR



#### Wrap leather bracelets





BwR\_(leather color)\_8R 16.5 EUR



We offer 2 kinds of leather bracelets:

- long wrap bracelet with 8 circuit board beads
- short (regular) bracelet with 5 circuit board beads

The leather straps go in 3 colors: black, brown and red.

The beads could be single colored or assorted.

BsR\_(leather color)\_5R 10 EUR RECOMPUTING





#### **Christmas ornaments**



ChSnowman 5.5 EUR



ChCupid 6.5 EUR





#### Clocks

#### HDD clock

The clock is 10x15cm in size, made with real computer hard disk drive. Each clock will look a bit different.

There are 3 clock face options:

- blank mirrowed disk 20 EUR
- numbers on the mirrowed disk 22.5 EUR
- Binary numbers on the mirrowed disk 22.5 EUR (in the picture)

#### FDD clock

The clock is 10x15cm in size, made with real computer floppy disk drive (3.5"). Each clock will look a bit different.

**18 EUR** 

Both types of clocks in average weight about 0.4kg. The shipping for one clock can be as high as 5 EUR, but we have very reasonable price at DHL Express, and the shipping could be as low as 2 EUR per clock depending on the quantity ordered.



#### Wholesale terms

#### PRICING AND MINIMUMS

Minimum o