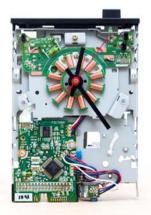

#### HDD clock

The clock is 10x15cm in size, made with real computer hard disk drive. Each clock will look a bit different.

There are 3 clock face options:

- blank mirrowed disk 20 EUR
- numbers on the mirrowed disk 22.5 EUR
- Binary numbers on the mirrowed disk 22.5 EUR (in the picture)

#### FDD clock

The clock is 10x15cm in size, made with real computer floppy disk drive (3.5"). Each clock will look a bit different.

**18 EUR** 

Both types of clocks in average weight about 0.4kg. The shipping for one clock can be as high as 5 EUR, but we have very reasonable price at DHL Express, and the shipping could be as low as 2 EUR per clock depending on the quantity ordered.