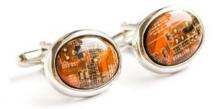

#### **Cufflinks** collection

Heavy sterling silver cufflinks in square, rectangular and oval shape.

CSSsq 36.5 EUR

CSSrec 36.5 EUR

CSSoval 36.5 EUR