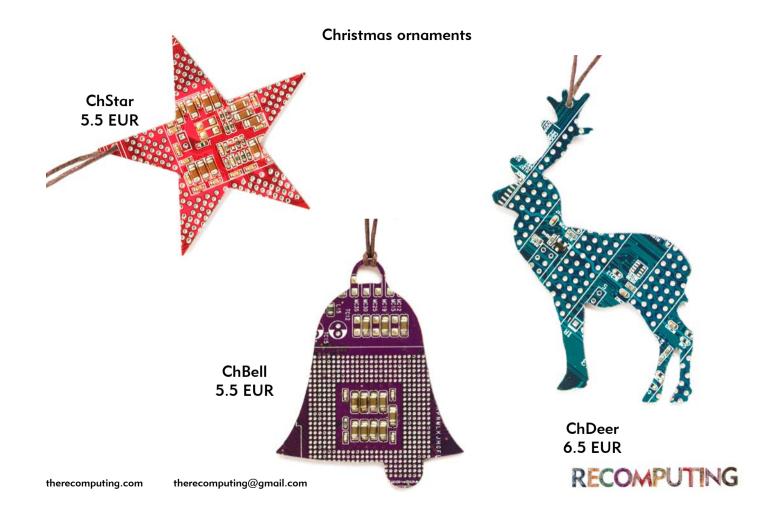

RSd 16 EUR





Rrs 8 EUR



Cool ring with interchangeable 12mm circuit board button. The price is for 1 ring and 3 buttons, assorted colors



All rings are adjustable



#### Hair pins



HP12 5 EUR (2 pcs)



HC12 5 EUR (2 pcs)



HC25 5.5 EUR



Bsm 5.5 EUR



New



HB 9 EUR





Cool bracelet with interchangeable 12mm circuit board buttons. The price is for 1 bracelet and 3 pairs of buttons, assorted colors

Bscrew 14 EUR



#### Wrap leather bracelets





BwR\_(leather color)\_8R 16.5 EUR



We offer 2 kinds of leather bracelets:

- long wrap bracelet with 8 circuit board beads
- short (regular) bracelet with 5 circuit board beads

The leather straps go in 3 colors: black, brown and red.

The beads could be single colored or assorted.

BsR\_(leather color)\_5R 10 EUR RECOMPUTING





#### **Christmas ornaments**



ChSnowman 5.5 EUR



ChCupid 6.5 EUR





#### Clocks

#### HDD clock

The clock is 10x15cm in size, made with real computer hard disk drive. Each clock will look a bit different.

There are 3 clock face options:

- blank mirrowed disk 20 EUR
- numbers on the mirrowed disk 22.5 EUR
- Binary numbers on the mirrowed disk 22.5 EUR (in the picture)

#### FDD clock

The clock is 10x15cm in size, made with real computer floppy disk drive (3.5"). Each clock will look a bit different.

**18 EUR** 

Both types of clocks in average weight about 0.4kg. The shipping for one clock can be as high as 5 EUR, but we have very reasonable price at DHL Express, and the shipping could be as low as 2 EUR per clock depending on the quantity ordered.



#### Wholesale terms

##