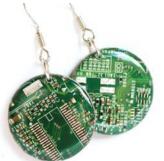

#### Stud earrings

#### Sterling silver

10 mm ESS10 11.5 EUR

12 mm ESS12 11.5 EUR

8 mm ESS8sq 11.5 EUR

10 mm ESS10sq 11.5 EUR

Circuit board earrings with hypoallergenic titanium studs (made in the USA)

8 mm ESsq 9 EUR

10 mm