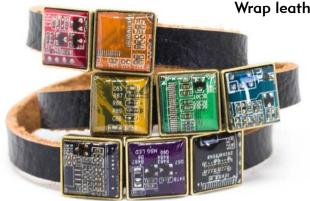

#### Wrap leather bracelets

BwR\_(leather color)\_8R 16.5 EUR

We offer 2 kinds of leather bracelets:

- long wrap bracelet with 8 circuit board beads
- short (regular) bracelet with 5 circuit board beads

The leather straps go in 3 colors: black, brown and red.

The beads could be single colored or assorted.

BsR\_(leather color)\_5R 10 EUR RECOMPUTING