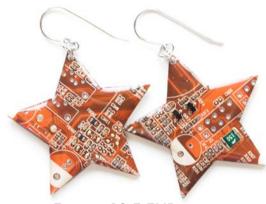

# Dangle earrings with surgical steel earwires, hypoallergenic, made in the USA

Er23R 11 EUR

Estars 12.5 EUR

Ehearts 10 EUR

Etr 11.5 EUR