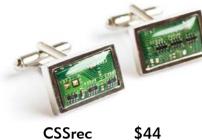

### **Cufflinks** collection

Heavy sterling silver cufflinks in square, rectangular and oval shape.

CSSoval

Stainless steel cufflinks

therecomputing.com