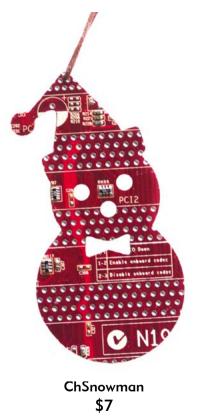

## RECOMPUTING

|             |              |            |              |              |              | -sneet   |              |                        |              |                 |              |
|-------------|--------------|------------|--------------|--------------|--------------|----------|--------------|------------------------|--------------|-----------------|--------------|
| SKU         | Price,<br>\$ | SKU        | Price,<br>\$ | SKU          | Price,<br>\$ | SKU      | Price,<br>\$ | SKU                    | Price,<br>\$ | SKU             | Price,<br>\$ |
| Fun shapes  |              | Cufflinks  |              | Pins         |              | Earrings |              | Hair pins              |              | Christmas       |              |
| Kshark      | 8            | CSSsq      | 44           | Pin18_black  | 7            | ESsq     | 11           | HP12 (2pcs)            | 6            | ChStar          | 7            |
| Klizard     | 9            | CSSrec     | 44           | Pin18_silver | 7            | EStr     | 11           | HC12 (2pcs)            | 6            | ChBell          | 7            |
| Kdolphin    | 8            | CSSoval    | 44           | Pin15_gold   | 7            | ES10     | 10           | HC25                   | 7            | ChDeer          | 8            |
| Kat         | 9            | CrR_steel  | 22           | Pin12_lapel  | 6            | ES12     | 10           | HBsm                   | 7            | ChTree          | 7            |
| Kowl        | 8            | Cr_steel   | 17           | ВЬ           | 11           | P1.2-P18 | 15           | HB5                    | 11           | ChDove          | 7            |
| Keychain C  |              | CrTs_set   | 29           | Necklaces    |              | Er23R    | 13           | Bracelets              |              | ChGinger        | 7            |
| KsqR        | 9            | CsqR       | 19           | Nlong        | 10           | Estars   | 15           | B35                    | 12           | ChSnowman       | 7            |
| KrR         | 9            | CrR_bronze | 18           | Nr           | 12           | Edouble  | 15           | B12x6                  | 17           | ChCupid         | 8            |
| KdrR        | 10           | CsqTset    | 27           | Nsq          | 11           | Ehearts  | 12.5         | Bscrew                 | 17           | Clock           |              |
| KhR         | 12           | Cscrew     | 20           | Ndr          | 12           | Etr      | 14           | BwR8                   | 20           |                 | 24           |
| Kr          | 8            | Tie clips  |              | Nr15         | 11           | Rings    |              | leather color          | 20           | HDD_ blank      | 24           |
| Ksq         | 8            | Tclip      | 8            | Nhbig        | 13           | R18      | 10           | BsR5_<br>leather color | 12           | HDD_<br>numbers | 27           |
| KLr         | 10           | TR         | 12           | Nhm          | 14           | R22      | 13           |                        |              |                 |              |
| KLrec       | 10           | TsR        | 11           | Nb           | 12           | Rs       | 13           |                        |              | HDD binary      | 27           |
| KLop        | 12           | T18chain   | 9            | N5           | 30           | RdR      | 12           |                        |              | numbers         | 21           |
| KLsq        | 10           | Tm         | 16           | Sterling s   | tuds         | RSd      | 19           | ]                      |              | FDD             | 22           |
| Money clips |              | Tgold      | 11           | ESS10        | 14           | Rrb      | 10           | ]                      |              |                 |              |
| MCrec       | 14           | T18long    | 10           | ESS12        | 14           | Rrs      | 10           | ]                      |              | ]               |              |
| MCround     | 14           |            |              | ESS8sq       | 14           | Rscrew   | 12           | ]                      |              | ]               |              |
|             |              | Π          |              | ESS10sq      | 14           |          |              | ]                      |              |                 |              |