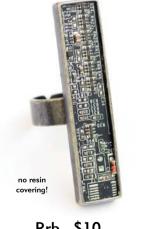

### Rings

**Rrs** \$10

New Rscrew \$12

Cool ring with interchangeable 12mm circuit board button. The price is for 1 ring and 3 buttons, assorted colors

\$10 Rrb

All rings are adjustable

therecomputing.com

therecomputing.com