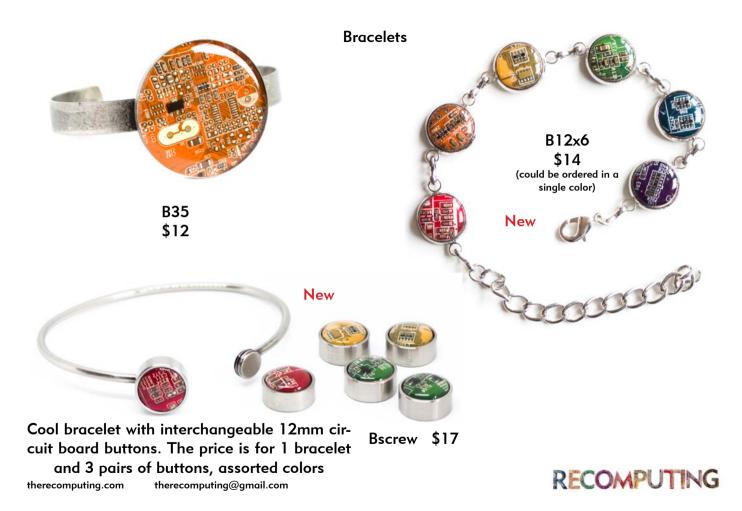

BwR\_(leather color)\_8R \$20

We offer 2 kinds of leather bracelets:

- long wrap bracelet with 8 circuit board beads

- short (regular) bracelet with 5 circuit board beads

The leather straps go in 3 colors: black, brown and red.

The beads could be single colored or assorted.

BsR\_(leather color)\_5R \$12

therecomputing.com

ChCupid \$8 RECOMPUTING

therecomputing.com