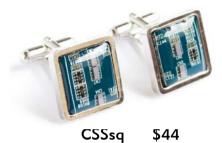

### **Cufflinks** collection

Heavy sterling silver cufflinks in square, rectangular and oval shape.

CSSoval

Stainless steel cufflinks

therecomputing.com