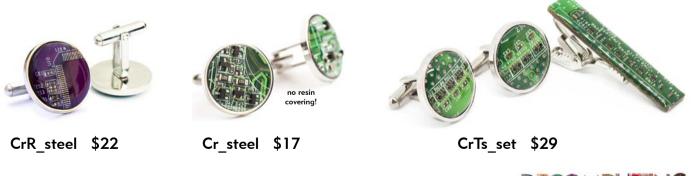

### **Cufflinks** collection

Heavy sterling silver cufflinks in square, rectangular and oval shape.

CSSoval

Stainless steel cufflinks

therecomputing.com

### **Cufflinks** collection

Base metal palladium plated cufflinks

CrR\_bronze \$18

Cool cufflinks with interchangeable 12mm circuit board buttons. The price is for 1 pair of cufflinks and 3 pairs of buttons, assorted colors