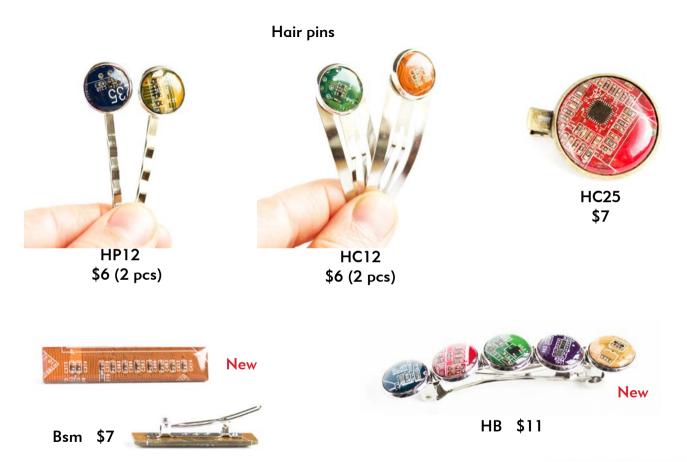

## Stud earrings

Sterling silver

Circuit board earrings with hypoallergenic titanium studs (made in the USA)

8 mm ESsq \$11

10 mm EStr \$11

## Gunmetal colored brass

10 mm \$10 ES10 therecomputing.com

12 mm **ES12** \$10

therecomputing@gmail.com

8 mm ESS8sq \$14

10 mm ESS10sq \$14

Stainless steel plugs in various sizes 1.2mm - 18mm

P1.2-P18 \$15