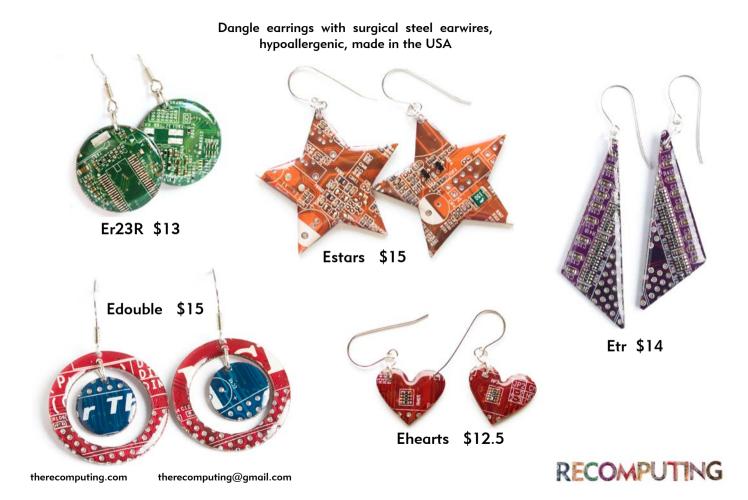

## Stud earrings

Sterling silver

Circuit board earrings with hypoallergenic titanium studs (made in the USA)

8 mm ESsq \$11

10 mm EStr \$11