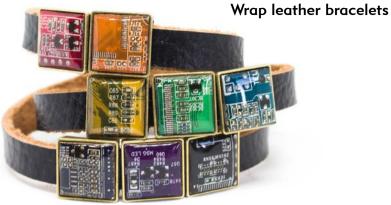

BwR\_(leather color)\_8R \$20

We offer 2 kinds of leather bracelets:

- long wrap bracelet with 8 circuit board beads

- short (regular) bracelet with 5 circuit board beads

The leather straps go in 3 colors: black, brown and red.

The beads could be single colored or assorted.

BsR\_(leather color)\_5R \$12

therecomputing.com

ChCupid \$8 RECOMPUTING

therecomputing.com