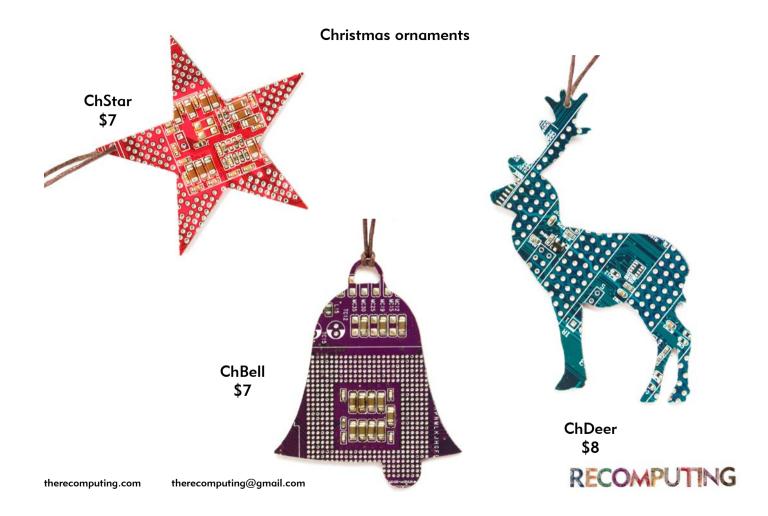

## RECOMPUTING

|             |              |            |              |              |              | -sneet   |              |                        |              |                 |              |
|-------------|--------------|------------|--------------|--------------|--------------|----------|--------------|------------------------|--------------|-----------------|--------------|
| SKU         | Price,<br>\$ | SKU        | Price,<br>\$ | SKU          | Price,<br>\$ | SKU      | Price,<br>\$ | SKU                    | Price,<br>\$ | SKU             | Price,<br>\$ |
| Fun shapes  |              | Cufflinks  |              | Pins         |              | Earrings |              | Hair pins              |              | Christmas       |              |
| Kshark      | 8            | CSSsq      | 44           | Pin18_black  | 7            | ESsq     | 11           | HP12 (2pcs)            | 6            | ChStar          | 7            |
| Klizard     | 9            | CSSrec     | 44           | Pin18_silver | 7            | EStr     | 11           | HC12 (2pcs)            | 6            | ChBell          | 7            |
| Kdolphin    | 8            | CSSoval    | 44           | Pin15_gold   | 7            | ES10     | 10           | HC25                   | 7            | ChDeer          | 8            |
| Kat         | 9            | CrR_steel  | 22           | Pin12_lapel  | 6            | ES12     | 10           | HBsm                   | 7            | ChTree          | 7            |
| Kowl        | 8            | Cr_steel   | 17           | ВЬ           | 11           | P1.2-P18 | 15           | HB5                    | 11           | ChDove          | 7            |
| Keychain C  |              | CrTs_set   | 29           | Necklaces    |              | Er23R    | 13           | Bracelets              |              | ChGinger        | 7            |
| KsqR        | 9            | CsqR       | 19           | Nlong        | 10           | Estars   | 15           | B35                    | 12           | ChSnowman       | 7            |
| KrR         | 9            | CrR_bronze | 18           | Nr           | 12           | Edouble  | 15           | B12x6                  | 17           | ChCupid         | 8            |
| KdrR        | 10           | CsqTset    | 27           | Nsq          | 11           | Ehearts  | 12.5         | Bscrew                 | 17           | Clock           |              |
| KhR         | 12           | Cscrew     | 20           | Ndr          | 12           | Etr      | 14           | BwR8                   | 20           |                 | 24           |
| Kr          | 8            | Tie clips  |              | Nr15         | 11           | Rings    |              | leather color          | 20           | HDD_ blank      | 24           |
| Ksq         | 8            | Tclip      | 8            | Nhbig        | 13           | R18      | 10           | BsR5_<br>leather color | 12           | HDD_<br>numbers | 27           |
| KLr         | 10           | TR         | 12           | Nhm          | 14           | R22      | 13           |                        |              |                 |              |
| KLrec       | 10           | TsR        | 11           | Nb           | 12           | Rs       | 13           |                        |              | HDD binary      | 27           |
| KLop        | 12           | T18chain   | 9            | N5           | 30           | RdR      | 12           |                        |              | numbers         | 21           |
| KLsq        | 10           | Tm         | 16           | Sterling s   | tuds         | RSd      | 19           | ]                      |              | FDD             | 22           |
| Money clips |              | Tgold      | 11           | ESS10        | 14           | Rrb      | 10           | ]                      |              |                 |              |
| MCrec       | 14           | T18long    | 10           | ESS12        | 14           | Rrs      | 10           | ]                      |              | ]               |              |
| MCround     | 14           |            |              | ESS8sq       | 14           | Rscrew   | 12           | ]                      |              | ]               |              |
|             |              | Π          |              | ESS10sq      | 14           |          |              | ]                      |              |                 |              |