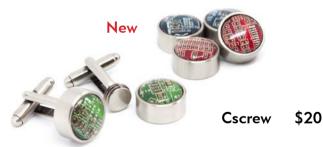

### **Cufflinks** collection

Base metal palladium plated cufflinks

CrR\_bronze \$18

Cool cufflinks with interchangeable 12mm circuit board buttons. The price is for 1 pair of cufflinks and 3 pairs of buttons, assorted colors