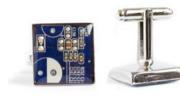

### **Cufflinks** collection

Base metal palladium plated cufflinks

CrR\_bronze \$18

Cool cufflinks with interchangeable 12mm circuit board buttons. The price is for 1 pair of cufflinks and 3 pairs of buttons, assorted colors