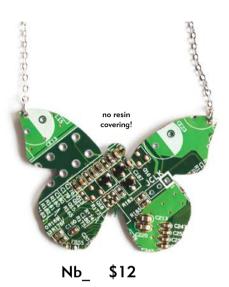

The beads could be single colored or assorted.

BsR\_(leather color)\_5R \$12

therecomputing.com

ChCupid \$8 RECOMPUTING

therecomputing.com