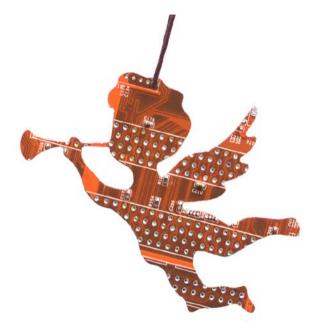

The beads could be single colored or assorted.

BsR\_(leather color)\_5R \$12

therecomputing.com

ChCupid \$8 RECOMPUTING

therecomputing.com