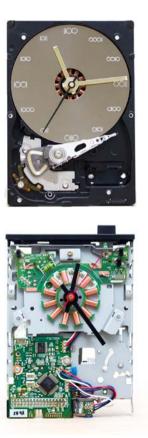

#### HDD clock

The clock is 10x15cm in size, made with real computer hard disk drive. Each clock will look a bit different.

There are 3 clock face options:

- blank mirrowed disk \$24
- numbers on the mirrowed disk \$27
- Binary numbers on the mirrowed disk \$27 (in the picture)

#### FDD clock

The clock is 10x15cm in size, made with real computer floppy disk drive (3.5"). Each clock will look a bit different.

\$22

Both types of clocks in average weight about 0.4kg. The shipping for one clock can be as high as \$5, but we have very reasonable price at DHL Express, and the shipping could be as low as \$2 per clock depending on the quantity ordered.