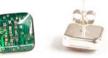

### **Cufflinks** collection

Base metal palladium plated cufflinks

CrR\_bronze \$18

Cool cufflinks with interchangeable 12mm circuit board buttons. The price is for 1 pair of cufflinks and 3 pairs of buttons, assorted colors