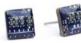

## Stud earrings

Sterling silver

Circuit board earrings with hypoallergenic titanium studs (made in the USA)

8 mm ESsq \$11

10 mm EStr \$11