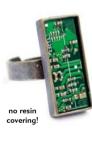

### Rings

**Rrs** \$10

New Rscrew \$12

Cool ring with interchangeable 12mm circuit board button. The price is for 1 ring and 3 buttons, assorted colors

\$10 Rrb

All rings are adjustable

therecomputing.com

therecomputing.com