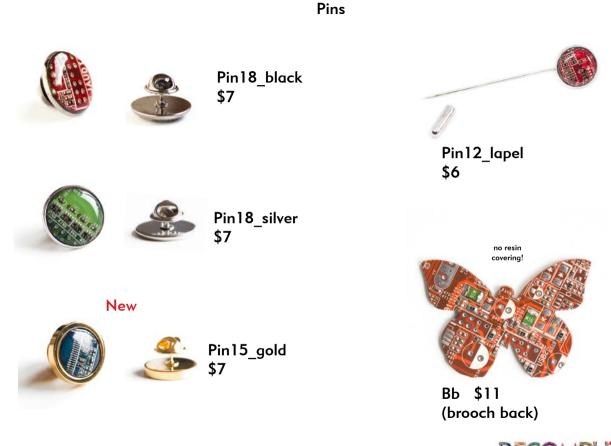

### Rings

**Rrs** \$10

New Rscrew \$12

Cool ring with interchangeable 12mm circuit board button. The price is for 1 ring and 3 buttons, assorted colors

\$10 Rrb

All rings are adjustable

therecomputing.com

therecomputing.com