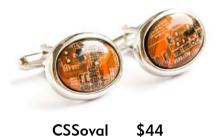

### **Cufflinks** collection

Heavy sterling silver cufflinks in square, rectangular and oval shape.

CSSoval

Stainless steel cufflinks

therecomputing.com