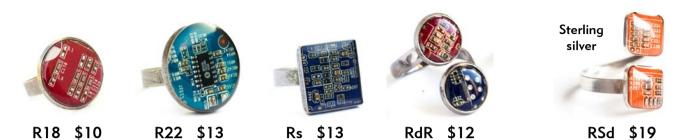

### Rings

**Rrs** \$10

New Rscrew \$12

Cool ring with interchangeable 12mm circuit board button. The price is for 1 ring and 3 buttons, assorted colors

\$10 Rrb

All rings are adjustable

therecomputing.com

therecomputing.com