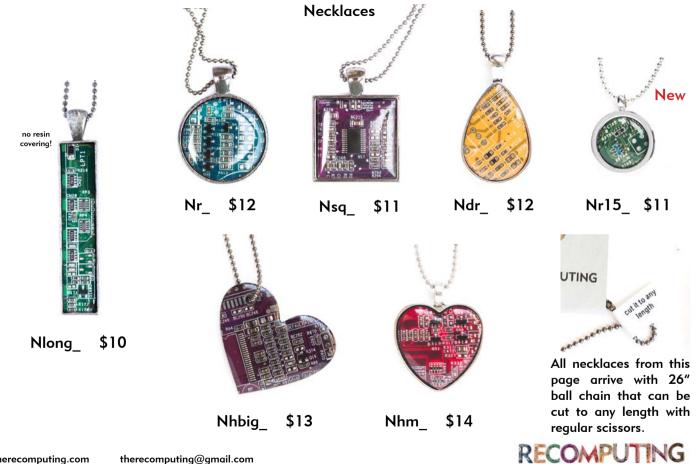

### Circuit board color chart

All items on the pages below (except clocks) are in scale 1:1 (when printed on A5 paper)

RECOMPUTING

therecomputing.com thereco

**Keychains** 

KLsq \$10

KLrec \$10

RECOMPUTING