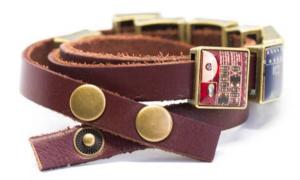

BwR\_(leather color)\_8R \$20

We offer 2 kinds of leather bracelets:

- long wrap bracelet with 8 circuit board beads

- short (regular) bracelet with 5 circuit board beads

The leather straps go in 3 colors: black, brown and red.

The beads could be single colored or assorted.

BsR\_(leather color)\_5R \$12

therecomputing.com

ChCupid \$8 RECOMPUTING

therecomputing.com