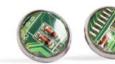

## Stud earrings

Sterling silver

Circuit board earrings with hypoallergenic titanium studs (made in the USA)

8 mm ESsq \$11

10 mm EStr \$11

## Gunmetal colored brass

10 mm \$10 ES10 therecomputing.com

12 mm **ES12** \$10

therecomputing@gmail.com

8 mm ESS8sq \$14

10 mm ESS10sq \$14

Stainless steel plugs in various sizes 1.2mm - 18mm

P1.2-P18 \$15