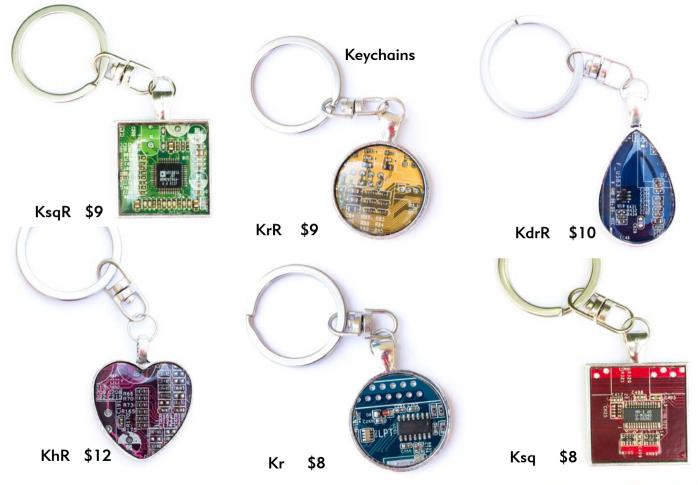

### Circuit board color chart

All items on the pages below (except clocks) are in scale 1:1 (when printed on A5 paper)

RECOMPUTING

therecomputing.com thereco

**Keychains** 

KLsq \$10

KLrec \$10

RECOMPUTING