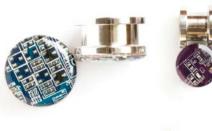

### **Cufflinks** collection

Heavy sterling silver cufflinks in square, rectangular and oval shape.

CSSoval

Stainless steel cufflinks

therecomputing.com

### **Cufflinks** collection

Base metal palladium plated cufflinks

CrR\_bronze \$18

Cool cufflinks with interchangeable 12mm circuit board buttons. The price is for 1 pair of cufflinks and 3 pairs of buttons, assorted colors