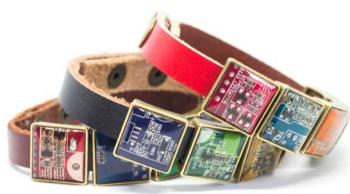

BwR\_(leather color)\_8R \$20

We offer 2 kinds of leather bracelets:

- long wrap bracelet with 8 circuit board beads

- short (regular) bracelet with 5 circuit board beads

The leather straps go in 3 colors: black, brown and red.

The beads could be single colored or assorted.

BsR\_(leather color)\_5R \$12

therecomputing.com

ChCupid \$8 RECOMPUTING

therecomputing.com