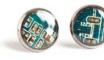

## Stud earrings

Sterling silver

Circuit board earrings with hypoallergenic titanium studs (made in the USA)

8 mm ESsq \$11

10 mm EStr \$11

## Gunmetal colored brass

10 mm \$10 ES10 therecomputing.com

12 mm **ES12** \$10

therecomputing@gmail.com

8 mm ESS8sq \$14

10 mm ESS10sq \$14

Stainless steel plugs in various sizes 1.2mm - 18mm

P1.2-P18 \$15