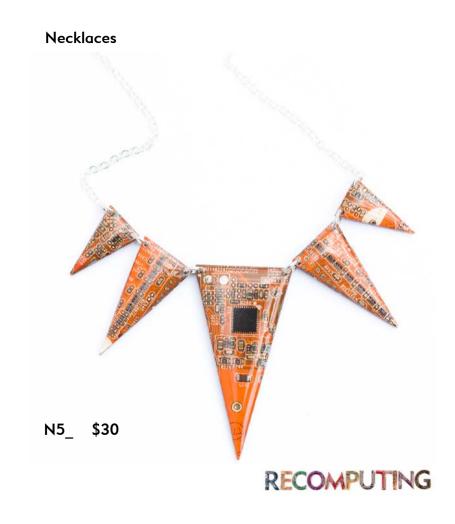

### Circuit board color chart

All items on the pages below (except clocks) are in scale 1:1 (when printed on A5 paper)

RECOMPUTING

therecomputing.com thereco

**Keychains** 

KLsq \$10

KLrec \$10

RECOMPUTING