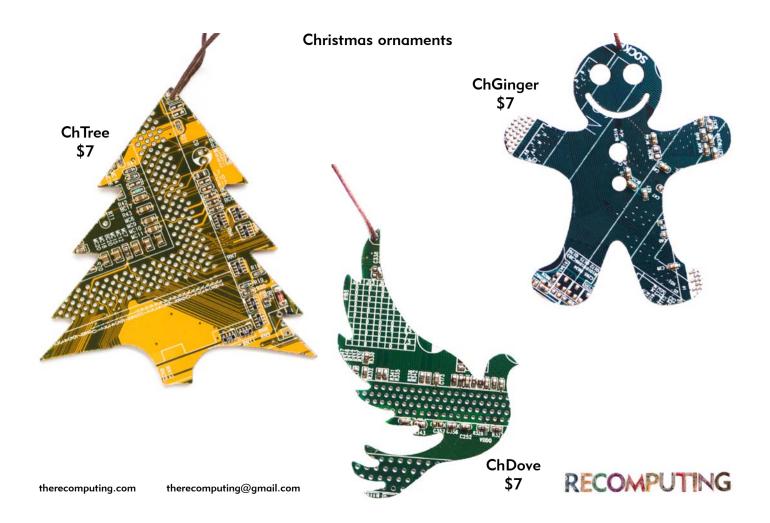

### Circuit board color chart

All items on the pages below (except clocks) are in scale 1:1 (when printed on A5 paper)

RECOMPUTING

therecomputing.com thereco

**Keychains** 

KLsq \$10

KLrec \$10

RECOMPUTING