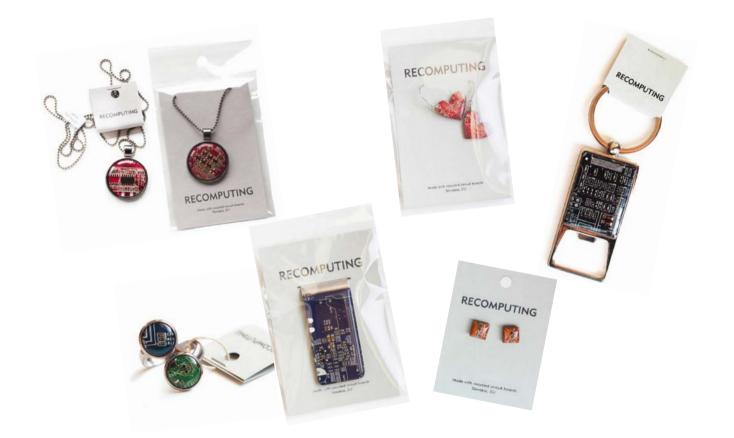

### Circuit board color chart

All items on the pages below (except clocks) are in scale 1:1 (when printed on A5 paper)

RECOMPUTING

therecomputing.com thereco

**Keychains** 

KLsq \$10

KLrec \$10

RECOMPUTING

therecomputing.com

Money clips

MCround \$14

### **Cufflinks** collection

Heavy sterling silver cufflinks in square, rectangular and oval shape.

CSSoval

Stainless steel cufflinks

therecomputing.com

### Tie clips

therecomputing.com

therecomputing.com therecomputing@gmail.com

RECOMPUTING

therecomputing.com

## Stud earrings

Sterling silver

Circuit board earrings with hypoallergenic titanium studs (made in the USA)

8 mm ESsq \$11

10 mm EStr \$11

### Rings

**Rrs** \$10

New Rscrew \$12

Cool ring with interchangeable 12mm circuit board button. The price is for 1 ring and 3 buttons, assorted colors

\$10 Rrb

All rings are adjustable

therecomputing.com

therecomputing.com

BwR\_(leather color)\_8R \$20

We offer 2 kinds of leather bracelets:

- long wrap bracelet with 8 circuit board beads

- short (regular) bracelet with 5 circuit board beads

The leather straps go in 3 colors: black, brown and red.

The beads could be single colored or assorted.

BsR\_(leather color)\_5R \$12

therecomputing.com

ChCupid \$8 RECOMPUTING

therecomputing.com