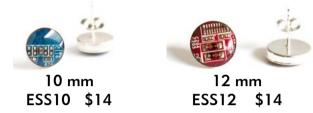

## Stud earrings

Sterling silver

Circuit board earrings with hypoallergenic titanium studs (made in the USA)

8 mm ESsq \$11

10 mm EStr \$11