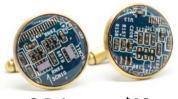

### **Cufflinks** collection

Heavy sterling silver cufflinks in square, rectangular and oval shape.

CSSoval

Stainless steel cufflinks

therecomputing.com