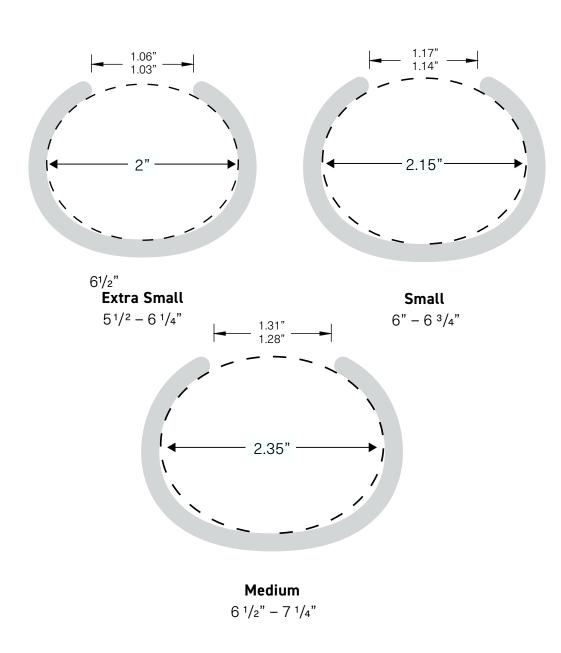

## **CUFF SIZING**

Measure the circumference of your wrist using our tape measure. You can also use string and then lay it out flat on a ruler to measure the distance. If your wrist measurement falls in between a size, determine if you prefer a loose or snug fit and size up or down accordingly.

Please note that all cuffs are finished by hand and slight variations in cuffs can occur.