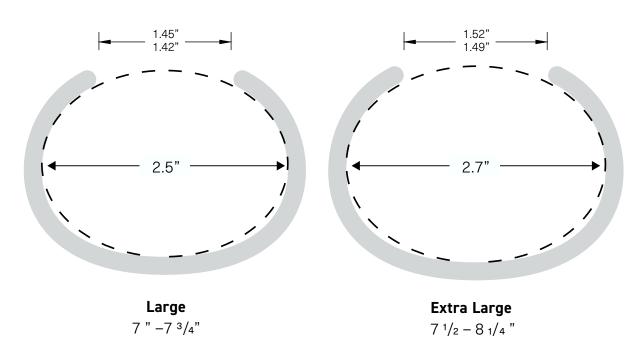

## **CUFF SIZING**

Measure the circumference of your wrist using our tape measure. You can also use string and then lay it out flat on a ruler to measure the distance. If your wrist measurement falls in between a size, determine if you prefer a loose or snug fit and size up or down accordingly.

Please note that all cuffs are finished by hand and slight variations in cuffs can occur.