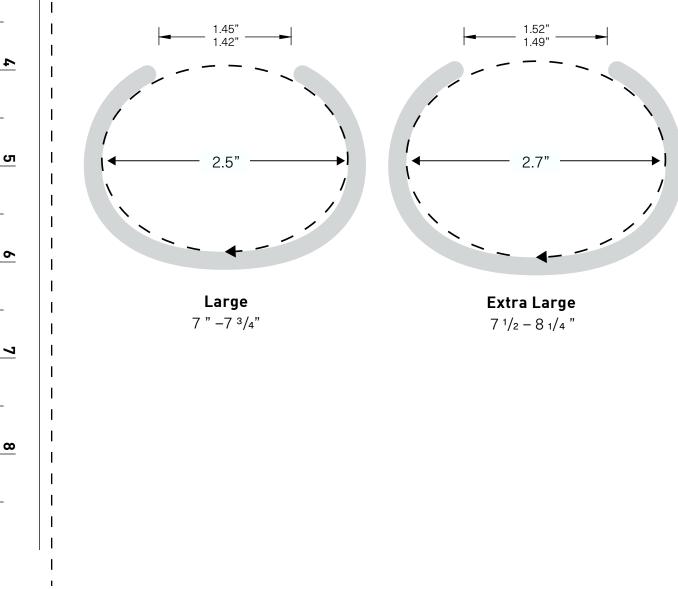

L

Т

T

Т

T

Measure the circumference of your wrist using our tape measure. You can also use string and then lay it out flat on a ruler to measure the distance. If your wrist measurement falls in between a size, determine if you prefer a loose or snug fit and size up or down accordingly.

Please note that all Radial Cuffs are finished by hand and slight variations in cuffs can occur. All cuffs shown at full scale.

**RADIAL CUFF** 