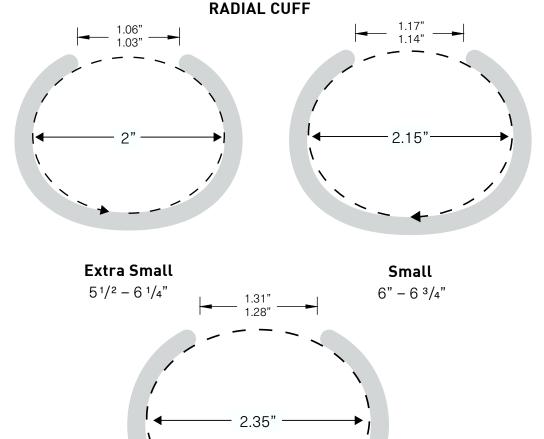

T

T

1

T

I

I

ı.

Measure the circumference of your wrist using our tape measure. You can also use string and then lay it out flat on a ruler to measure the distance. If your wrist measurement falls in between a size, determine if you prefer a loose or snug fit and size up or down accordingly.

Please note that all Radial Cuffs are finished by hand and slight variations in cuffs can occur. All cuffs shown at full scale.

Questions? Contact support@craighill.co

Т

L

L

L

L

L