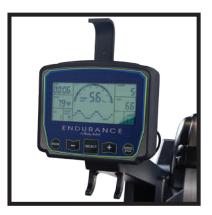

#### **DISPLAY CONSOLE**

The interactive console reports on time, heart rate, calories, paddle width, stroke rate, distance cycle and watts and is Polar compatible. 8 different exercise programs -Quick Start, Distance, Time, Calories, Game, Intervals (20/10. 10/20. 10/10) are also built into the console.