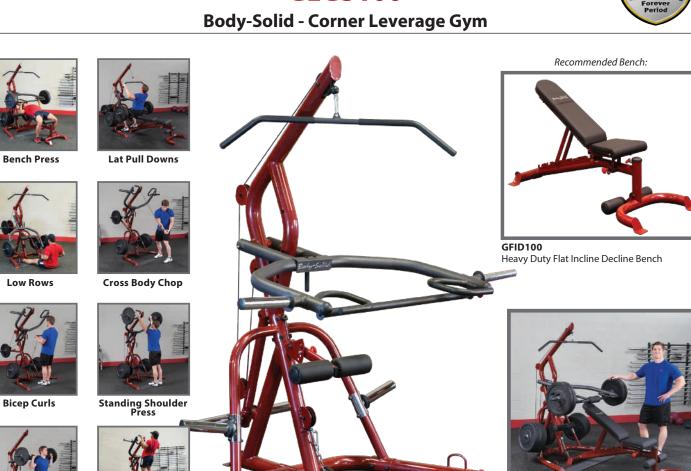

## GLGS100 Body-Solid - Corner Leverage Gym

Squats

The GLGS100 allows you to perform shrugs, squats, deadlifts, biceps curls and everything in-between more easily and effectively. A revolutionary, space-saving design ensures the GLGS100 fits comfortably into most home and commercial settings. With an all-new, high-tech/high-gloss red finish, this gym not only stands out for its performance but also its looks.

The swing arm/press arm station has a large radius to greater simulate a straight up and down motion. The press arm bar can also be raised to its highest position allowing the GLGS100 to be used as a pull-up/chin-up station.

An adjustable knee lock-down makes lat pulldowns easier than ever while the low pulley station is perfect for curls and multiple row exercises. Attached weight horns make weight storage easy.

Convenient hook on rings enable you to add lifting bands, resistance tubes and more to the bar — this allows both the concentric and eccentric portion of your exercises to have resistance, resulting in better range of motion and more complete muscle stimulation. Save time and space with the all-new Body-Solid GLGS100 Corner Leverage Gym!