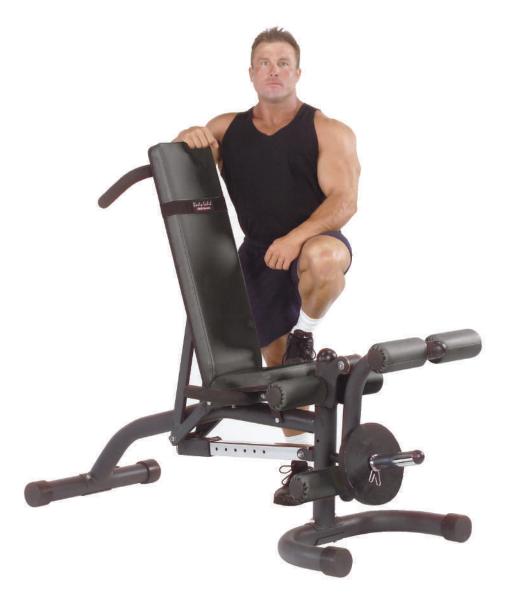

## FID46 Flat/Incline/Decline Bench

The FID46 is based on a heavy gauge 3" round stock steel mainframe, with a 9-position seat and back pads that are a full  $2\frac{3}{4}$ " thick and will never bottom out—guaranteed. Perfect for all types of barbell and dumbbell exercises, the FID46 works great in Power Racks, Smith Machines and the strongest leverage gym system in existence. Dimensions: 31"H x 75"L x 28"W

## **Special Features**

- Lifetime warranty
- Heavy duty 3" round stock steel mainframe with extra wide base for maximum stability
- + Full  $2\frac{3}{4}$ " seat and back pads that will never bottom out
- Leg developer with upholstered 4"x8" rollers and oversized brass bushings for friction free movement
- Features arched lying leg curl station that provides proper lower back support during the lying leg curl exercise