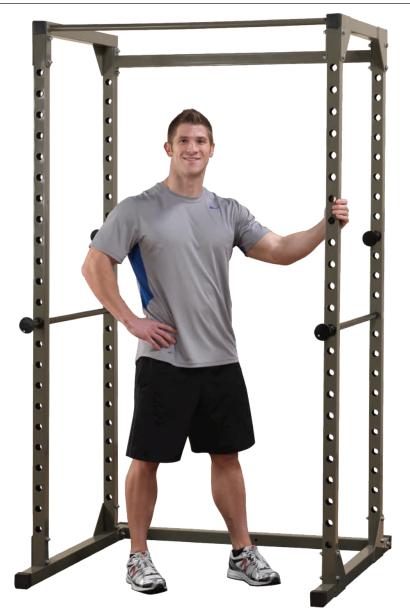

## **BFPR100**

**Best Fitness - Power Rack** 

## BFPR100 Best Fitness Power Rack

Fire up your workouts on one of the first inventions that allowed weightlifters to workout safely and effectively, the Power Rack! Created several years ago, nearly every gym has one...so why not you? With the wide "walk-in" design there is plenty of side-to-side movement for a variety of exercises such as squats, incline, decline, flat and military presses as well as shrugs and calf raises. Complete with 23 positions, two heat tempered lift-offs and two saber style safety rods so you can keep your exercise routine the way it should be simple and effective.

## **Special Features**

- Integrated Chinning Bar
- 2"x2" steel mainframe
- 500lb weight capacity
- Full length safety bars
- Adjustments every 3" for liftoffs and safeties

Dimensions: 83" H x 45"L x 47" W