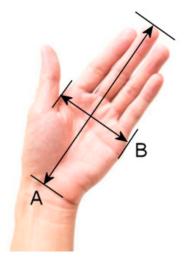

## Made to Order Japanese Knives with Custom Handle that Fits Your Hand and Your Cooking Style

ORDER DATE / / (Timing is approximately 10 months)

- 1. Name
- 2. Circle: Right Handed or Left Handed
- 3. Dominant Hand Photo
- 4. Hand Size: Fill out the length of A and B
  - A: B:
- 5. Height and weight. If you do not want to share your weight, height-only is fine.
  - Height: Weight:
- 6. Where do you use it to cook?
  - Circle: Home Chef or Restaurant Chef
- 7. What do you want to cook with this knife?
- 8. What is your special skill? (Ex building, gardening, sports, sewing)
- 9. Signature move?
- 10. Blade
  - Nakiri
  - Banoh
  - Bunka
  - Gyuto
  - Ajikiri
  - Petty
- 11. Circle Handle: Walnut or Cherry
- 12. Circle Maker's Mark Position: Side or Edge (Bottom) or Both