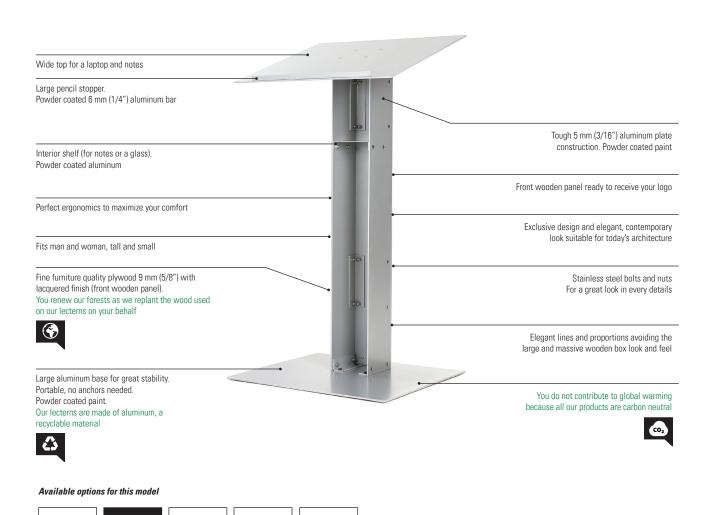

## Other info

Dimensions Height Reading area Weight W 610 mm (24") x D 510 mm (20") 1143 mm (45") W 610 mm (24") x D 510 mm (20") 17 kg (38 lbs)

Logo panel

My logo

Logo area

Base with

wheels

Dolly