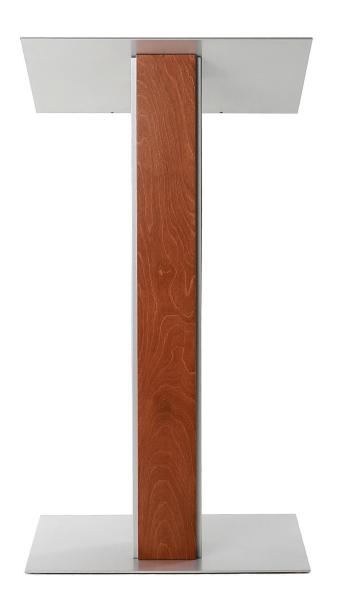

## Modernize your image and enjoy

You are in charge of finding a lectern designed for solemn events? A classic revisited, the Y5 pleases the most demanding. Result of a detailed study of proportions giving it a central post treated sensitively, the Y5 disappears to highlight the sole presence of the speaker. Nobility of aluminum combined with the elegance of a slim touch of wood.

This is a perfect podium for giving conferences, public presentations or speaches. Simple to use, lots of nice options. (Assembly required).