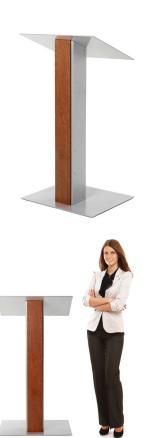

## Modernize your image and enjoy

You are in charge of finding a lectern designed for solemn events? A classic revisited, the Y5 pleases the most demanding. Result of a detailed study of proportions giving it a central post treated sensitively, the Y5 disappears to highlight the sole presence of the speaker. Nobility of aluminum combined with the elegance of a slim touch of wood.

This is a perfect podium for giving conferences, public presentations or speaches. Simple to use, lots of nice options. (Assembly required).

## Other info

Dimensions Height Reading area Weight W 610 mm (24") x D 510 mm (20") 1143 mm (45") W 610 mm (24") x D 510 mm (20") 17 kg (38 lbs)

Logo panel

My logo

Logo area

Base with

wheels

Dolly