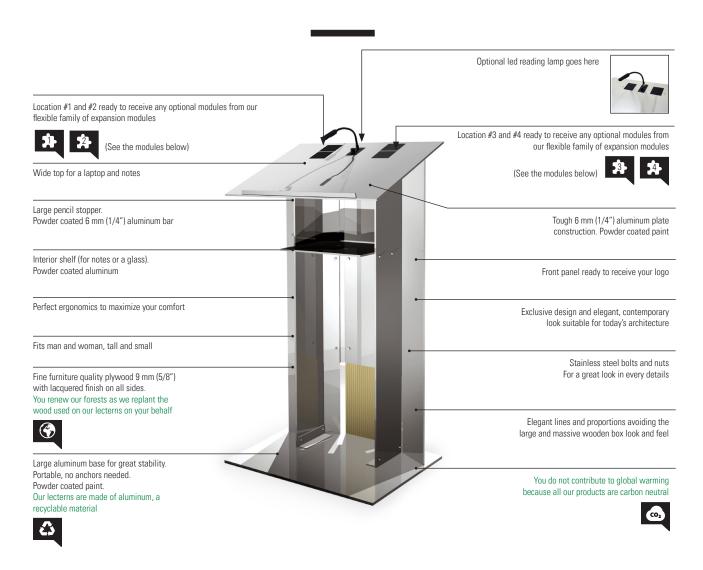

### Simple options and clean design to set you free

#### Expansion modules for this model - available as options

Holder for handheld mic

Connector for gooseneck mic

Shockmount for gooseneck mic

Led reading lamp 120v/240v

Gooseneck microphone

Other ovailable options for this model

Dust cover

Printed logo sticker

Base with wheels

120V electrical outlet

USB outlets

VGA connector

HDMI connector

USB connector