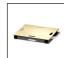

## K6 lectern

Modern lecterns - now for you

# Modernize your image and enjoy

Chic and prestigious, the K6 catches the eye. Almost entirely made of aluminum, with an exquisite line marked in the center by a wooden panel with satin finish, K6 is in its way a symbol of soft presence.

This is a perfect podium for giving conferences, public presentations or speaches. Simple to use, lots of nice options. (Assembly required).

(shown with LED reading light available as an option)