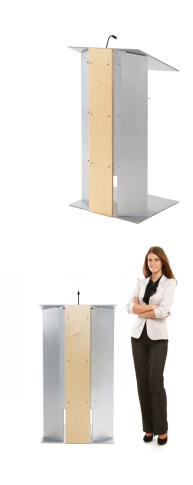

# Modernize your image and enjoy

Chic and prestigious, the K6 catches the eye. Almost entirely made of aluminum, with an exquisite line marked in the center by a wooden panel with satin finish, K6 is in its way a symbol of soft presence.

This is a perfect podium for giving conferences, public presentations or speaches. Simple to use, lots of nice options. (Assembly required).

(shown with LED reading light available as an option)

Dimensions Height Reading area Weight

W 610 mm (24") x D 510 mm (20") 1143 mm (45") W 610 mm (24") x D 510 mm (20") 34 kg (76 lbs)