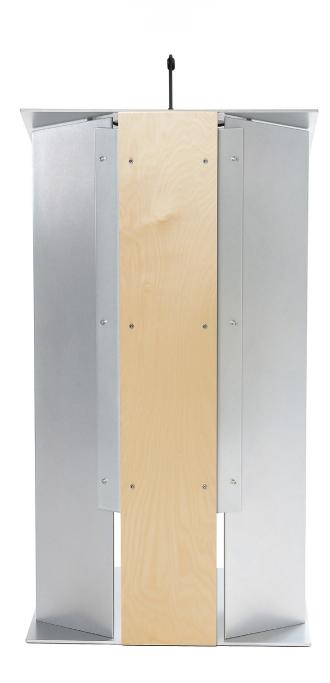

# Modernize your image and enjoy

Chic and prestigious, the K6 catches the eye. Almost entirely made of aluminum, with an exquisite line marked in the center by a wooden panel with satin finish, K6 is in its way a symbol of soft presence.

This is a perfect podium for giving conferences, public presentations or speaches. Simple to use, lots of nice options. (Assembly required).

(shown with LED reading light available as an option)