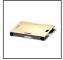

## K6 lectern

Modern lecterns - now for you

# Modernize your image and enjoy

Chic and prestigious, the K6 catches the eye. Almost entirely made of aluminum, with an exquisite line marked in the center by a wooden panel with satin finish, K6 is in its way a symbol of soft presence.

This is a perfect podium for giving conferences, public presentations or speaches. Simple to use, lots of nice options. (Assembly required).

(shown with LED reading light available as an option)