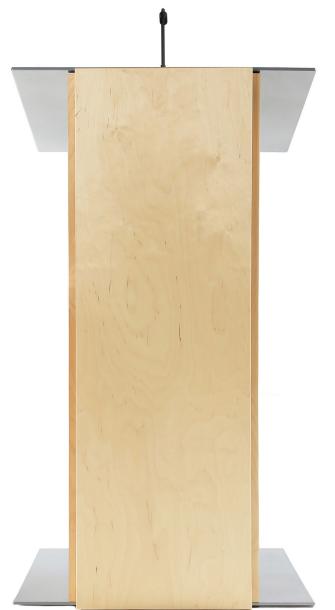

## K2 lectern - Natural

Modern lecterns - now for you

# Modernize your image and enjoy

Elegant and quiet, the K2 natural offers the warmth and richness of wood in a natural clear finish that lets the material speak by itself. Natural clear wood facade and sides, complemented by a robust aluminum top, the K2 is a lectern that naturally fits into any modern decor.