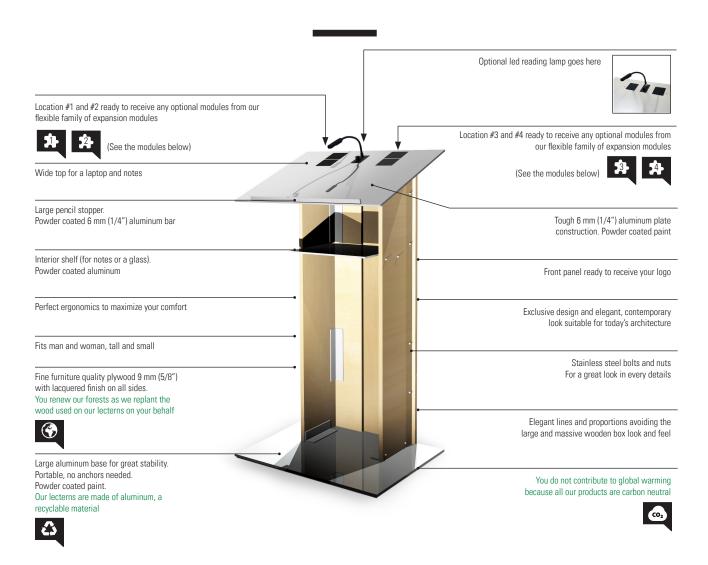

#### Expansion modules for this model - available as options

Holder for handheld mic

Connector for gooseneck mic

Shockmount for gooseneck mic

Grommet

Led reading lamp 120v/240v

Gooseneck microphone

Dust cover

Printed logo sticker

Base with wheels

120V electrical outlet

USB outlets

HDMI connector

USB connector

Dolly

Removable logo plate