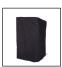

## K2 lectern - Natural

Modern lecterns - now for you

# Modernize your image and enjoy

Elegant and quiet, the K2 natural offers the warmth and richness of wood in a natural clear finish that lets the material speak by itself. Natural clear wood facade and sides, complemented by a robust aluminum top, the K2 is a lectern that naturally fits into any modern decor.

This is a perfect podium for giving conferences, public presentations or speaches. Simple to use, lots of nice options. (Assembly required).

(shown with LED reading light available as an option)