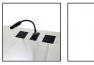

## K1 lectern

Simple options and clean design to set you free

Expansion modules for this model - available as options

Connector for handheld mic gooseneck mic

120V electrical

HDMI connector

gooseneck mic

Grommet

Other ovailable options for this model

Gooseneck

Led reading lamp 120v/240v microphone

wheels

Dolly

| Other info   |                                 |
|--------------|---------------------------------|
| Dimensions   | W 610 mm (24") x D 510 mm (20") |
| Height       | 1143 mm (45")                   |
| Reading area | W 610 mm (24") x D 510 mm (20"  |
| Weight       | 28 kg (62 lbs)                  |