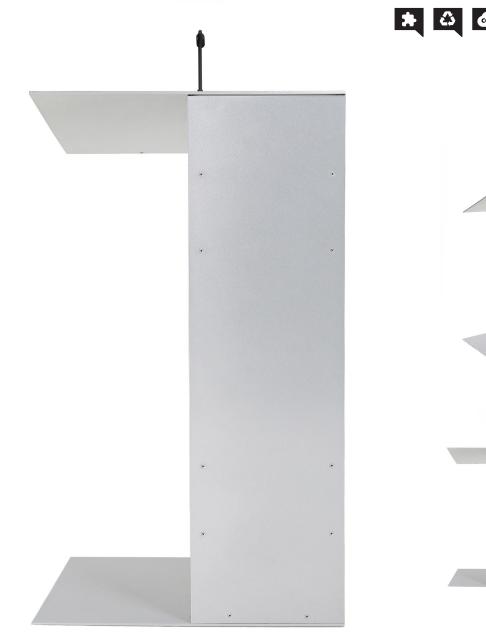

## K1 lectern

Modern lecterns - now for you

## Modernize your image and enjoy

The K1 offers the unrivaled asymmetric look only great designs can achieve. All aluminum construction, strong, appealing and yet highly functional, the K1 lectern is truly a centerpiece.

This is a perfect podium for giving conferences, public presentations or speaches. Simple to use, lots of nice options. (Assembly required).

(shown with LED reading light available as an option)