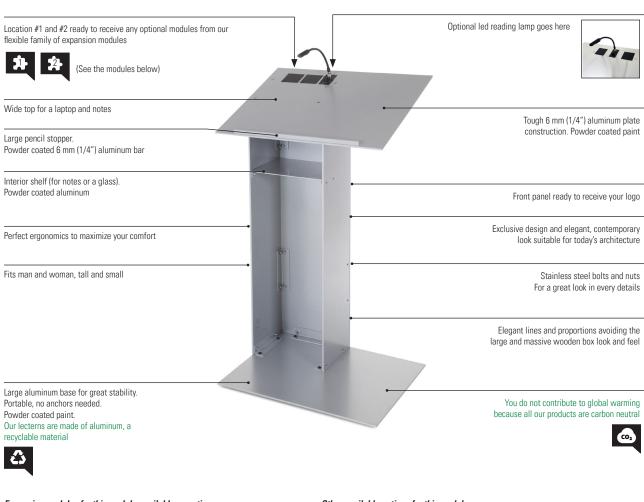

## Modernize your image and enjoy

The K1 offers the unrivaled asymmetric look only great designs can achieve. All aluminum construction, strong, appealing and yet highly functional, the K1 lectern is truly a centerpiece.

This is a perfect podium for giving conferences, public presentations or speaches. Simple to use, lots of nice options. (Assembly required).

(shown with LED reading light available as an option)