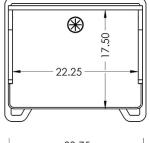

## **Standard Features**

- Work surface height of 39" with cable pass-through
- Large work surface 22.5" W x 17.5" D
- Interior shelves with cable pass-through
- Many laminate finishes to choose from
- Ships assembled

#### **Specifications**

Model: LE402 Width: 25" Depth: 22" Height: 45"