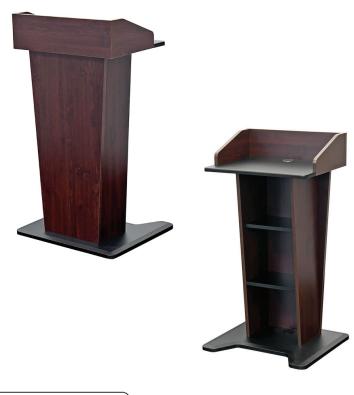

# LE402 Lectern

The lectern model **LE402** is a slim and elegant presentation lectern with a modern look. It features a 39" high large work surface to accommodate lecture notes or a laptop, two lower shelves with wiring channel and a large weighted base with access cutout for improved ergonomics.

## **Standard Features**

- Work surface height of 39" with cable pass-through
- Large work surface 22.5" W x 17.5" D
- Interior shelves with cable pass-through
- Many laminate finishes to choose from
- Ships assembled