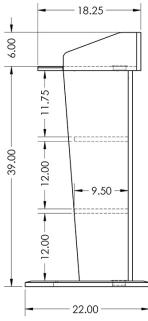

# LE402 Lectern

The lectern model **LE402** is a slim and elegant presentation lectern with a modern look. It features a 39" high large work surface to accommodate lecture notes or a laptop, two lower shelves with wiring channel and a large weighted base with access cutout for improved ergonomics.

## **Standard Features**

- Work surface height of 39" with cable pass-through
- Large work surface 22.5" W x 17.5" D
- Interior shelves with cable pass-through
- Many laminate finishes to choose from
- Ships assembled

#### **Specifications**

Model: LE402 Width: 25" Depth: 22" Height: 45"