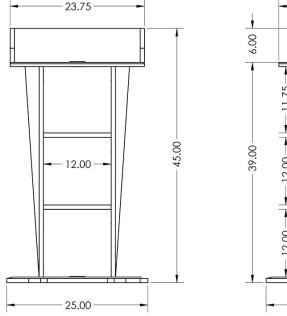

# LE402 Lectern

The lectern model **LE402** is a slim and elegant presentation lectern with a modern look. It features a 39" high large work surface to accommodate lecture notes or a laptop, two lower shelves with wiring channel and a large weighted base with access cutout for improved ergonomics.

## **Standard Features**

- Work surface height of 39" with cable pass-through
- Large work surface 22.5" W x 17.5" D
- Interior shelves with cable pass-through
- Many laminate finishes to choose from
- Ships assembled

#### **Specifications**

Model: LE402 Width: 25" Depth: 22" Height: 45"