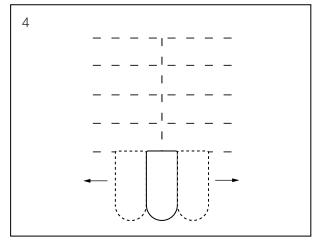

## **INSTALLATION GUIDE**

PRODUCT: SAGA

Draw a level line on the wall to mark the top row, and mark the center.

Repeat for each row underneath. (10.5 cm / 4.13 in distance in-between)

The ending will differ depending on the amount of rows.

Apply a line of construction adhesive about 2-3 cm / 1 in below the bottom line.

Push tiles against construction adhesive starting from the center and moving outwards.

Repeat for each row and continue upwards. Let completed installation dry for 24h.