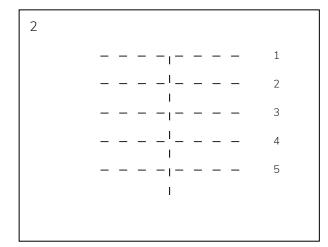

## **INSTALLATION GUIDE**

PRODUCT: SAGA

Draw a level line on the wall to mark the top row, and mark the center.

Repeat for each row underneath. (10.5 cm / 4.13 in distance in-between)

The ending will differ depending on the amount of rows.

## **DIMENSIONS**

Total height of installation

Length of shape in bottom row + Amount of rows above x 105 mm

Rows are 105 mm apart (same for all shapes)

80 tiles cover 1 m2 (7.4 tiles / sqft)