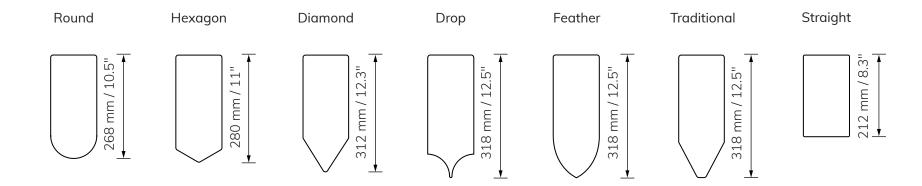

## **DIMENSIONS**

Total height of installation

Length of shape in bottom row + Amount of rows above x 105 mm

Rows are 105 mm apart (same for all shapes)

80 tiles cover 1 m2 (7.4 tiles / sqft)