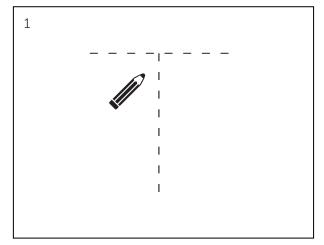

## **INSTALLATION GUIDE**

PRODUCT: SAGA

Draw a level line on the wall to mark the top row, and mark the center.

Repeat for each row underneath. (10.5 cm / 4.13 in distance in-between)

The ending will differ depending on the amount of rows.