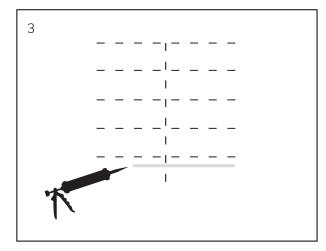

Apply a line of construction adhesive about 2-3 cm / 1 in below the bottom line.

Push tiles against construction adhesive starting from the center and moving outwards.

Repeat for each row and continue upwards. Let completed installation dry for 24h.