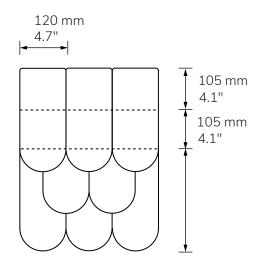

## **DIMENSIONS**

Total height of installation

Length of shape in bottom row + Amount of rows above x 105 mm

Rows are 105 mm apart (same for all shapes)

80 tiles cover 1 m2 (7.4 tiles / sqft)