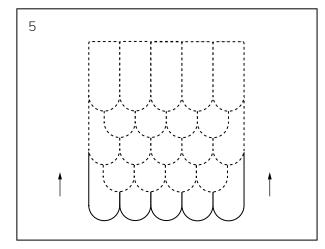

Apply a line of construction adhesive about 2-3 cm / 1 in below the bottom line.

Push tiles against construction adhesive starting from the center and moving outwards.

Repeat for each row and continue upwards. Let completed installation dry for 24h.