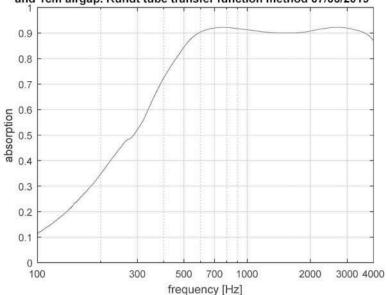

# absorption for Casalis Cello fabric with mineral wool medium hardness and 1cm airgap. Kundt tube transfer function method 07/06/2019

### ACOUSTIC PERFORMANCE

Class A acoustic rating - aw 0.90