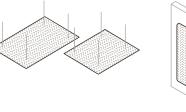

# /SHAPES

creme

taupe

light grey

medium grey

navy

suspended horizontal panel

wall panel

full wall panel

suspended room divider

office divider

standing room divider

custom made panel