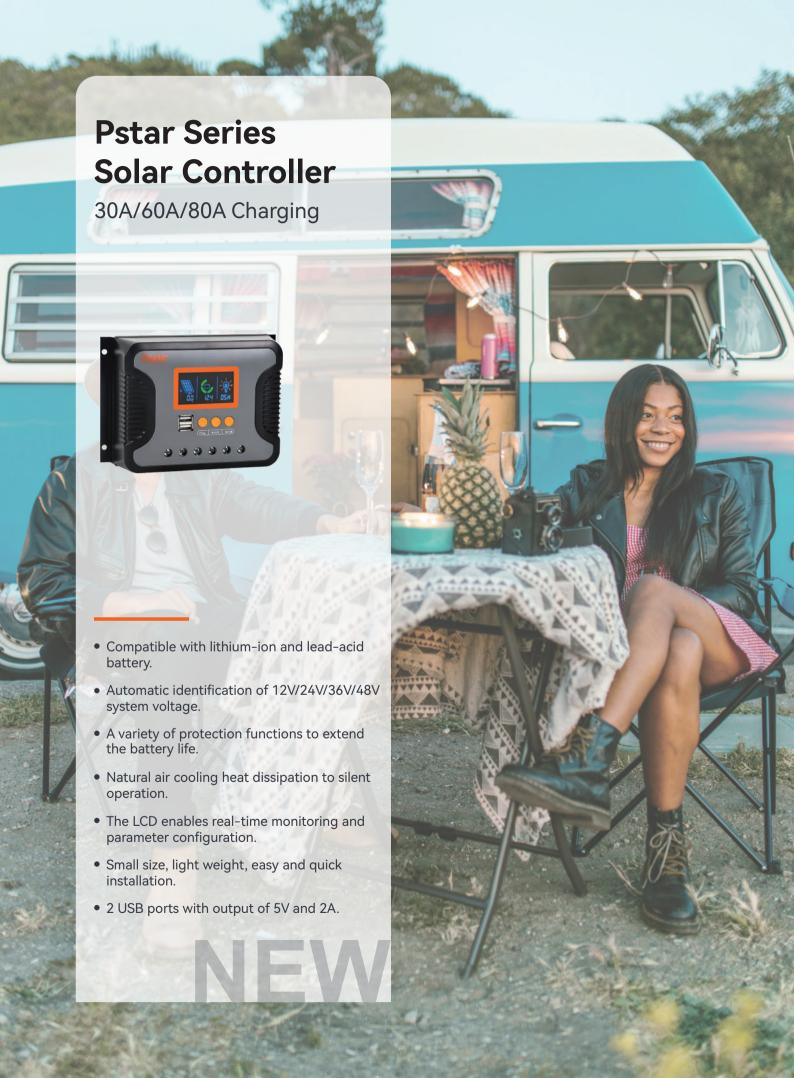

| Controller Model              | Pstar-30A                                          | Pstar-60A    | Pstar-80A    |
|-------------------------------|----------------------------------------------------|--------------|--------------|
| PV Input                      |                                                    |              |              |
| Max Open Voltage of PV Module |                                                    | 100V         |              |
| Max. Input Power:             |                                                    |              |              |
| For 12V system                | ≤ 360W                                             | ≤ 720W       | ≤ 960W       |
| For 24V system                | ≤ 720W                                             | ≤ 1440W      | ≤ 1920W      |
| For 36V system                | ≤ 1080W                                            | ≤ 2160W      | ≤ 2880W      |
| For 48V system                | ≤ 1440W                                            | ≤ 2880W      | ≤ 3840W      |
| Charge Specification          |                                                    |              |              |
| Charge Algorithm              | 3-Stages                                           |              |              |
| Battery Type                  | Lithium and Lead Acid Battery, support user define |              |              |
| Nominal System Voltage        | 12V/24V/36V/48V (Auto detection)                   |              |              |
| Rated Charging Current        | 30A                                                | 60A          | 80A          |
| Self-consumption              | ≤ 20mA                                             |              |              |
| Output Specification          |                                                    |              |              |
| Rated Output Current          | 20A                                                | 35A          | 50A          |
| USB Interface                 | 5V/2A*2                                            |              |              |
| Environmental Specification   |                                                    |              |              |
| Operating Temperature Range   | -20°C ~+55°C                                       |              |              |
| Humidity Range                | ≤ 90%, Non-condensing                              |              |              |
| General Specification         |                                                    |              |              |
| Dimension                     | 187x94x49mm                                        | 187x132x60mm | 187x132x60mm |
| Net weight (kg)               | 0.49kg                                             | 0.77kg       | 0.79kg       |