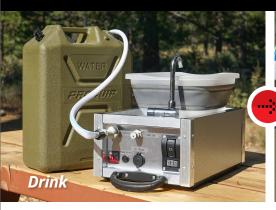

## **PRODUCT SPECIFICATIONS**

\$599.00 USD

Overall dimensions - 19.75" wide x 12" deep x 8.5" high

Weight - 23 lbs (dry)

**Pump** – Marine grade fresh water pump with automatic switch provides adjustable water flow and household level water pressure

**12V battery system** features a sealed 9 amp/hr AGM battery, waterproof charger, battery level monitoring, outdoor rated switches and receptacles

Pump will self prime 6 ft of head and 25 ft horizontally and a full charge will pump over 100 gallons of water

Water filtration - Carbon/matrix high flow filter (0.5 micron), replaceable cartridge

Unit is compatible with vehicle drawer units such as Decked, TruckVault, and ARB

Quick disconnects for external water sources and optional shower hose