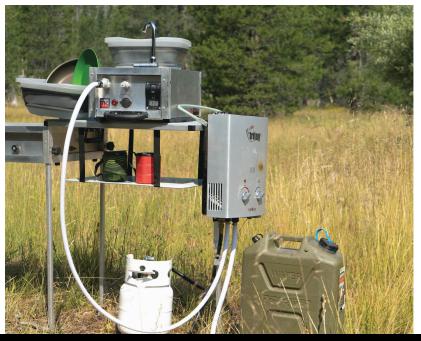

## **PRODUCT SPECIFICATIONS**

\$599.00 USD

Overall dimensions - 19.75" wide x 12" deep x 8.5" high

Weight - 23 lbs (dry)

**Pump** – Marine grade fresh water pump with automatic switch provides adjustable water flow and household level water pressure

**12V battery system** features a sealed 9 amp/hr AGM battery, waterproof charger, battery level monitoring, outdoor rated switches and receptacles

Pump will self prime 6 ft of head and 25 ft horizontally and a full charge will pump over 100 gallons of water

Water filtration - Carbon/matrix high flow filter (0.5 micron), replaceable cartridge

Unit is compatible with vehicle drawer units such as Decked, TruckVault, and ARB

Quick disconnects for external water sources and optional shower hose

Optional 34,000 btu/hr instant hot water heater w/ shower (includes all hoses and quick release attatchments)

**Optional** collapsible water basins