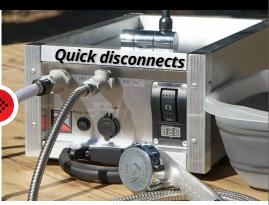

Water filtration - Carbon/matrix high flow filter (0.5 micron), replaceable cartridge

Unit is compatible with vehicle drawer units such as Decked, TruckVault, and ARB

Quick disconnects for external water sources and optional shower hose

Optional 34,000 btu/hr instant hot water heater w/ shower (includes all hoses and quick release attatchments)

**Optional** collapsible water basins