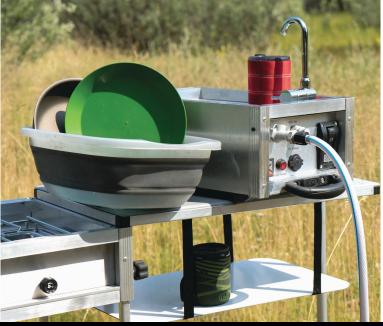

## **PRODUCT SPECIFICATIONS**

\$599.00 USD

Overall dimensions - 19.75" wide x 12" deep x 8.5" high

Weight - 23 lbs (dry)

**Pump** – Marine grade fresh water pump with automatic switch provides adjustable water flow and household level water pressure

**12V battery system** features a sealed 9 amp/hr AGM battery, waterproof charger, battery level monitoring, outdoor rated switches and receptacles

Pump will self prime 6 ft of head and 25 ft horizontally and a full charge will pump over 100 gallons of water

Water filtration - Carbon/matrix high flow filter (0.5 micron), replaceable cartridge

Unit is compatible with vehicle drawer units such as Decked, TruckVault, and ARB

Quick disconnects for external water sources and optional shower hose

Optional 34,000 btu/hr instant hot water heater w/ shower (includes all hoses and quick release attatchments)

**Optional** collapsible water basins