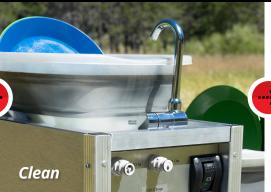

Water filtration - Carbon/matrix high flow filter (0.5 micron), replaceable cartridge

Unit is compatible with vehicle drawer units such as Decked, TruckVault, and ARB

Quick disconnects for external water sources and optional shower hose

Optional 34,000 btu/hr instant hot water heater w/ shower (includes all hoses and quick release attatchments)

**Optional** collapsible water basins