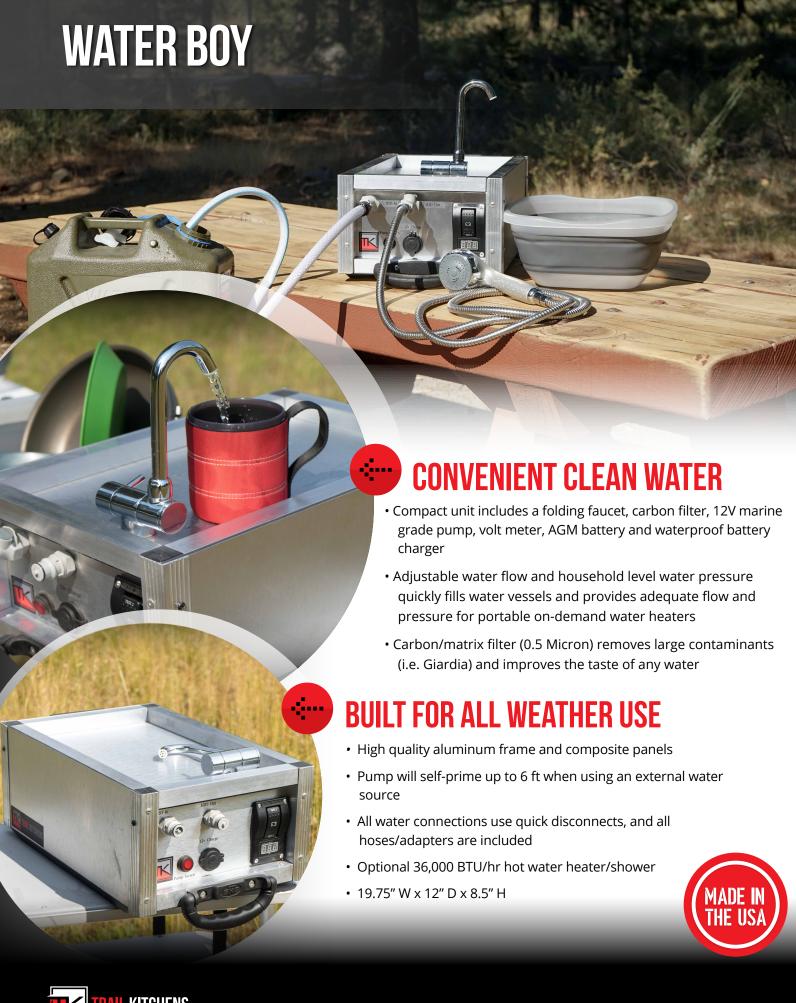

## WATER BOY Filtered Water System

## **PRODUCT SPECIFICATIONS**

\$599.00 USD

Overall dimensions - 19.75" wide x 12" deep x 8.5" high

Weight - 23 lbs (dry)

**Pump** – Marine grade fresh water pump with automatic switch provides adjustable water flow and household level water pressure

**12V battery system** features a sealed 9 amp/hr AGM battery, waterproof charger, battery level monitoring, outdoor rated switches and receptacles

Pump will self prime 6 ft of head and 25 ft horizontally and a full charge will pump over 100 gallons of water

Water filtration - Carbon/matrix high flow filter (0.5 micron), replaceable cartridge

Unit is compatible with vehicle drawer units such as Decked, TruckVault, and ARB

Quick disconnects for external water sources and optional shower hose

Optional 34,000 btu/hr instant hot water heater w/ shower (includes all hoses and quick release attatchments)

**Optional** collapsible water basins