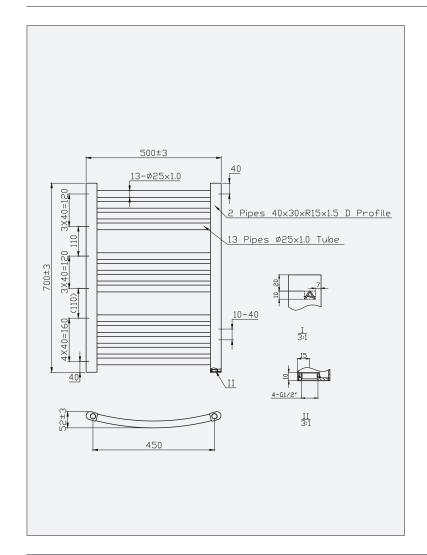

## Lyra Curved - Heated Towel Rail

| L / Length (mm) | W / Width (mm) | D / Pipe Centres (mm) | Tube (pcs) | BTU (50°C) | BTU (60°C) |
|-----------------|----------------|-----------------------|------------|------------|------------|
| 800mm           | 500mm          | 450mm                 | 4+4+5      | 843        | 1012       |