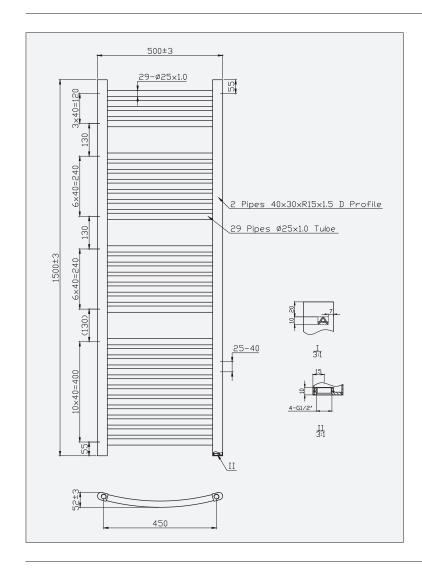

## Lyra Curved - Heated Towel Rail

| L/Length (mm) | W / Width (mm) | D / Pipe Centres (mm) | Tube (pcs) | BTU (50°C) | BTU (60°C) |
|---------------|----------------|-----------------------|------------|------------|------------|
| 1500mm        | 500mm          | 450mm                 | 4+7+7+11   | 1859       | 2231       |