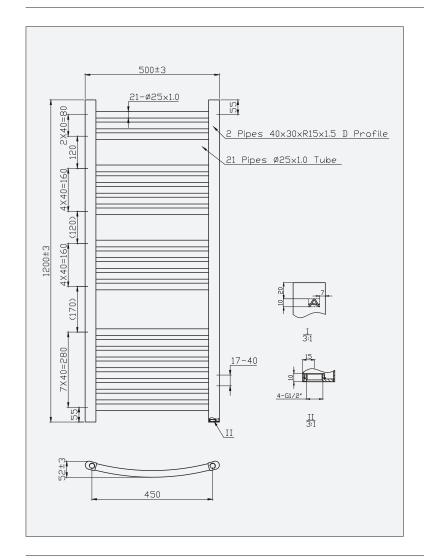

## Lyra Curved - Heated Towel Rail

| L / Length (mm) | W / Width (mm) | D / Pipe Centres (mm) | Tube (pcs) | BTU (50°C) | BTU (60°C) |
|-----------------|----------------|-----------------------|------------|------------|------------|
| 1200mm          | 500mm          | 450mm                 | 3+5+5+8    | 1386       | 1663       |

All BTU ratings at 50°C are for the EN442 regulation test and the BTU ratings at 60°C are for comparison.