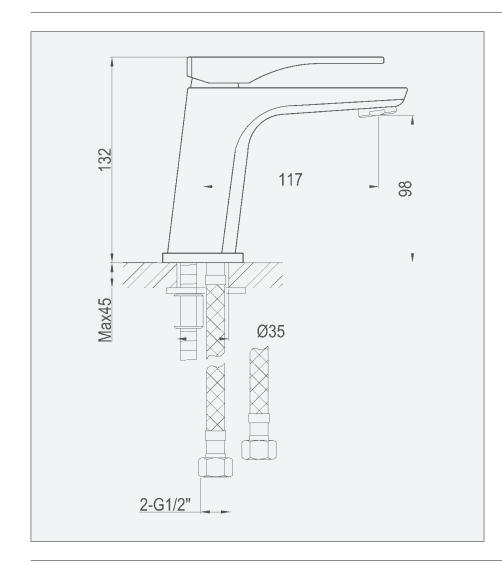

## **Technical Details**

- 1 tap hole basin mixer chrome
- 1/2" flexible tail connections
- 10 year guarantee covering manufacturing faults

| Operating Pressure | 0.2 bar | 0.5 bar | 1 bar | 2 bar |
|--------------------|---------|---------|-------|-------|
| Flow Rate (L/min)  | 5.0     | 6.3     | 7.8   | 10.0  |