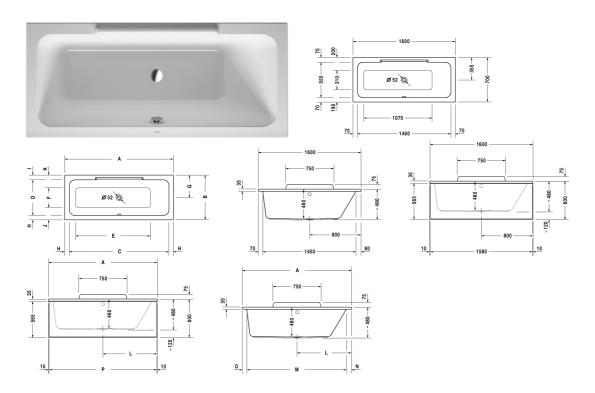

## Bathtub with support feet (for standard installation) # 700301000000000

|< 1600 mm >|

| Bathtub with support feet (for standard installation)                                                                                                            | Dimension     | Weight    | Order number    |
|------------------------------------------------------------------------------------------------------------------------------------------------------------------|---------------|-----------|-----------------|
| rectangle, built-in or for panel, with one backrest slope right, 5 mm sanitary acrylic                                                                           |               |           |                 |
| Colors                                                                                                                                                           |               |           |                 |
| 00 White Alpin                                                                                                                                                   |               |           |                 |
| Variant                                                                                                                                                          |               |           |                 |
| Basic model                                                                                                                                                      | 1600 x 700 mm | 29,000 kg | 700301000000000 |
| Suitable panels                                                                                                                                                  |               |           |                 |
| Furniture panel for corner left, for # 700301 (1600 x 700 mm), for # 700300 (1600 x 700 mm), for # 7X0292 (1600 x 700 mm), for # 7X0293 (1600 x 700 mm)          | 1590 x 690 mm |           | DS8785          |
| Furniture panel for corner right, for # 700301 (1600 x 700 mm), for # 700300 (1600 x 700 mm), for # 7X0292 (1600 x 700 mm), for # 7X0293 (1600 x 700 mm)         | 1590 x 690 mm |           | DS8780          |
| Furniture panel for back-to-wall version, for # 700301 (1600 x 700 mm), for # 700300 (1600 x 700 mm), for # 7X0292 (1600 x 700 mm), for # 7X0293 (1600 x 700 mm) | 1590 x 690 mm |           | DS8775          |
| Furniture panel for niche, for # 700301 (1600 x 700 mm), for # 700300 (1600 x 700 mm), for # 7X0292 (1600 x 700 mm), for # 7X0293 (1600 x 700 mm)                | 1590 mm       |           | DS8937          |
| Suitable setting                                                                                                                                                 |               |           |                 |

All drawings contain the necessary measurements which are subject to standard tolerances. Exact measurements, in particular for customised installation scenarios, can only be taken from the finished ceramic piece.