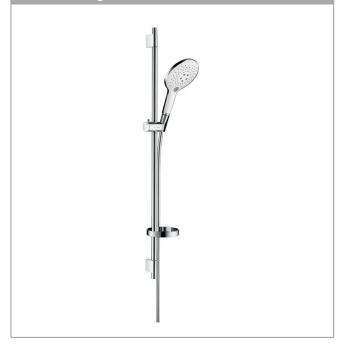

### Raindance Raindance Select 150 / Unica'S Puro Set 0.90 m Surfaces: white/chrome Art. no. : 27803400

#### product features

- spray type: RainAir (rain jet enriched with air), CaresseAir, Mix
- Select button to comfortably switch between spray modes
- · shower head size: 150 mm
- 90° position adjustable slider, pivots left and right, up and down
- · maximum flow rate (at 3 bar): 16 l/min
- · wall bar spacer (grey)
- · operating pressure: min. 1.5 bar / max. 6 bar
- · chrome-plated wall supports of plastic

#### consists of

- · Isiflex shower hose 1.60m (#28276XXX)
- Raindance Select 150 3jet hand shower (#28587XXX)
- · Unica'S Puro shower bar 0.90m (#28631XXX)
- · Casetta'S Puro soap dish (#28679XXX)