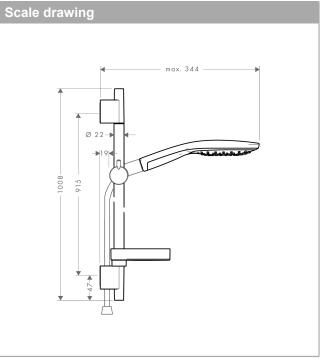

#### product features

- spray type: RainAir (rain jet enriched with air), CaresseAir, Mix
- Select button to comfortably switch between spray modes
- · shower head size: 150 mm
- 90° position adjustable slider, pivots left and right, up and down
- · maximum flow rate (at 3 bar): 16 l/min
- · wall bar spacer (grey)
- · operating pressure: min. 1.5 bar / max. 6 bar
- · chrome-plated wall supports of plastic

#### consists of

- · Isiflex shower hose 1.60m (#28276XXX)
- Raindance Select 150 3jet hand shower (#28587XXX)
- · Unica'S Puro shower bar 0.90m (#28631XXX)
- · Casetta'S Puro soap dish (#28679XXX)