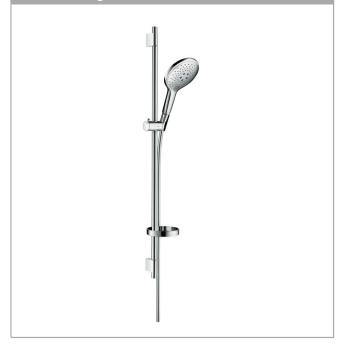

### Raindance Raindance Select 150 / Unica'S Puro Set 0.90 m Surfaces: chrome Art. no. : 27803000

#### product features

- spray type: RainAir (rain jet enriched with air), CaresseAir, Mix
- Select button to comfortably switch between spray modes
- · shower head size: 150 mm
- 90° position adjustable slider, pivots left and right, up and down
- · maximum flow rate (at 3 bar): 16 l/min
- · wall bar spacer (grey)
- · operating pressure: min. 1.5 bar / max. 6 bar
- · chrome-plated wall supports of plastic

#### consists of

- · Isiflex shower hose 1.60m (#28276XXX)
- Raindance Select 150 3jet hand shower (#28587XXX)
- · Unica'S Puro shower bar 0.90m (#28631XXX)
- · Casetta'S Puro soap dish (#28679XXX)