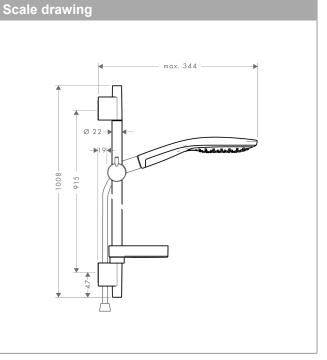

#### product features

- spray type: RainAir (rain jet enriched with air), CaresseAir, Mix
- Select button to comfortably switch between spray modes
- · shower head size: 150 mm
- 90° position adjustable slider, pivots left and right, up and down
- · maximum flow rate (at 3 bar): 16 l/min
- · wall bar spacer (grey)
- · operating pressure: min. 1.5 bar / max. 6 bar
- · chrome-plated wall supports of plastic

#### consists of

- · Isiflex shower hose 1.60m (#28276XXX)
- Raindance Select 150 3jet hand shower (#28587XXX)
- · Unica'S Puro shower bar 0.90m (#28631XXX)
- · Casetta'S Puro soap dish (#28679XXX)