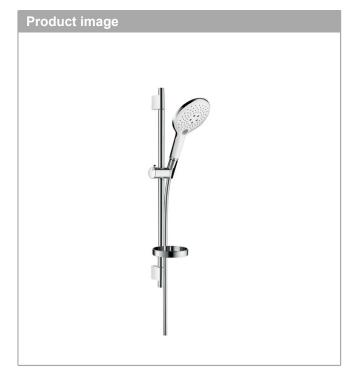

# Raindance

Raindance Select 150 / Unica'S Puro set 0.65 m Surfaces: white/chrome Art. no. : 27802400

# consists of

- Raindance Select 150 3jet hand shower (#28587XXX)
- · Unica'S Puro shower bar 0.65m (#28632XXX)
- · Casetta'S Puro soap dish (#28679XXX)
- · Isiflex shower hose 1.60m (#28276XXX)