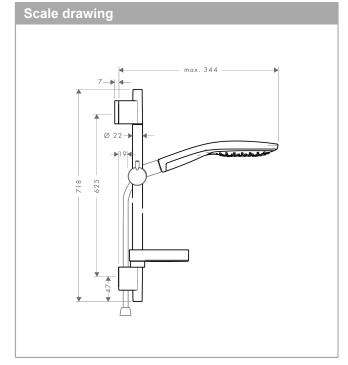

# product features

- spray type: CaresseAir, Mix, RainAir (rain jet enriched with air)
- · Select button to comfortably switch between spray modes
- · shower head size: 150 mm
- · 90° position adjustable slider, pivots left and right, up and down
- · maximum flow rate (at 3 bar): 16 l/min
- · wall bar spacer (grey)
- · operating pressure: min. 1.5 bar / max. 6 bar
- · chrome-plated wall supports of plastic

# consists of

- Raindance Select 150 3jet hand shower (#28587XXX)
- · Unica'S Puro shower bar 0.65m (#28632XXX)
- · Casetta'S Puro soap dish (#28679XXX)
- · Isiflex shower hose 1.60m (#28276XXX)