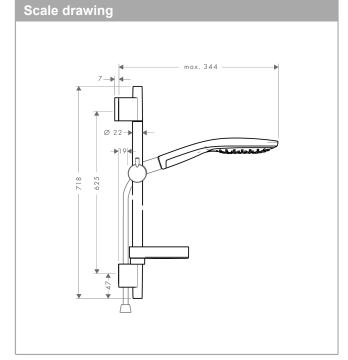

# product features

- spray type: CaresseAir, Mix, RainAir (rain jet enriched with air)
- · Select button to comfortably switch between spray modes
- · shower head size: 150 mm
- · 90° position adjustable slider, pivots left and right, up and down
- · maximum flow rate (at 3 bar): 16 l/min
- · wall bar spacer (grey)
- · operating pressure: min. 1.5 bar / max. 6 bar
- · chrome-plated wall supports of plastic

# consists of

- Raindance Select 150 3jet hand shower (#28587XXX)
- · Unica'S Puro shower bar 0.65m (#28632XXX)
- · Casetta'S Puro soap dish (#28679XXX)
- · Isiflex shower hose 1.60m (#28276XXX)