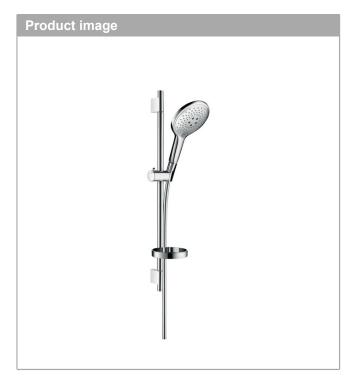

# Raindance

Raindance Select 150 / Unica'S Puro set 0.65 m

Surfaces: chrome Art. no.: 27802000

# consists of

- Raindance Select 150 3jet hand shower (#28587XXX)
- · Unica'S Puro shower bar 0.65m (#28632XXX)
- · Casetta'S Puro soap dish (#28679XXX)
- · Isiflex shower hose 1.60m (#28276XXX)