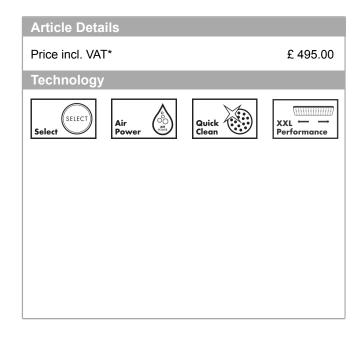

### Raindance

Raindance Select 150 Combi 0.90m Surfaces: chrome Art. no.: 27037000

### product features

- · spray type: Rain, RainAir (rain jet enriched with air), Massage spray
- · Select button to comfortably switch between spray modes
- $\cdot \,\,$  90° position adjustable slider, pivots left and right, up and down
- · maximum flow rate (at 3 bar): 16 l/min
- $\cdot$  in case of installation on existing G  $1\!\!\!/_{\!2}$  connections, adaptor no. 02026000 must be used
- · operating pressure: min. 1.5 bar / max. 6 bar