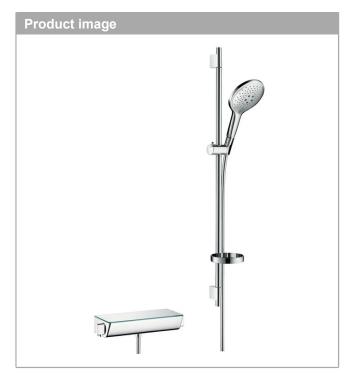

### Raindance

Raindance Select 150 Combi 0.90m Surfaces: chrome Art. no.: 27037000

## consists of

- Ecostat Select thermostatic shower mixer for exposed fitting (#13161XXX)
- · Raindance Select 150 / Unica'S Puro Set 0.90 m (#27803XXX)