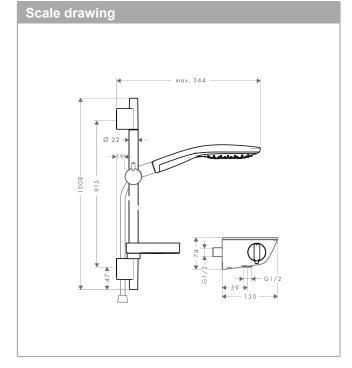

### product features

- · spray type: Rain, RainAir (rain jet enriched with air), Massage spray
- · Select button to comfortably switch between spray modes
- $\cdot \,\,$  90° position adjustable slider, pivots left and right, up and down
- · maximum flow rate (at 3 bar): 16 l/min
- $\cdot$  in case of installation on existing G  $1\!\!\!/_{\!2}$  connections, adaptor no. 02026000 must be used
- · operating pressure: min. 1.5 bar / max. 6 bar