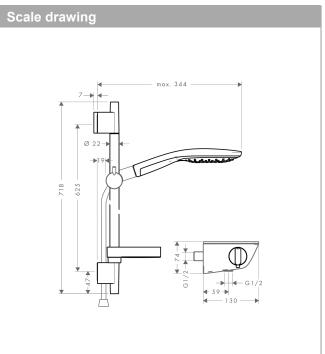

# Raindance Raindance Select 150 Combi 0.65m Surfaces: chrome Art. no. : 27036000

Description

### product features

- spray type: Rain, RainAir (rain jet enriched with air), Massage spray
- Select button to comfortably switch between spray modes
- 90° position adjustable slider, pivots left and right, up and down
- maximum flow rate (at 3 bar): 16 l/min
- in case of installation on existing G <sup>1</sup>/<sub>2</sub> connections, adaptor no. 02026000 must be used
- · operating pressure: min. 1.5 bar / max. 6 bar

# consists of

- Raindance Select 150 / Unica'S Puro set 0.65 m (#27802XXX)
- Ecostat Select thermostatic shower mixer for exposed fitting (#13161XXX)

 Article Details

 Price incl. VAT\*
 £ 487.00

 Technology