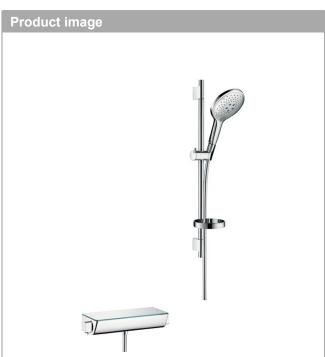

# Raindance Raindance Select 150 Combi 0.65m Surfaces: chrome Art. no. : 27036000

Description

### product features

- spray type: Rain, RainAir (rain jet enriched with air), Massage spray
- Select button to comfortably switch between spray modes
- 90° position adjustable slider, pivots left and right, up and down
- maximum flow rate (at 3 bar): 16 l/min
- in case of installation on existing G <sup>1</sup>/<sub>2</sub> connections, adaptor no. 02026000 must be used
- · operating pressure: min. 1.5 bar / max. 6 bar

# consists of

- Raindance Select 150 / Unica'S Puro set 0.65 m (#27802XXX)
- Ecostat Select thermostatic shower mixer for exposed fitting (#13161XXX)

 Article Details

 Price incl. VAT\*
 £ 487.00

 Technology