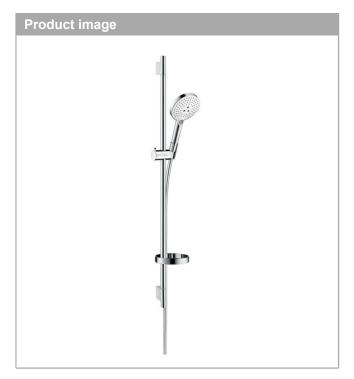

## **Raindance Select**

Raindance Select 120 Unica Set 90cm

Surfaces: white/chrome Art. no.: 26631400

#### consists of

- · Isiflex shower hose 1.60m (#28276XXX)
- Raindance Select S 120 3jet hand shower (#26530XXX)
- · Unica'S Puro shower bar 0.90m (#28631XXX)
- · Casetta'S Puro soap dish (#28679XXX)