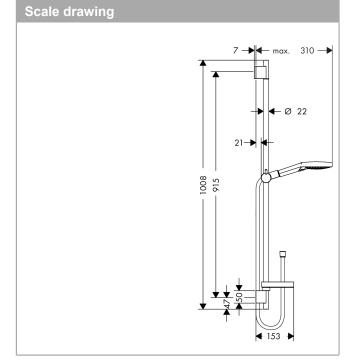

## **Raindance Select**

Raindance Select 120 Unica Set 90cm

Surfaces: white/chrome Art. no.: 26631400

### product features

- spray type: Rain, RainAir (rain jet enriched with air), WhirlAir (massage spray)
- · Select button to comfortably switch between spray modes
- · shower head size: 125 mm
- · 90° position adjustable slider, pivots left and right, up and down
- · maximum flow rate (at 3 bar): 16 l/min
- · wall bar spacer (grey)
- · chrome-plated wall supports of plastic

#### consists of

- · Isiflex shower hose 1.60m (#28276XXX)
- Raindance Select S 120 3jet hand shower (#26530XXX)
- · Unica'S Puro shower bar 0.90m (#28631XXX)
- · Casetta'S Puro soap dish (#28679XXX)